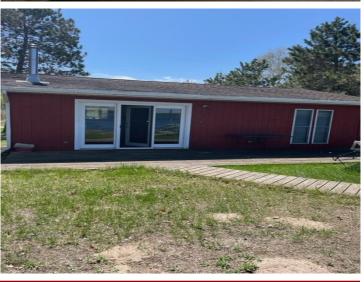

MLS 6373430 Lake Home

\$345,000

780 sq ft 2 bedrooms 1 baths

51326 Wind Flower Drive Bemidji MN 56601

Waterfront: Grace

Status: Canceled

## **Description:**

Welcome to this adorable 2 bedroom, 1 bath year round cabin with 100ft of lakeshore on Grace Lake. Enjoy the views from the large deck just steps from the water.

The cabin features a large primary bedroom, fireplace, kitchen island, large bunkhouse and shed.