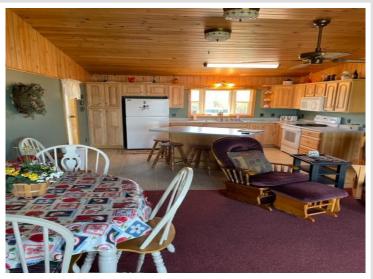

## **Description:**

Welcome to this adorable 2 bedroom, 1 bath year round cabin with 100ft of lakeshore on Grace Lake. Enjoy the views from the large deck just steps from the water.

The cabin features a large primary bedroom, fireplace, kitchen island, large bunkhouse and shed.