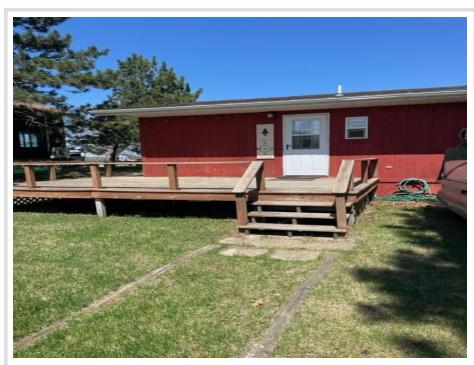

## **Description:**

Welcome to this adorable 2 bedroom, 1 bath year round cabin with 100ft of lakeshore on Grace Lake. Enjoy the views from the large deck just steps from the water.

The cabin features a large primary bedroom, fireplace, kitchen island, large bunkhouse and shed.