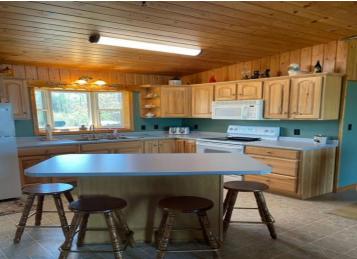

## **Description:**

Welcome to this adorable 2 bedroom, 1 bath year round cabin with 100ft of lakeshore on Grace Lake. Enjoy the views from the large deck just steps from the water.

The cabin features a large primary bedroom, fireplace, kitchen island, large bunkhouse and shed.