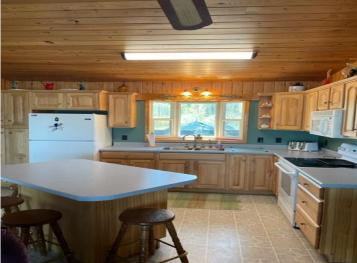

## **Description:**

Welcome to this adorable 2 bedroom, 1 bath year round cabin with 100ft of lakeshore on Grace Lake. Enjoy the views from the large deck just steps from the water.

The cabin features a large primary bedroom, fireplace, kitchen island, large bunkhouse and shed.