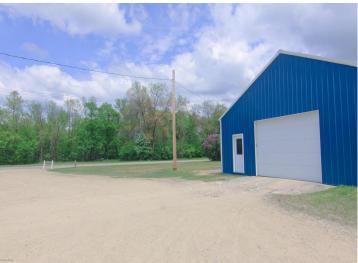

## **Description:**

Is the cost of materials and labor left you a bit frustrated? This commercial building has over 3250 SF. With a 13 foot and a 9 foot garage door, it can accommodate equipment. City water, sewer and gas are at the street and ready to be tapped into. This building could be used to start your business, use it for storage space rental income, manufacturing, or store front. There is a ton of potential here! The lot is large and you could expand as wanted or needed or use for additional parking.