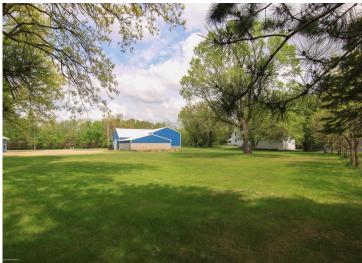

## **Additional Details:**

Year Built 1970 Lot Acres 1.44

Lot Dimensions 104x220x122x170

School District 553

Taxes \$616

Taxes with Assessments \$616

Tax Year 2023