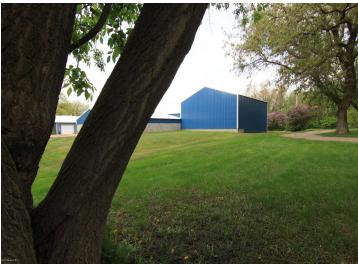

## **Description:**

Is the cost of materials and labor left you a bit frustrated? This commercial building has over 3250 SF. With a 13 foot and a 9 foot garage door, it can accommodate equipment. City water, sewer and gas are at the street and ready to be tapped into. This building could be used to start your business, use it for storage space rental income, manufacturing, or store front. There is a ton of potential here! The lot is large and you could expand as wanted or needed or use for additional parking.