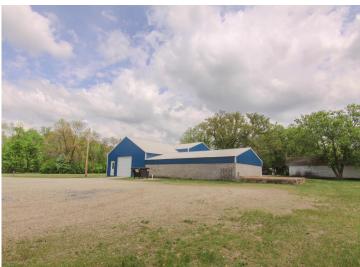

## **Description:**

Is the cost of materials and labor left you a bit frustrated? This commercial building has over 3250 SF. With a 13 foot and a 9 foot garage door, it can accommodate equipment. City water, sewer and gas are at the street and ready to be tapped into. This building could be used to start your business, use it for storage space rental income, manufacturing, or store front. There is a ton of potential here! The lot is large and you could expand as wanted or needed or use for additional parking.

## **Additional Details:**

Year Built 1970 Lot Acres 1.44

Lot Dimensions 104x220x122x170

School District 553

Taxes \$616

Taxes with Assessments \$616

Tax Year 2023