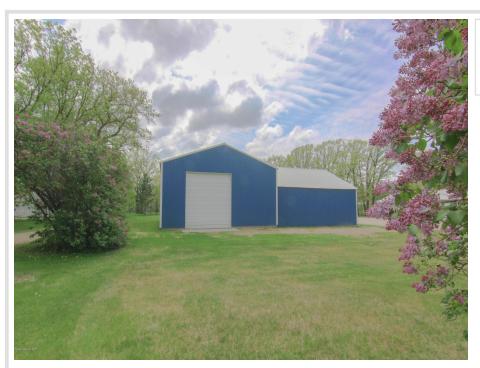

## **Description:**

Is the cost of materials and labor left you a bit frustrated? This commercial building has over 3250 SF. With a 13 foot and a 9 foot garage door, it can accommodate equipment. City water, sewer and gas are at the street and ready to be tapped into. This building could be used to start your business, use it for storage space rental income, manufacturing, or store front. There is a ton of potential here! The lot is large and you could expand as wanted or needed or use for additional parking.

## **Additional Details:**

Year Built 1970 Lot Acres 1.44

Lot Dimensions 104x220x122x170

School District 553

Taxes \$616

Taxes with Assessments \$616

Tax Year 2023