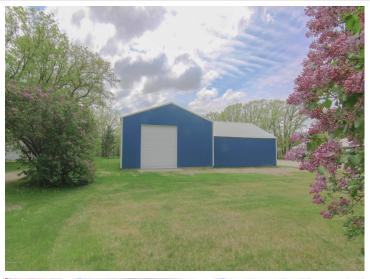

## **Description:**

Is the cost of materials and labor left you a bit frustrated? This commercial building has over 3250 SF. With a 13 foot and a 9 foot garage door, it can accommodate equipment. City water, sewer and gas are at the street and ready to be tapped into. This building could be used to start your business, use it for storage space rental income, manufacturing, or store front. There is a ton of potential here! The lot is large and you could expand as wanted or needed or use for additional parking.

## **Additional Details:**

Year Built 1970 Lot Acres 1.44

Lot Dimensions 104x220x122x170

School District 553

Taxes \$616

Taxes with Assessments \$616

Tax Year 2023