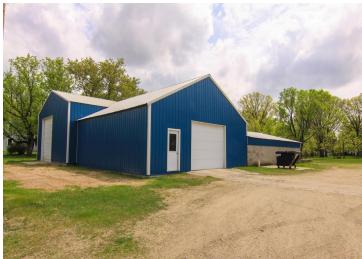

## **Description:**

Is the cost of materials and labor left you a bit frustrated? This commercial building has over 3250 SF. With a 13 foot and a 9 foot garage door, it can accommodate equipment. City water, sewer and gas are at the street and ready to be tapped into. This building could be used to start your business, use it for storage space rental income, manufacturing, or store front. There is a ton of potential here! The lot is large and you could expand as wanted or needed or use for additional parking.