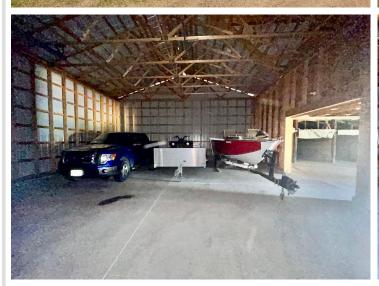

## **Description:**

Is the cost of materials and labor left you a bit frustrated? This commercial building has over 3250 SF. With a 13 foot and a 9 foot garage door, it can accommodate equipment. City water, sewer and gas are at the street and ready to be tapped into. This building could be used to start your business, use it for storage space rental income, manufacturing, or store front. There is a ton of potential here! The lot is large and you could expand as wanted or needed or use for additional parking.