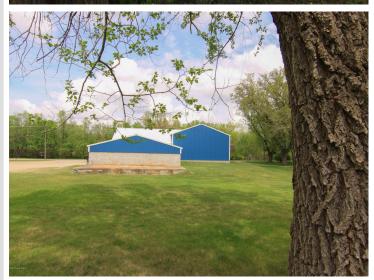

## **Description:**

Is the cost of materials and labor left you a bit frustrated? This commercial building has over 3250 SF. With a 13 foot and a 9 foot garage door, it can accommodate equipment. City water, sewer and gas are at the street and ready to be tapped into. This building could be used to start your business, use it for storage space rental income, manufacturing, or store front. There is a ton of potential here! The lot is large and you could expand as wanted or needed or use for additional parking.