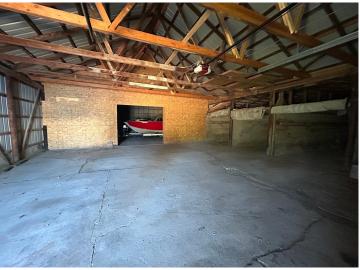

## **Description:**

Is the cost of materials and labor left you a bit frustrated? This commercial building has over 3250 SF. With a 13 foot and a 9 foot garage door, it can accommodate equipment. City water, sewer and gas are at the street and ready to be tapped into. This building could be used to start your business, use it for storage space rental income, manufacturing, or store front. There is a ton of potential here! The lot is large and you could expand as wanted or needed or use for additional parking.