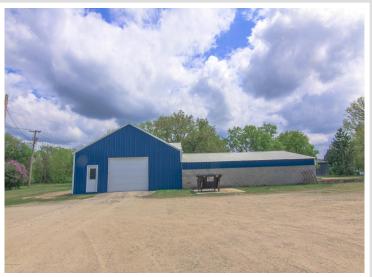

## **Description:**

Is the cost of materials and labor left you a bit frustrated? This commercial building has over 3250 SF. With a 13 foot and a 9 foot garage door, it can accommodate equipment. City water, sewer and gas are at the street and ready to be tapped into. This building could be used to start your business, use it for storage space rental income, manufacturing, or store front. There is a ton of potential here! The lot is large and you could expand as wanted or needed or use for additional parking.

## **Additional Details:**

Year Built 1970 Lot Acres 1.44

Lot Dimensions 104x220x122x170

School District 553

Taxes \$616

Taxes with Assessments \$616

Tax Year 2023