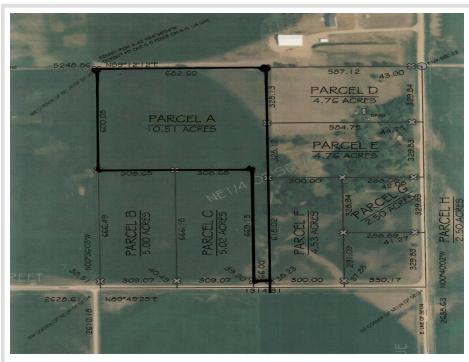

MLS 6374104 Land

\$59,900

10.5 Acres Site Plan Approved

377XX Lot A 423rd Street Dent MN 56573

Status: Expired

## **Additional Details:**

Lot Acres 10.5

Lot Dimensions 682\* x 600\* +

School District 549
Taxes \$852
Taxes with Assessments \$932
Tax Year 2023

## **Driving Directions:**

From Dent MN, Take 108 East. After about 1/2 mile, turn left onto 380th Ave / Wolf Lake Rd. Continue for about 1.5 Miles & turn left onto 423rd St. Your destination will be at the end of the approach on the right, just after Parcel F.