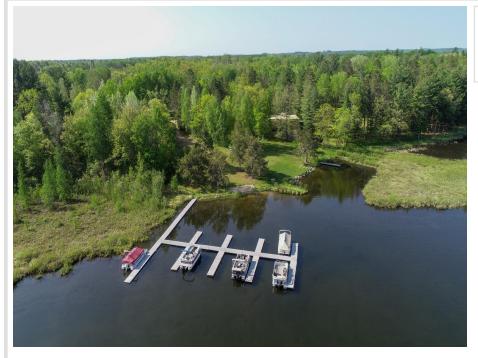

## **Description:**

Birch Lake access lot close to Hackensack. Nicely wooded, 1.53 acre lot includes dock, boat slip, swimming beach and picnic area (located on Outlot A) just a short walk along the shoreline via Outlot B. Association fees are only \$200 per year. Birch Lake is a premier lake in the area with over 1200 acres of great fishing! Very private lot offers an affordable opportunity to build or you can put your camper here!