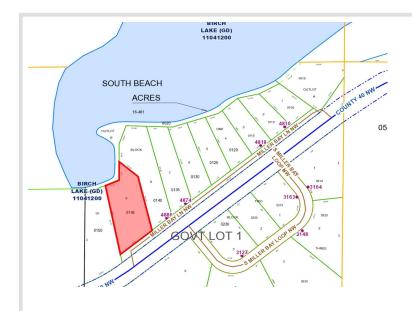

## **Additional Details:**

Lot Acres 1.53

Lot Dimensions 178x380x205x425

School District 113 Taxes \$286 Taxes with Assessments \$286 Tax Year 2023

**Additional Features:** 

## **Driving Directions:**

From Hackensack head West on County RD 40 for .6 miles, turn right by gated association access. Follow private road left approximately 1 long block to property on right. For GPS 4886 Miller Bay Lane can be used which is the house to the east of the lot.