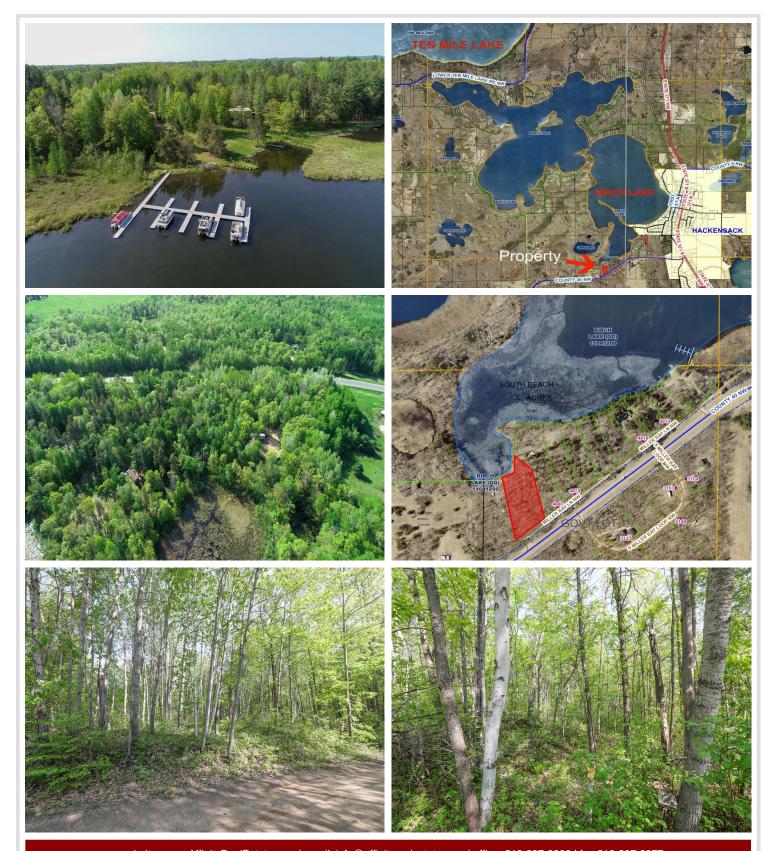

## **Description:**

Birch Lake access lot close to Hackensack. Nicely wooded, 1.53 acre lot includes dock, boat slip, swimming beach and picnic area (located on Outlot A) just a short walk along the shoreline via Outlot B. Association fees are only \$200 per year. Birch Lake is a premier lake in the area with over 1200 acres of great fishing! Very private lot offers an affordable opportunity to build or you can put your camper here!

## **Driving Directions:**

From Hackensack head West on County RD 40 for .6 miles, turn right by gated association access. Follow private road left approximately 1 long block to property on right. For GPS 4886 Miller Bay Lane can be used which is the house to the east of the lot.