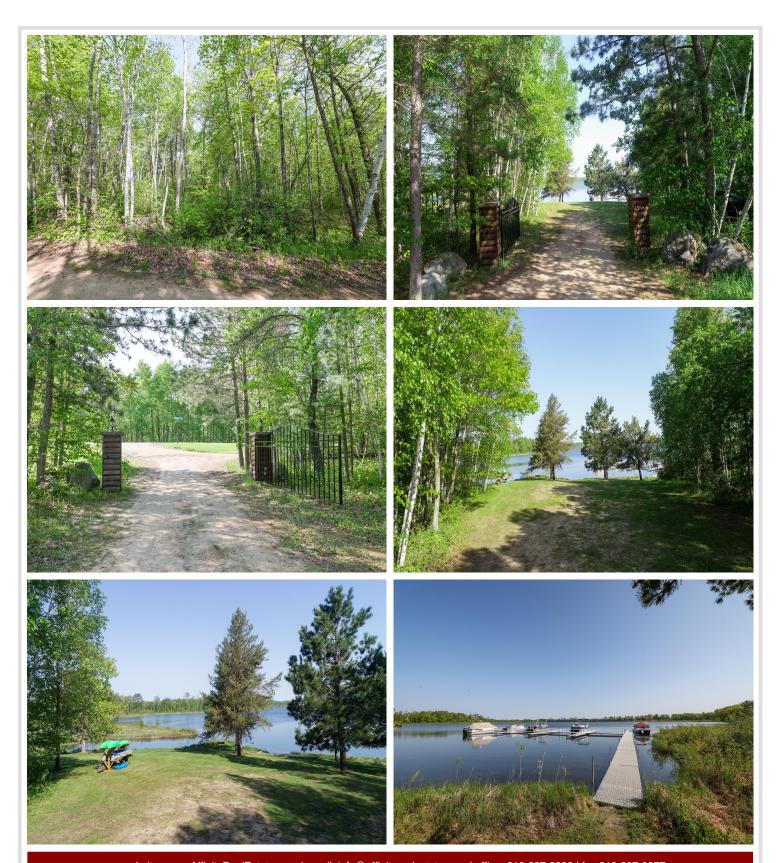

## **Description:**

Birch Lake access lot close to Hackensack. Nicely wooded, 1.53 acre lot includes dock, boat slip, swimming beach and picnic area (located on Outlot A) just a short walk along the shoreline via Outlot B. Association fees are only \$200 per year. Birch Lake is a premier lake in the area with over 1200 acres of great fishing! Very private lot offers an affordable opportunity to build or you can put your camper here!

## **Driving Directions:**

From Hackensack head West on County RD 40 for .6 miles, turn right by gated association access. Follow private road left approximately 1 long block to property on right. For GPS 4886 Miller Bay Lane can be used which is the house to the east of the lot.