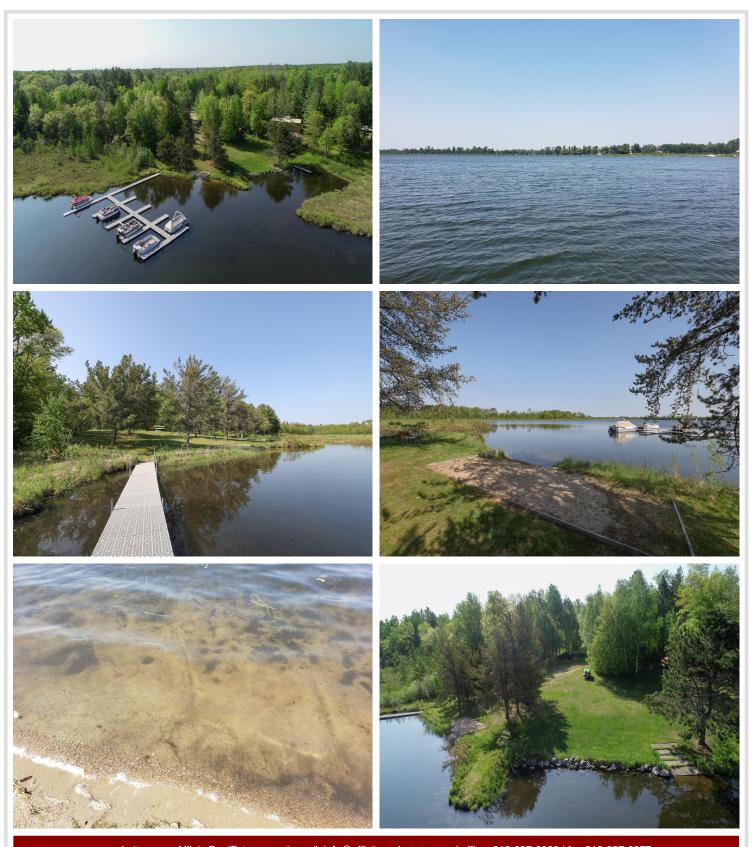

## **Description:**

Birch Lake access lot close to Hackensack. Nicely wooded, 1.53 acre lot includes dock, boat slip, swimming beach and picnic area (located on Outlot A) just a short walk along the shoreline via Outlot B. Association fees are only \$200 per year. Birch Lake is a premier lake in the area with over 1200 acres of great fishing! Very private lot offers an affordable opportunity to build or you can put your camper here!