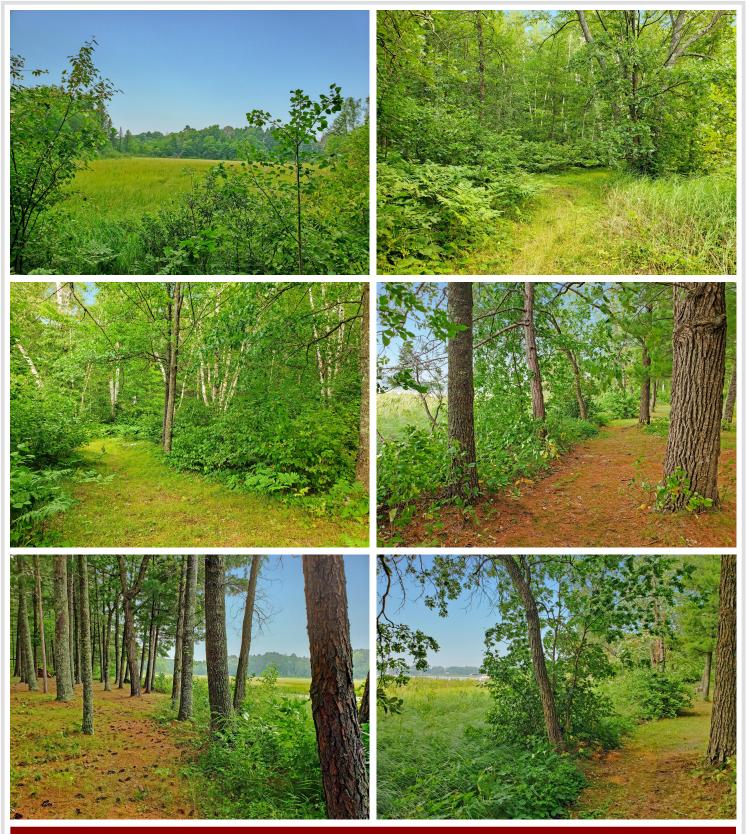

## **Description:**

Birch Lake access lot close to Hackensack. Nicely wooded, 1.53 acre lot includes dock, boat slip, swimming beach and picnic area (located on Outlot A) just a short walk along the shoreline via Outlot B. Association fees are only \$200 per year. Birch Lake is a premier lake in the area with over 1200 acres of great fishing! Very private lot offers an affordable opportunity to build or you can put your camper here!