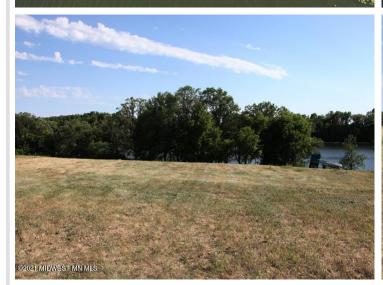

## **Description:**

LARGE LOT ON TOWN LAKE WITH 105 ft of SHORELINE AND CITY WATER/SEWER. Build your dream home on this 0.79 acre lot. Additional backlot available. Only 10 Minutes to Detroit Lakes. This is the perfect combination of city and country living.

## **Additional Details:**

Lot Acres 0.79

Lot Dimensions 105.5x326

School District 23 Taxes \$920 Taxes with Assessments \$920 Tax Year 2023