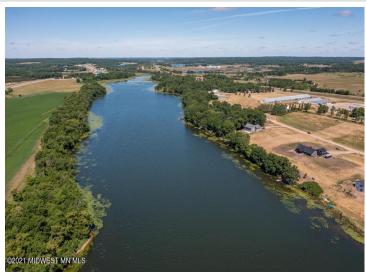

## **Description:**

LARGE LOT ON TOWN LAKE WITH 105 ft of SHORELINE AND CITY WATER/SEWER. Build your dream home on this 0.79 acre lot. Additional backlot available. Only 10 Minutes to Detroit Lakes. This is the perfect combination of city and country living.

## **Additional Details:**

Lot Acres 0.79

Lot Dimensions 105.5x326

School District 23 Taxes \$920 Taxes with Assessments \$920 Tax Year 2023