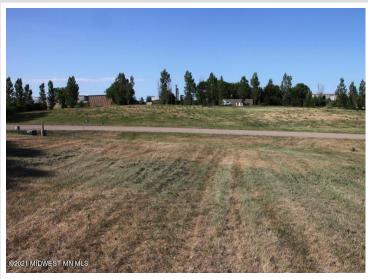

## **Description:**

LARGE LOT ON TOWN LAKE WITH 105 ft of SHORELINE AND CITY WATER/SEWER. Build your dream home on this 0.79 acre lot. Additional backlot available. Only 10 Minutes to Detroit Lakes. This is the perfect combination of city and country living.

## **Additional Details:**

Lot Acres 0.79

Lot Dimensions 105.5x326

School District 23 Taxes \$920 Taxes with Assessments \$920 Tax Year 2023