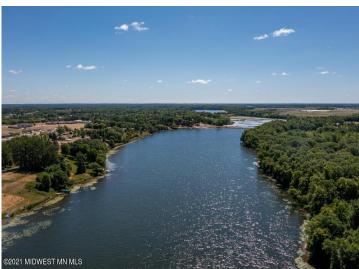

## **Description:**

LARGE LOT ON TOWN LAKE WITH 105 ft of SHORELINE AND CITY WATER/SEWER. Build your dream home on this 0.79 acre lot. Additional backlot available. Only 10 Minutes to Detroit Lakes. This is the perfect combination of city and country living.

## **Additional Details:**

Lot Acres 0.79

Lot Dimensions 105.5x326

School District 23 Taxes \$920 Taxes with Assessments \$920 Tax Year 2023