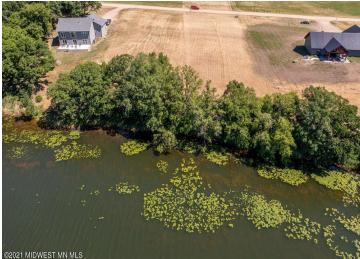

## **Description:**

LARGE LOT ON TOWN LAKE WITH 105 ft of SHORELINE AND CITY WATER/SEWER. Build your dream home on this 0.79 acre lot. Additional backlot available. Only 10 Minutes to Detroit Lakes. This is the perfect combination of city and country living.

## **Additional Details:**

Lot Acres 0.79

Lot Dimensions 105.5x326

School District 23 Taxes \$920 Taxes with Assessments \$920 Tax Year 2023