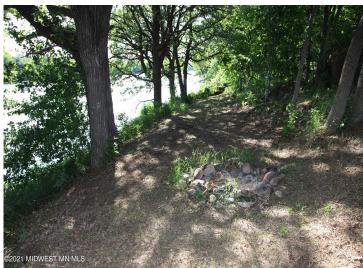

## **Description:**

LARGE LOT ON TOWN LAKE WITH 105 ft of SHORELINE AND CITY WATER/SEWER. Build your dream home on this 0.79 acre lot. Additional backlot available. Only 10 Minutes to Detroit Lakes. This is the perfect combination of city and country living.