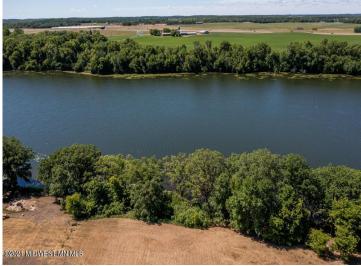

## **Description:**

LARGE LOT ON TOWN LAKE WITH 105 ft of SHORELINE AND CITY WATER/SEWER. Build your dream home on this 0.79 acre lot. Additional backlot available. Only 10 Minutes to Detroit Lakes. This is the perfect combination of city and country living.

## **Additional Details:**

Lot Acres 0.79

Lot Dimensions 105.5x326

School District 23 Taxes \$920 Taxes with Assessments \$920 Tax Year 2023