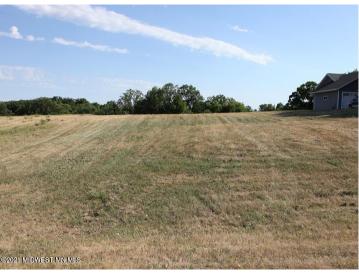

## **Description:**

LARGE LOT ON TOWN LAKE WITH 105 ft of SHORELINE AND CITY WATER/SEWER. Build your dream home on this 0.79 acre lot. Additional backlot available. Only 10 Minutes to Detroit Lakes. This is the perfect combination of city and country living.

## **Additional Details:**

Lot Acres 0.79

Lot Dimensions 105.5x326

School District 23 Taxes \$920 Taxes with Assessments \$920 Tax Year 2023