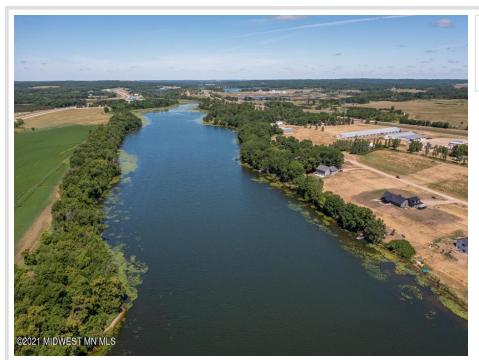

## **Description:**

LARGE LOT ON TOWN LAKE WITH 105 ft of SHORELINE AND CITY WATER/SEWER. Build your dream home on this 0.79 acre lot. Additional backlot available. Only 10 Minutes to Detroit Lakes. This is the perfect combination of city and country living.

## **Additional Details:**

Lot Acres 0.79

Lot Dimensions 105.5x326

School District 23 Taxes \$920 Taxes with Assessments \$920 Tax Year 2023