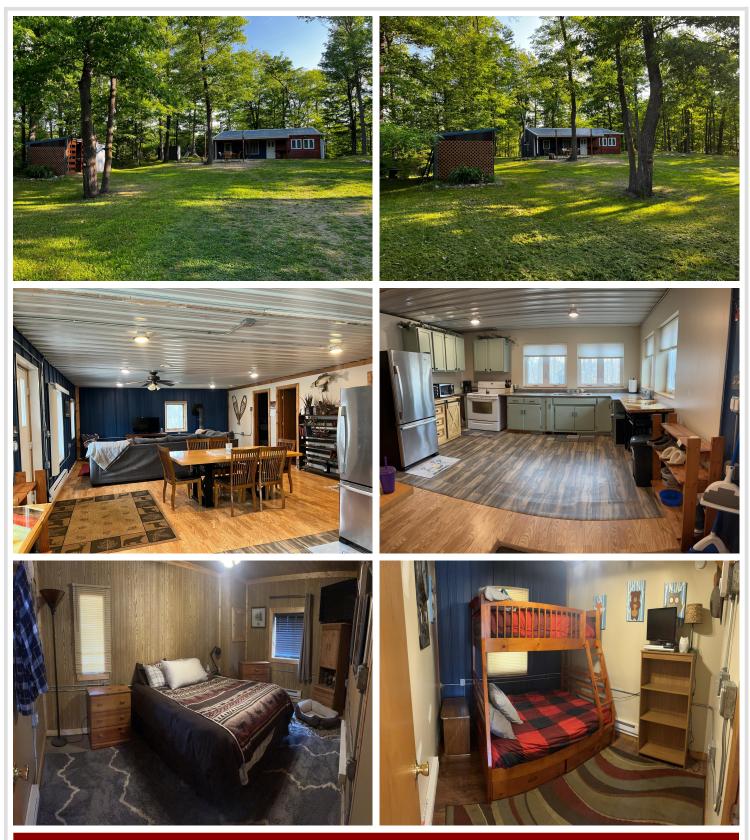

## **Description:**

Peaceful and charming cabin located in Wilderness Park Association. This lot backs up to county land for additional seclusion and easy access to Snoway 1 trails and less than an hour from Spider Lake trails. Cabin was used year round with a cozy wood stove inside. Large concrete patio to enjoy summer or winter campfires. Additional camper outlet on site. Winderness Park Clubhouse includes: pool, playground, tennis, and basketball courts with shared lake access. Clubhouse has recently been renovated with bathroom, showers, and game rooms. More information about the association can be found on the Wilderness Park info website. Owner is agent.