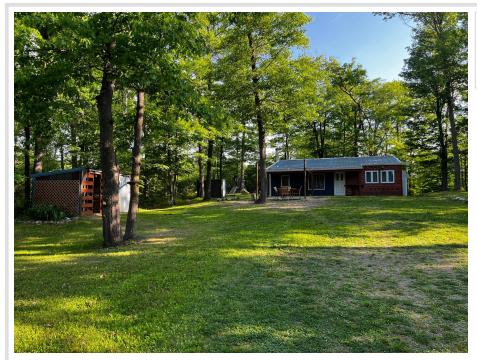

## **Description:**

Peaceful and charming cabin located in Wilderness Park Association. This lot backs up to county land for additional seclusion and easy access to Snoway 1 trails and less than an hour from Spider Lake trails. Cabin was used year round with a cozy wood stove inside. Large concrete patio to enjoy summer or winter campfires. Additional camper outlet on site. Winderness Park Clubhouse includes: pool, playground, tennis, and basketball courts with shared lake access. Clubhouse has recently been renovated with bathroom, showers, and game rooms. More information about the association can be found on the Wilderness Park info website. Owner is agent.