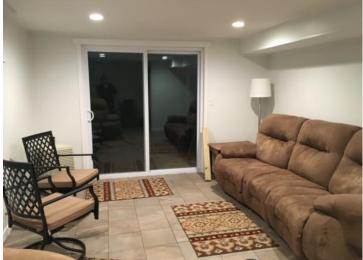

## **Additional Features:**

Basement: Block, Egress Window(s), Finished, Walkout Fuel: Propane Heat: Forced Air Sewer: Holding Tank Water: Well Air Conditioning: