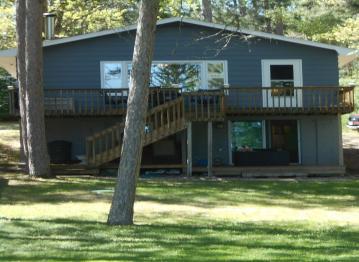

## **Description:**

Chance to be on one of Park Rapids largest lakes. Beautiful views, level elevation, nice shoreline, large deck overlooking the lake. Perfect get-a-way without a lot of work. Enjoy all that lake living has to offer in a great location.

## **Additional Details:**

Year Built 1965 Lot Acres 0.16

Lot Dimensions 50 x 293 x 50 x 240

School District 309
Taxes \$1,964
Taxes with Assessments \$2,164
Tax Year 2023

## **Additional Features:**

Basement: Block, Egress Window(s), Finished, Walkout Fuel: Propane Heat: Forced Air Sewer: Holding Tank Water: Well Air Conditioning: