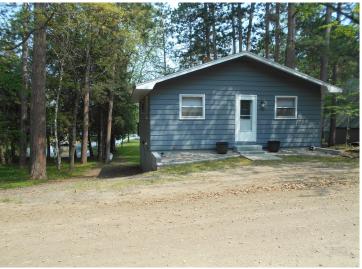

## **Description:**

Chance to be on one of Park Rapids largest lakes. Beautiful views, level elevation, nice shoreline, large deck overlooking the lake. Perfect get-a-way without a lot of work. Enjoy all that lake living has to offer in a great location.

## **Additional Details:**

Year Built 1965 Lot Acres 0.16

Lot Dimensions 50 x 293 x 50 x 240

School District 309
Taxes \$1,964
Taxes with Assessments \$2,164
Tax Year 2023