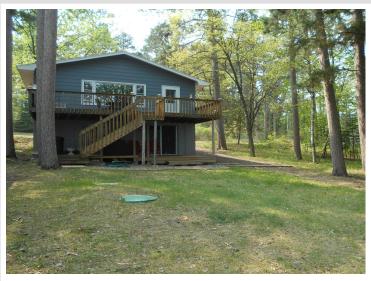

## **Description:**

Chance to be on one of Park Rapids largest lakes. Beautiful views, level elevation, nice shoreline, large deck overlooking the lake. Perfect get-a-way without a lot of work. Enjoy all that lake living has to offer in a great location.

## **Additional Details:**

Year Built 1965 Lot Acres 0.16

Lot Dimensions 50 x 293 x 50 x 240

School District 309
Taxes \$1,964
Taxes with Assessments \$2,164
Tax Year 2023

## **Additional Features:**

Basement: Block, Egress Window(s), Finished, Walkout Fuel: Propane Heat: Forced Air Sewer: Holding Tank Water: Well Air Conditioning: