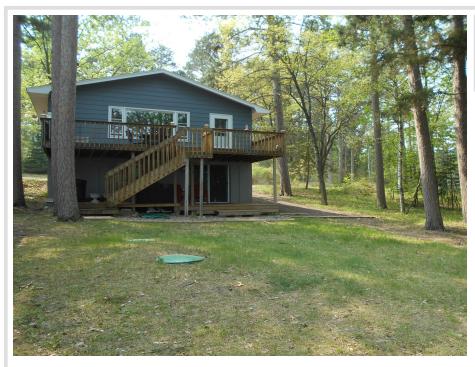

## **Description:**

Chance to be on one of Park Rapids largest lakes. Beautiful views, level elevation, nice shoreline, large deck overlooking the lake. Perfect get-a-way without a lot of work. Enjoy all that lake living has to offer in a great location.

## **Additional Details:**

Year Built 1965 Lot Acres 0.16

Lot Dimensions 50 x 293 x 50 x 240

School District 309
Taxes \$1,964
Taxes with Assessments \$2,164
Tax Year 2023

## **Additional Features:**

Basement: Block, Egress Window(s), Finished, Walkout Fuel: Propane Heat: Forced Air Sewer: Holding Tank Water: Well Air Conditioning: