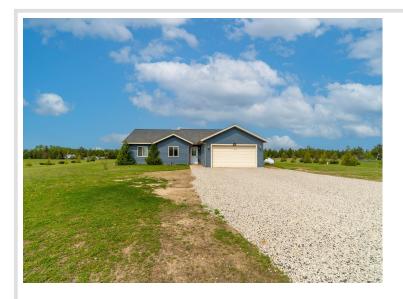

MLS 6375103 Lake Home

\$279,800

1,647 sq ft 3 bedrooms 2 baths

8635 Chamberlain Lane Bemidji MN 56601

Waterfront: Dead Lake (56038300)

Status: Closed

### **Description:**

One level living with a beautiful open floor plan living space w/a back patio off the dining room, large pantry and kitchen island, 3 bedrooms and 2 bathrooms including a primary suite with a walk-in closet(with washer and dryer), garden tub and large stand up shower, double attached garage and a large shed. All of this on a beautiful lot off all tarred roads. See it today!