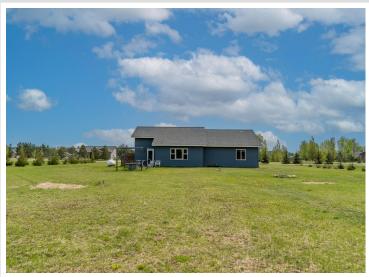

MLS 6375103 Lake Home

\$279,800

1,647 sq ft 3 bedrooms 2 baths

8635 Chamberlain Lane Bemidji MN 56601

Waterfront: Dead Lake (56038300)

Status: Closed

### **Description:**

One level living with a beautiful open floor plan living space w/a back patio off the dining room, large pantry and kitchen island, 3 bedrooms and 2 bathrooms including a primary suite with a walk-in closet(with washer and dryer), garden tub and large stand up shower, double attached garage and a large shed. All of this on a beautiful lot off all tarred roads. See it today!