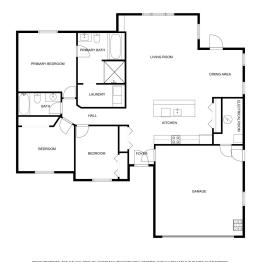

### **Description:**

One level living with a beautiful open floor plan living space w/a back patio off the dining room, large pantry and kitchen island, 3 bedrooms and 2 bathrooms including a primary suite with a walk-in closet(with washer and dryer), garden tub and large stand up shower, double attached garage and a large shed. All of this on a beautiful lot off all tarred roads. See it today!

## **Additional Details:**

Year Built 2009
Lot Acres 1.59
Lot Dimensions 190x358

Garage Stalls 2
School District 31
Taxes \$2,338
Taxes with Assessments \$2,338
Tax Year 2023