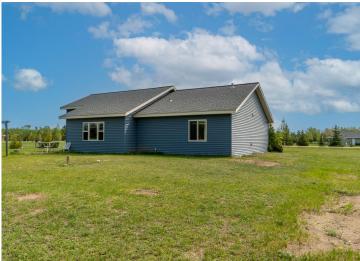

MLS 6375103 Lake Home

\$279,800

1,647 sq ft 3 bedrooms 2 baths

8635 Chamberlain Lane Bemidji MN 56601

Waterfront: Dead Lake (56038300)

Status: Closed

### **Description:**

One level living with a beautiful open floor plan living space w/a back patio off the dining room, large pantry and kitchen island, 3 bedrooms and 2 bathrooms including a primary suite with a walk-in closet(with washer and dryer), garden tub and large stand up shower, double attached garage and a large shed. All of this on a beautiful lot off all tarred roads. See it today!