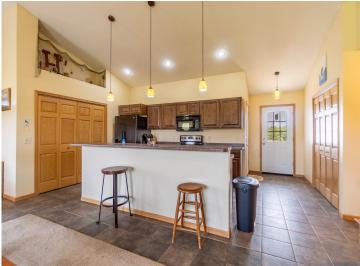

### **Description:**

One level living with a beautiful open floor plan living space w/a back patio off the dining room, large pantry and kitchen island, 3 bedrooms and 2 bathrooms including a primary suite with a walk-in closet(with washer and dryer), garden tub and large stand up shower, double attached garage and a large shed. All of this on a beautiful lot off all tarred roads. See it today!