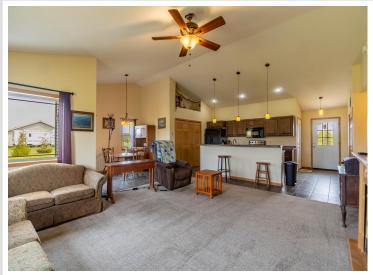

### **Description:**

One level living with a beautiful open floor plan living space w/a back patio off the dining room, large pantry and kitchen island, 3 bedrooms and 2 bathrooms including a primary suite with a walk-in closet(with washer and dryer), garden tub and large stand up shower, double attached garage and a large shed. All of this on a beautiful lot off all tarred roads. See it today!