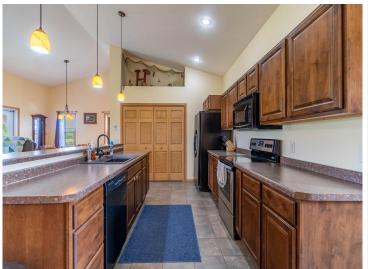

### **Description:**

One level living with a beautiful open floor plan living space w/a back patio off the dining room, large pantry and kitchen island, 3 bedrooms and 2 bathrooms including a primary suite with a walk-in closet(with washer and dryer), garden tub and large stand up shower, double attached garage and a large shed. All of this on a beautiful lot off all tarred roads. See it today!