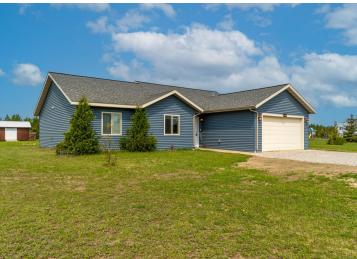

MLS 6375103 Lake Home

\$279,800

1,647 sq ft 3 bedrooms 2 baths

8635 Chamberlain Lane Bemidji MN 56601

Waterfront: Dead Lake (56038300)

Status: Closed

### **Description:**

One level living with a beautiful open floor plan living space w/a back patio off the dining room, large pantry and kitchen island, 3 bedrooms and 2 bathrooms including a primary suite with a walk-in closet(with washer and dryer), garden tub and large stand up shower, double attached garage and a large shed. All of this on a beautiful lot off all tarred roads. See it today!