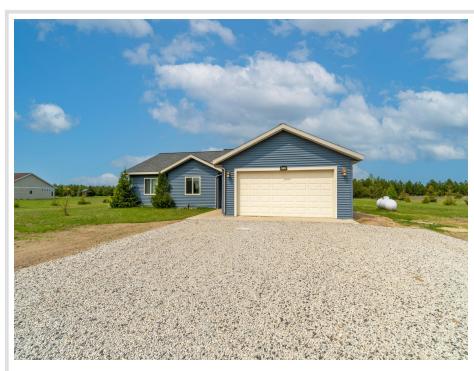

MLS 6375103 Lake Home

\$279,800

1,647 sq ft 3 bedrooms 2 baths

8635 Chamberlain Lane Bemidji MN 56601

Waterfront: Dead Lake (56038300)

Status: Closed

### **Description:**

One level living with a beautiful open floor plan living space w/a back patio off the dining room, large pantry and kitchen island, 3 bedrooms and 2 bathrooms including a primary suite with a walk-in closet(with washer and dryer), garden tub and large stand up shower, double attached garage and a large shed. All of this on a beautiful lot off all tarred roads. See it today!