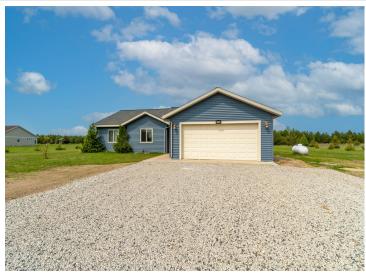

MLS 6375103 Lake Home

\$279,800

1,647 sq ft 3 bedrooms 2 baths

8635 Chamberlain Lane Bemidji MN 56601

Waterfront: Dead Lake (56038300)

Status: Closed

### **Description:**

One level living with a beautiful open floor plan living space w/a back patio off the dining room, large pantry and kitchen island, 3 bedrooms and 2 bathrooms including a primary suite with a walk-in closet(with washer and dryer), garden tub and large stand up shower, double attached garage and a large shed. All of this on a beautiful lot off all tarred roads. See it today!