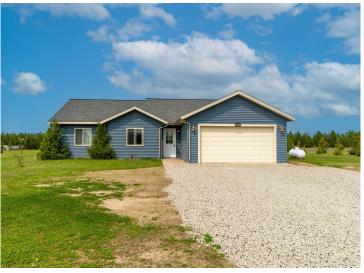

MLS 6375103 Lake Home

\$279,800

1,647 sq ft 3 bedrooms 2 baths

8635 Chamberlain Lane Bemidji MN 56601

Waterfront: Dead Lake (56038300)

Status: Closed

### **Description:**

One level living with a beautiful open floor plan living space w/a back patio off the dining room, large pantry and kitchen island, 3 bedrooms and 2 bathrooms including a primary suite with a walk-in closet(with washer and dryer), garden tub and large stand up shower, double attached garage and a large shed. All of this on a beautiful lot off all tarred roads. See it today!