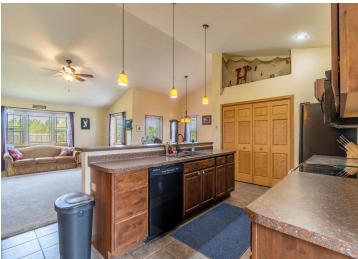

### **Description:**

One level living with a beautiful open floor plan living space w/a back patio off the dining room, large pantry and kitchen island, 3 bedrooms and 2 bathrooms including a primary suite with a walk-in closet(with washer and dryer), garden tub and large stand up shower, double attached garage and a large shed. All of this on a beautiful lot off all tarred roads. See it today!