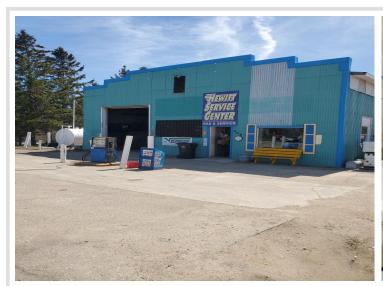

## **Description:**

A business opportunity ready for the right person. The Hewitt Service Center is located on Hwy 210, a main highway for people traveling to their cabins. There are gas pumps and room to be servicing multiple cars. The back lot allows for parking of vehicles ready to be serviced or waiting to be picked up. This small town service center/gas station is centrally located and easy for customers to find. Check this opportunity out today.

## **Additional Details:**

Year Built 1948 Lot Acres 0.21

72x200x72x200 Lot Dimensions

Garage Stalls School District 786 Taxes \$454 Taxes with Assessments \$454 Tax Year 2023