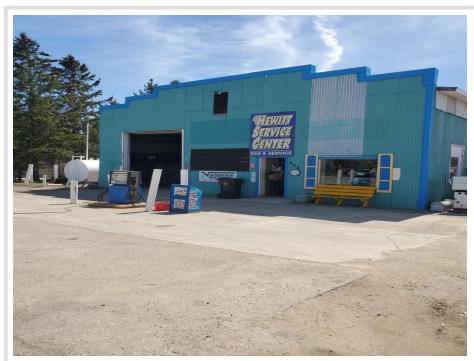

## **Description:**

A business opportunity ready for the right person. The Hewitt Service Center is located on Hwy 210, a main highway for people traveling to their cabins. There are gas pumps and room to be servicing multiple cars. The back lot allows for parking of vehicles ready to be serviced or waiting to be picked up. This small town service center/gas station is centrally located and easy for customers to find. Check this opportunity out today.

## **Additional Details:**

Year Built 1948 Lot Acres 0.21

72x200x72x200 Lot Dimensions

Garage Stalls School District 786 Taxes \$454 Taxes with Assessments \$454 Tax Year 2023