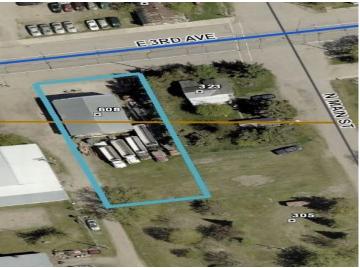

## **Additional Details:**

Year Built 1948 Lot Acres 0.21

72x200x72x200 Lot Dimensions

Garage Stalls School District 786 Taxes \$454 Taxes with Assessments \$454 Tax Year 2023