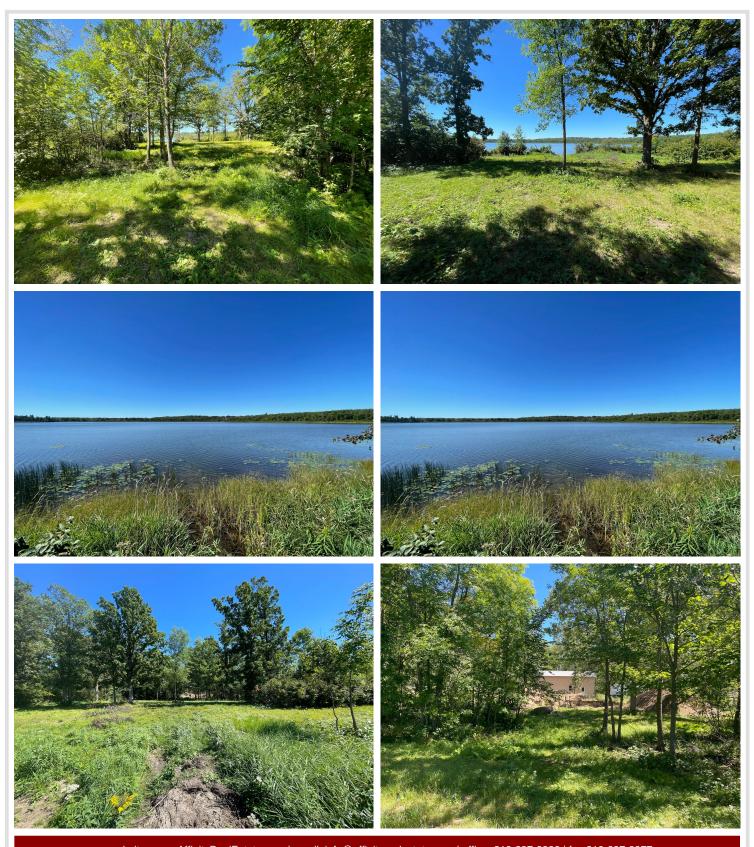

## **Description:**

This unique property offer amazing privacy with mixed tree cover, level elevation and beautiful views out over the secluded lake. Offering a recently completed 24x40 garage with 14' sidewalls and 3/4 bathroom. The footing for a 2-bedroom home have been installed and ready to be built on. The rafters and floor joists are included in the sale. Complete with drilled well and septic system, this property is ready for construction.