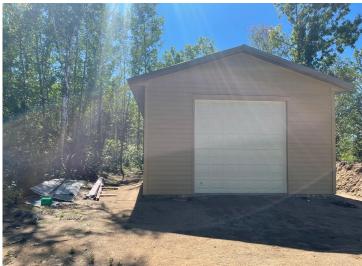

## **Description:**

This unique property offer amazing privacy with mixed tree cover, level elevation and beautiful views out over the secluded lake. Offering a recently completed 24x40 garage with 14' sidewalls and 3/4 bathroom. The footing for a 2-bedroom home have been installed and ready to be built on. The rafters and floor joists are included in the sale. Complete with drilled well and septic system, this property is ready for construction.