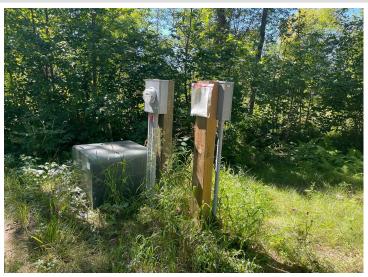

## **Description:**

This unique property offer amazing privacy with mixed tree cover, level elevation and beautiful views out over the secluded lake. Offering a recently completed 24x40 garage with 14' sidewalls and 3/4 bathroom. The footing for a 2-bedroom home have been installed and ready to be built on. The rafters and floor joists are included in the sale. Complete with drilled well and septic system, this property is ready for construction.