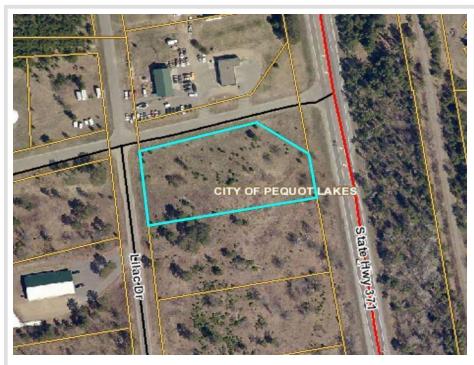

## **Additional Details:**

Lot Acres 1.51

Lot Dimensions 170x400x170x400

School District 186 \$1,024 Taxes Taxes with Assessments (unreported)

Tax Year 2023

## **Driving Directions:**

Great commercial business corner lot with great visibility from Patriot Ave / Old 371. Add'l adjoining property available. Beautiful treed lot

Listed By: Lakes & Leisure Realty