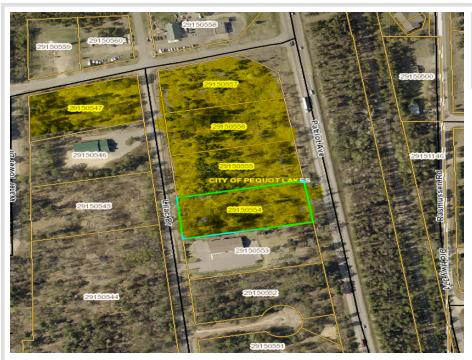

MLS 6376270 Land

\$69,000

1.58 Acres Other

XX Lilac St Pequot Lakes MN 56472

Status: Expired

## **Additional Details:**

Lot Acres 1.58

Lot Dimensions 170x400x170x400

School District 186
Taxes \$136
Taxes with Assessments \$136
Tax Year 2023

## **Driving Directions:**

Great commercial property visibility.from Patriot Ave / Old 371

Listed By: Lakes & Leisure Realty

Affinity Real Estate Inc. participates in the Regional Multiple Listing Service of Minnesota, Inc Broker Reciprocity (sm) program, allowing us to display other broker's listings on our website. All properties are subject to prior sale, change or withdrawal.