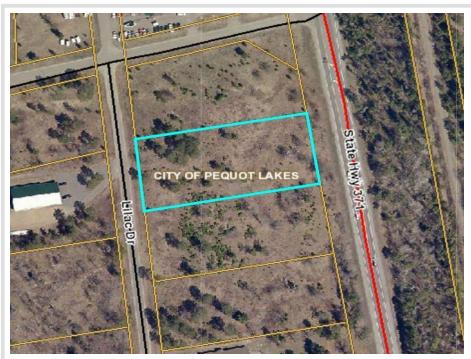

MLS 6376286 Land

\$69,000

1.54 Acres Raw Land

XX Lilac St Pequot Lakes MN 56472

Status: Expired

## **Additional Details:**

Lot Acres 1.54

Lot Dimensions 170x3735x170x375

School District 186
Taxes \$230
Taxes with Assessments \$230
Tax Year 2023

## **Driving Directions:**

Great commercial property located in Pequot Lakes off Patriot Ave for great visibility. Add'l adjoining lots available.

Listed By: Lakes & Leisure Realty

Affinity Real Estate Inc. participates in the Regional Multiple Listing Service of Minnesota, Inc Broker Reciprocity (sm) program, allowing us to display other broker's listings on our website. All properties are subject to prior sale, change or withdrawal.