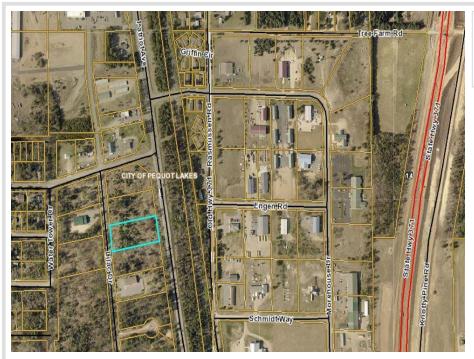

MLS 6376291 Land

\$69,000

1.56 Acres Raw Land

XX Lilac St Pequot Lakes MN 56472

Status: Expired

## **Additional Details:**

Lot Acres 1.56

Lot Dimensions 170x380x170x380

School District 186
Taxes \$234
Taxes with Assessments \$234
Tax Year 2023

## **Driving Directions:**

Great commercial lot located on Patriot Ave in Pequot Lakes. Additional adjoining lots available.

Listed By: Lakes & Leisure Realty

Affinity Real Estate Inc. participates in the Regional Multiple Listing Service of Minnesota, Inc Broker Reciprocity (sm) program, allowing us to display other broker's listings on our website. All properties are subject to prior sale, change or withdrawal.