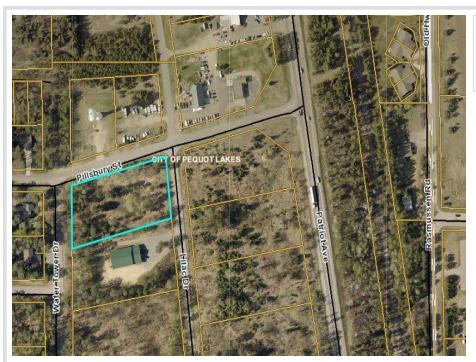

MLS 6376324 Land

\$69,000

1.49 Acres Raw Land

Pillsbury and Lilac XX Pequot Lakes MN 56472

Status: Expired

## **Additional Details:**

Lot Acres 1.49

Lot Dimensions 345x189x364x186

School District 186 Taxes \$672 Taxes with Assessments \$672 Tax Year 2023