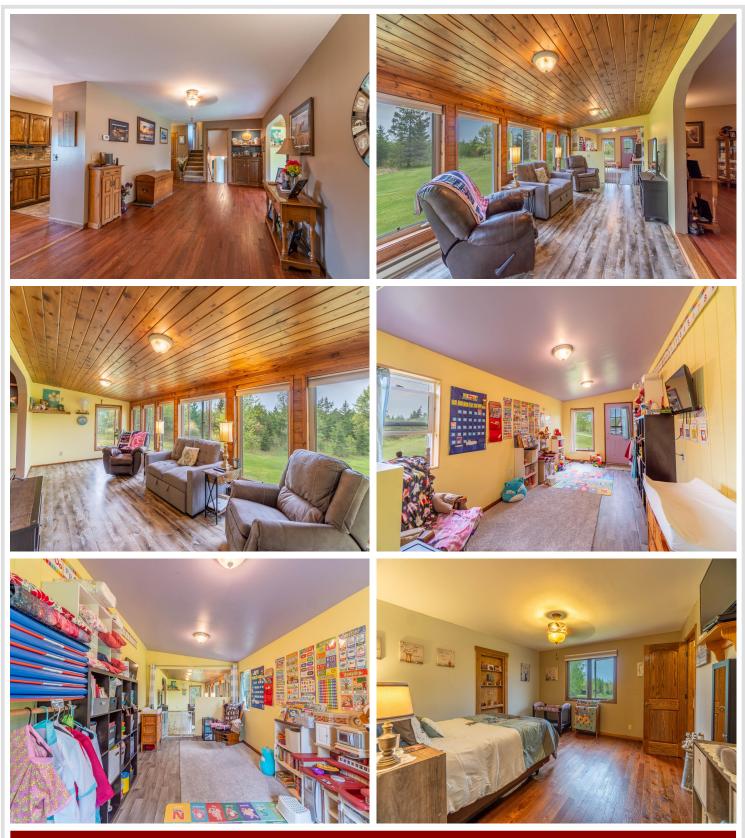

## **Description:**

This multi-level home sits on nearly 40 acres of fenced pasture and tree cover. The home has 4 bedrooms, including the beautiful primary suite on the main floor. The sunroom brings in lots of natural light and the kitchen is nicely updated. Walking in from your attached double garage you will find a nice entry with laundry and plenty of closet space. Multiple living spaces and tons of storage throughout, along with a wood burning fireplace in the lower level family room and multiple heat sources. The outside of the home has just been freshly stained. This property also offers a 36x60 shop, which 1/2 is finished and heated and the other 1/2 is covered for storage along with multiple outbuildings and lean-to's, 2 wells on the property and a new septic system installed in 2019. You want privacy, you want horses, you want a hobby farm...take your pick, this property offers it all to you! (Kinetico water system doesn't stay with home.)