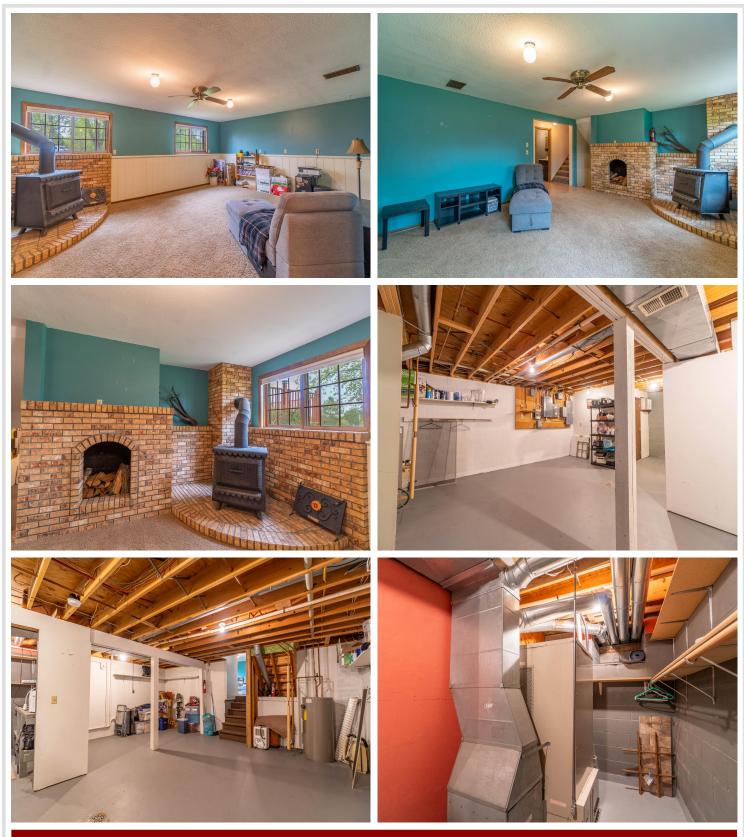

## **Description:**

This multi-level home sits on nearly 40 acres of fenced pasture and tree cover. The home has 4 bedrooms, including the beautiful primary suite on the main floor. The sunroom brings in lots of natural light and the kitchen is nicely updated. Walking in from your attached double garage you will find a nice entry with laundry and plenty of closet space. Multiple living spaces and tons of storage throughout, along with a wood burning fireplace in the lower level family room and multiple heat sources. The outside of the home has just been freshly stained. This property also offers a 36x60 shop, which 1/2 is finished and heated and the other 1/2 is covered for storage along with multiple outbuildings and lean-to's, 2 wells on the property and a new septic system installed in 2019. You want privacy, you want horses, you want a hobby farm...take your pick, this property offers it all to you! (Kinetico water system doesn't stay with home.)