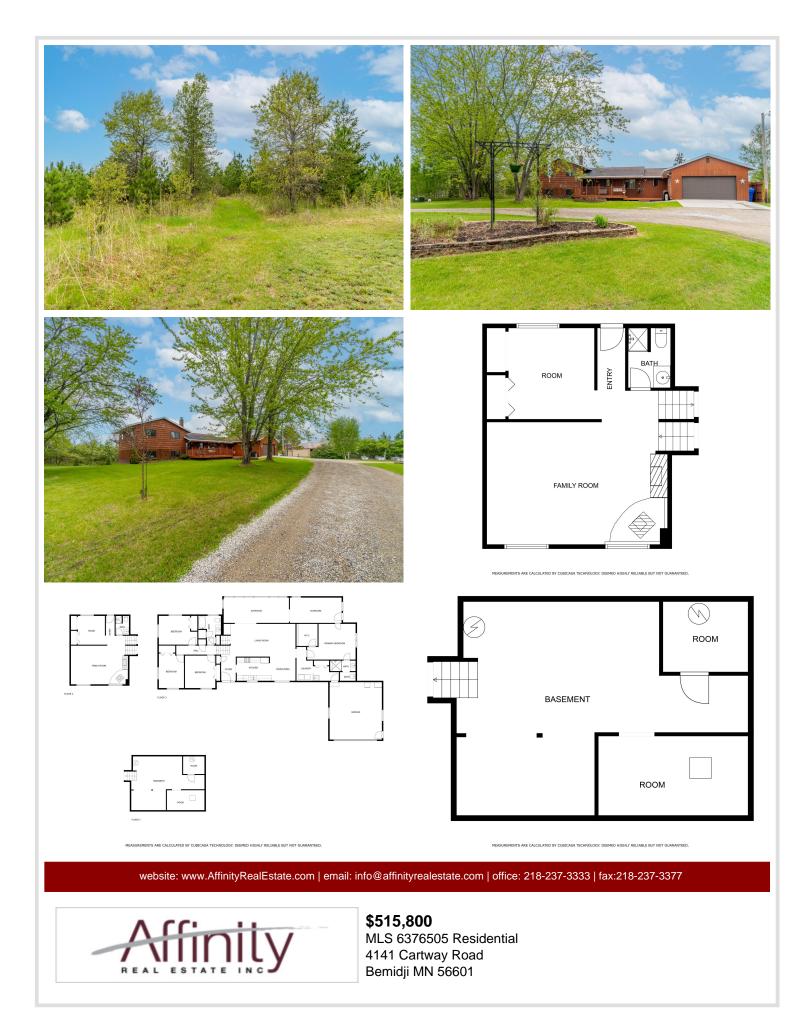

MLS 6376505 Residential

# \$515,800

2,814 sq ft 4 bedrooms 3 baths

4141 Cartway Road Bemidji MN 56601

Status: Closed

## **Description:**

This multi-level home sits on nearly 40 acres of fenced pasture and tree cover. The home has 4 bedrooms, including the beautiful primary suite on the main floor. The sunroom brings in lots of natural light and the kitchen is nicely updated. Walking in from your attached double garage you will find a nice entry with laundry and plenty of closet space. Multiple living spaces and tons of storage throughout, along with a wood burning fireplace in the lower level family room and multiple heat sources. The outside of the home has just been freshly stained. This property also offers a 36x60 shop, which 1/2 is finished and heated and the other 1/2 is covered for storage along with multiple outbuildings and lean-to's, 2 wells on the property and a new septic system installed in 2019. You want privacy, you want horses, you want a hobby farm...take your pick, this property offers it all to you! (Kinetico water system doesn't stay with home.)

## Additional Details:

| Year Built             | 1980                       |
|------------------------|----------------------------|
| Lot Acres              | 38.59                      |
| Lot Dimensions         | 1187x612x138x666x1346x1310 |
| Garage Stalls          | 4                          |
| School District        | 31                         |
| Taxes                  | \$4,087                    |
| Taxes with Assessments | \$4,087                    |
| Tax Year               | 2023                       |
|                        |                            |

### Additional Features:

Basement: Block, Finished Fuel: Electric, Wood Garage: 4 Heat: Forced Air, Fireplace(s), Heat Pump, Radiant Floor, Outdoor Furnace Sewer: Private Sewer, Septic System Compliant - Yes Water: Private, Well Air Conditioning: Central Air