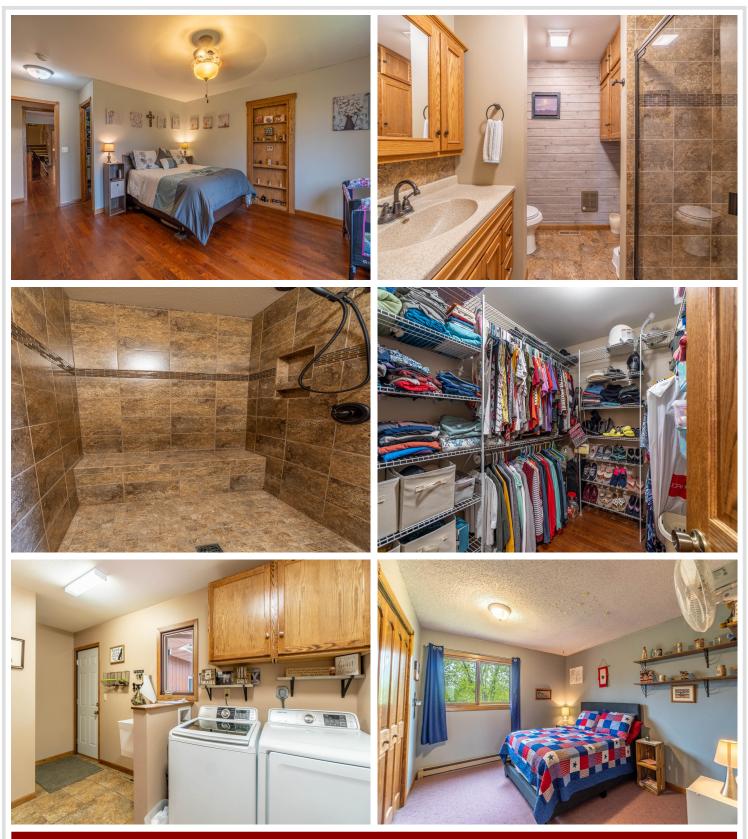

## **Description:**

This multi-level home sits on nearly 40 acres of fenced pasture and tree cover. The home has 4 bedrooms, including the beautiful primary suite on the main floor. The sunroom brings in lots of natural light and the kitchen is nicely updated. Walking in from your attached double garage you will find a nice entry with laundry and plenty of closet space. Multiple living spaces and tons of storage throughout, along with a wood burning fireplace in the lower level family room and multiple heat sources. The outside of the home has just been freshly stained. This property also offers a 36x60 shop, which 1/2 is finished and heated and the other 1/2 is covered for storage along with multiple outbuildings and lean-to's, 2 wells on the property and a new septic system installed in 2019. You want privacy, you want horses, you want a hobby farm...take your pick, this property offers it all to you! (Kinetico water system doesn't stay with home.)