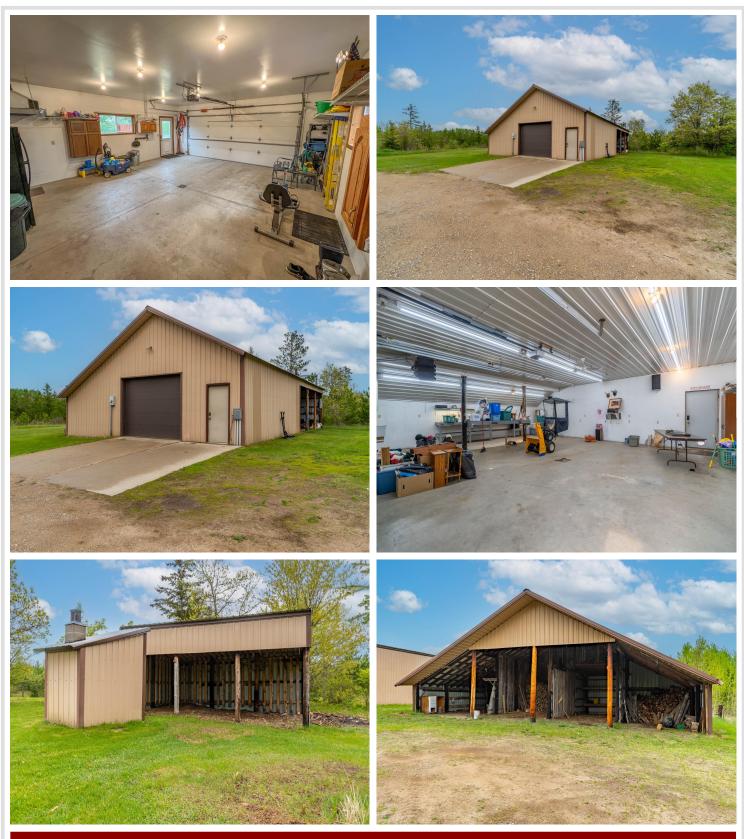

## **Description:**

This multi-level home sits on nearly 40 acres of fenced pasture and tree cover. The home has 4 bedrooms, including the beautiful primary suite on the main floor. The sunroom brings in lots of natural light and the kitchen is nicely updated. Walking in from your attached double garage you will find a nice entry with laundry and plenty of closet space. Multiple living spaces and tons of storage throughout, along with a wood burning fireplace in the lower level family room and multiple heat sources. The outside of the home has just been freshly stained. This property also offers a 36x60 shop, which 1/2 is finished and heated and the other 1/2 is covered for storage along with multiple outbuildings and lean-to's, 2 wells on the property and a new septic system installed in 2019. You want privacy, you want horses, you want a hobby farm...take your pick, this property offers it all to you! (Kinetico water system doesn't stay with home.)