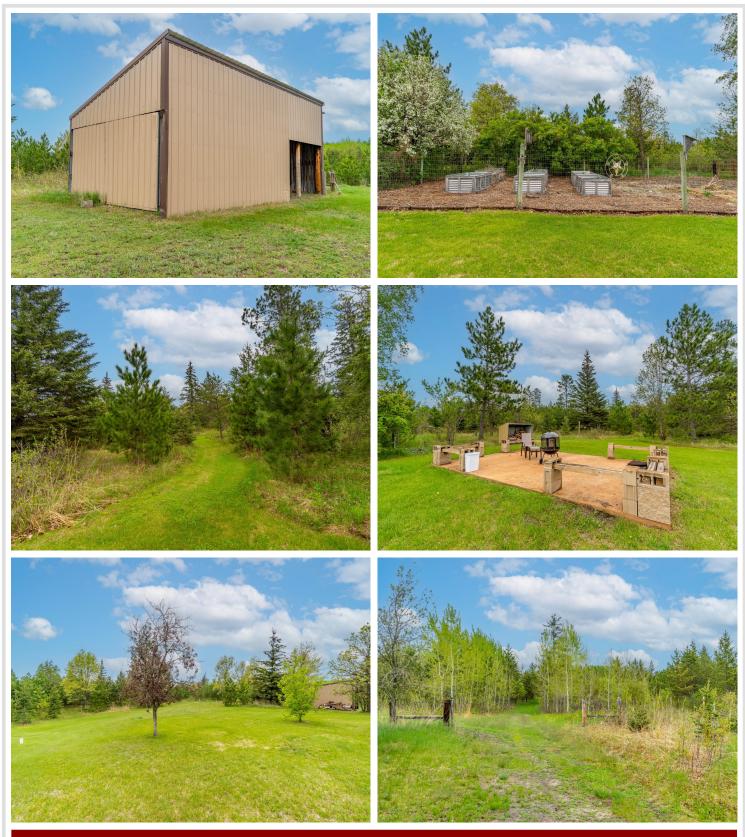

## **Description:**

This multi-level home sits on nearly 40 acres of fenced pasture and tree cover. The home has 4 bedrooms, including the beautiful primary suite on the main floor. The sunroom brings in lots of natural light and the kitchen is nicely updated. Walking in from your attached double garage you will find a nice entry with laundry and plenty of closet space. Multiple living spaces and tons of storage throughout, along with a wood burning fireplace in the lower level family room and multiple heat sources. The outside of the home has just been freshly stained. This property also offers a 36x60 shop, which 1/2 is finished and heated and the other 1/2 is covered for storage along with multiple outbuildings and lean-to's, 2 wells on the property and a new septic system installed in 2019. You want privacy, you want horses, you want a hobby farm...take your pick, this property offers it all to you! (Kinetico water system doesn't stay with home.)