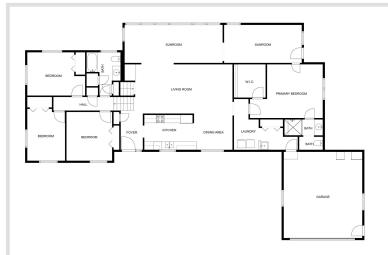

## **Description:**

This multi-level home sits on nearly 40 acres of fenced pasture and tree cover. The home has 4 bedrooms, including the beautiful primary suite on the main floor. The sunroom brings in lots of natural light and the kitchen is nicely updated. Walking in from your attached double garage you will find a nice entry with laundry and plenty of closet space. Multiple living spaces and tons of storage throughout, along with a wood burning fireplace in the lower level family room and multiple heat sources. The outside of the home has just been freshly stained. This property also offers a 36x60 shop, which 1/2 is finished and heated and the other 1/2 is covered for storage along with multiple outbuildings and lean-to's, 2 wells on the property and a new septic system installed in 2019. You want privacy, you want horses, you want a hobby farm...take your pick, this property offers it all to you! (Kinetico water system doesn't stay with home.)

## Additional Details:

| Year Built             | 1980                       |
|------------------------|----------------------------|
| Lot Acres              | 38.59                      |
| Lot Dimensions         | 1187x612x138x666x1346x1310 |
| Garage Stalls          | 4                          |
| School District        | 31                         |
| Taxes                  | \$4,087                    |
| Taxes with Assessments | \$4,087                    |
| Tax Year               | 2023                       |
|                        |                            |