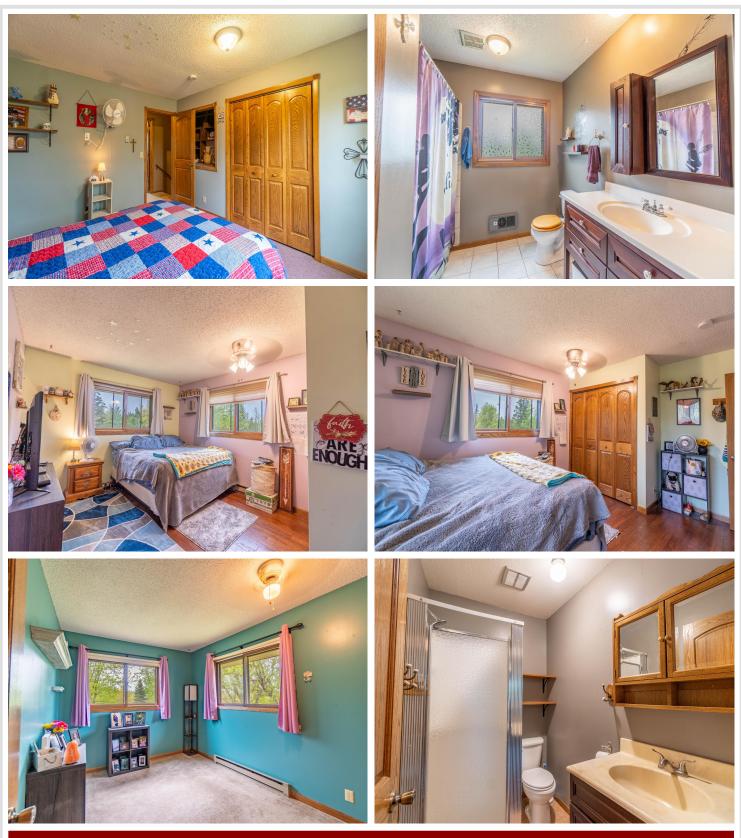

## **Description:**

This multi-level home sits on nearly 40 acres of fenced pasture and tree cover. The home has 4 bedrooms, including the beautiful primary suite on the main floor. The sunroom brings in lots of natural light and the kitchen is nicely updated. Walking in from your attached double garage you will find a nice entry with laundry and plenty of closet space. Multiple living spaces and tons of storage throughout, along with a wood burning fireplace in the lower level family room and multiple heat sources. The outside of the home has just been freshly stained. This property also offers a 36x60 shop, which 1/2 is finished and heated and the other 1/2 is covered for storage along with multiple outbuildings and lean-to's, 2 wells on the property and a new septic system installed in 2019. You want privacy, you want horses, you want a hobby farm...take your pick, this property offers it all to you! (Kinetico water system doesn't stay with home.)