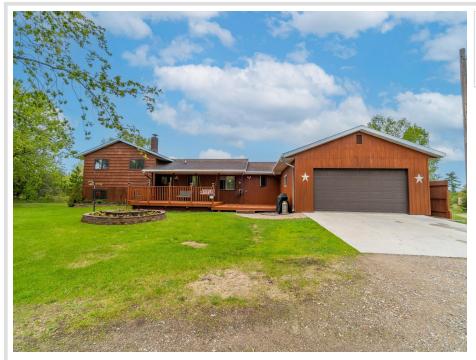

## **Description:**

This multi-level home sits on nearly 40 acres of fenced pasture and tree cover. The home has 4 bedrooms, including the beautiful primary suite on the main floor. The sunroom brings in lots of natural light and the kitchen is nicely updated. Walking in from your attached double garage you will find a nice entry with laundry and plenty of closet space. Multiple living spaces and tons of storage throughout, along with a wood burning fireplace in the lower level family room and multiple heat sources. The outside of the home has just been freshly stained. This property also offers a 36x60 shop, which 1/2 is finished and heated and the other 1/2 is covered for storage along with multiple outbuildings and lean-to's, 2 wells on the property and a new septic system installed in 2019. You want privacy, you want horses, you want a hobby farm...take your pick, this property offers it all to you! (Kinetico water system doesn't stay with home.)

## Additional Details:

| Year Built             | 1980                       |
|------------------------|----------------------------|
| Lot Acres              | 38.59                      |
| Lot Dimensions         | 1187x612x138x666x1346x1310 |
| Garage Stalls          | 4                          |
| School District        | 31                         |
| Taxes                  | \$4,087                    |
| Taxes with Assessments | \$4,087                    |
| Tax Year               | 2023                       |
|                        |                            |