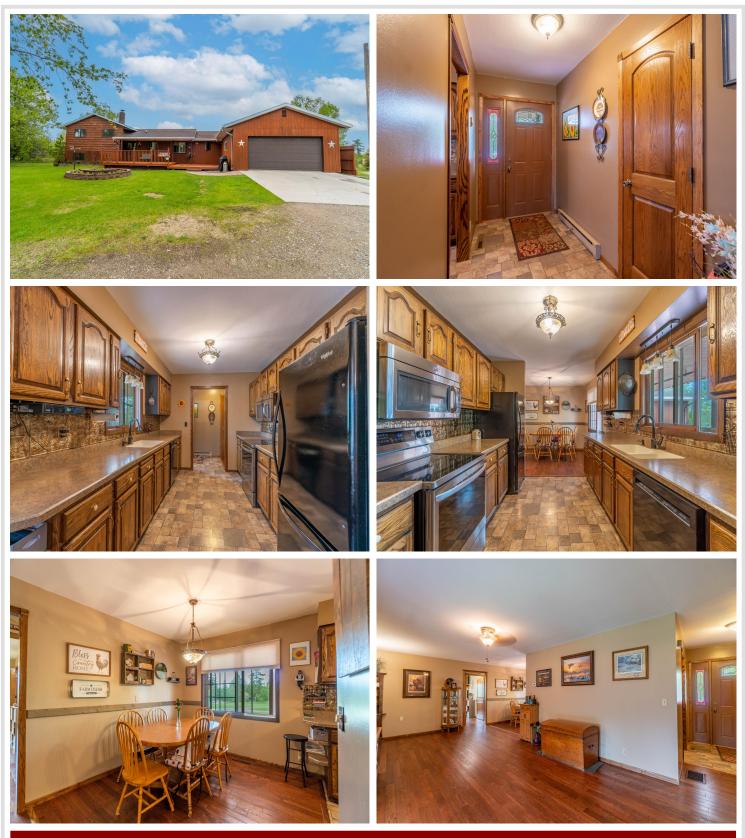

## **Description:**

This multi-level home sits on nearly 40 acres of fenced pasture and tree cover. The home has 4 bedrooms, including the beautiful primary suite on the main floor. The sunroom brings in lots of natural light and the kitchen is nicely updated. Walking in from your attached double garage you will find a nice entry with laundry and plenty of closet space. Multiple living spaces and tons of storage throughout, along with a wood burning fireplace in the lower level family room and multiple heat sources. The outside of the home has just been freshly stained. This property also offers a 36x60 shop, which 1/2 is finished and heated and the other 1/2 is covered for storage along with multiple outbuildings and lean-to's, 2 wells on the property and a new septic system installed in 2019. You want privacy, you want horses, you want a hobby farm...take your pick, this property offers it all to you! (Kinetico water system doesn't stay with home.)