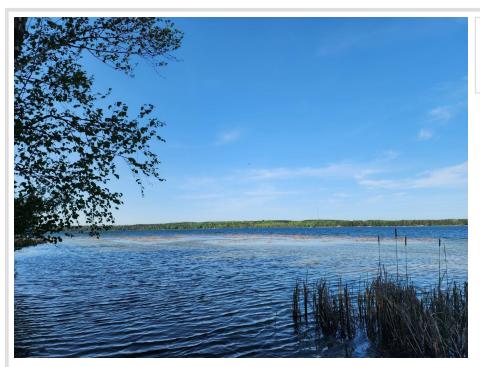

## **Description:**

Acreage on Kabekona Lake! Rare, untouched vacant 4.40 acre private wooded lot on highly desirable Kabekona Lake. 202 feet of west-facing lakeshore on Kabekona Lake for spectacular sunset views and recreation. Kabekona Lake is known for it's crystal clear waters and top-notch walleye fishing. With 4.40 acres you will find plenty of space to build your dream home. Heavily wooded and private. Conveniently located to Bemidji, Walker, and Paul Bunyan State Park. Beautiful, wooded wetland made up of mature stands of cedar, ash and balsam fir leads one to the shore of the lake. Driveway and potential building spot roughed in. Trail to lake and Shoreland Recreation Area (SRA) also cut in. Now walkable access all the way to the shoreline, ready for a dock! Survey, wetlands delineation, and driveway approach already completed.