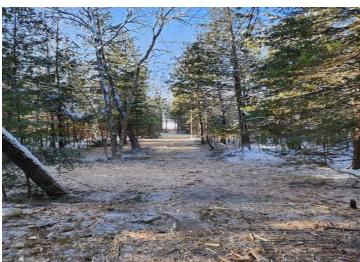

## **Description:**

Acreage on Kabekona Lake! Rare, untouched vacant 4.40 acre private wooded lot on highly desirable Kabekona Lake. 202 feet of west-facing lakeshore on Kabekona Lake for spectacular sunset views and recreation. Kabekona Lake is known for it's crystal clear waters and top-notch walleye fishing. With 4.40 acres you will find plenty of space to build your dream home. Heavily wooded and private. Conveniently located to Bemidji, Walker, and Paul Bunyan State Park. Beautiful, wooded wetland made up of mature stands of cedar, ash and balsam fir leads one to the shore of the lake. Driveway and potential building spot roughed in. Trail to lake and Shoreland Recreation Area (SRA) also cut in. Now walkable access all the way to the shoreline, ready for a dock! Survey, wetlands delineation, and driveway approach already completed.