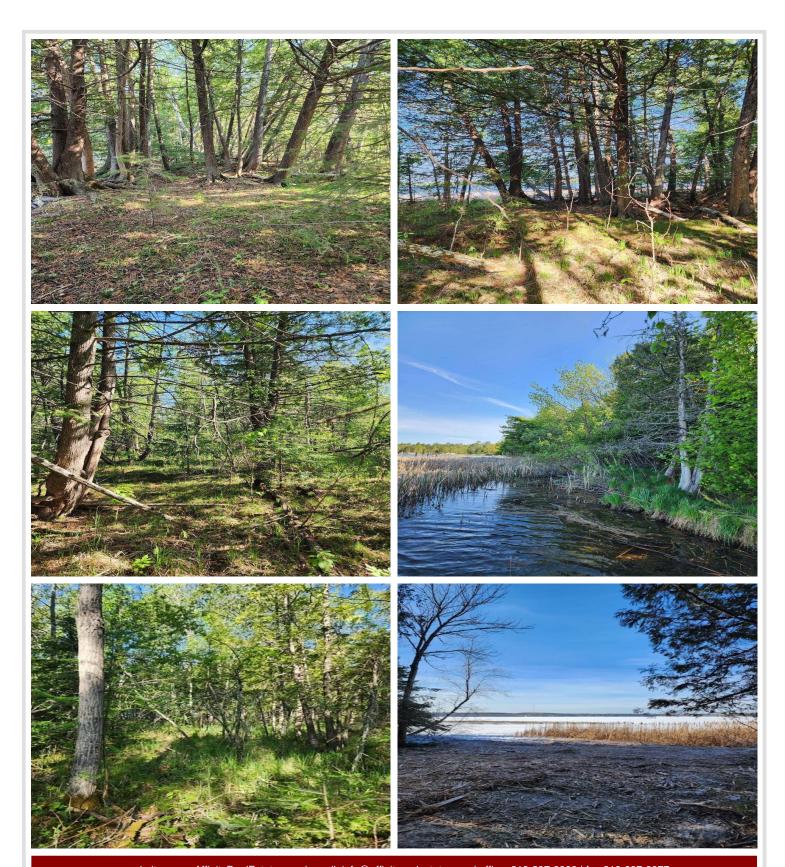

## **Description:**

Acreage on Kabekona Lake! Rare, untouched vacant 4.40 acre private wooded lot on highly desirable Kabekona Lake. 202 feet of west-facing lakeshore on Kabekona Lake for spectacular sunset views and recreation. Kabekona Lake is known for it's crystal clear waters and top-notch walleye fishing. With 4.40 acres you will find plenty of space to build your dream home. Heavily wooded and private. Conveniently located to Bemidji, Walker, and Paul Bunyan State Park. Beautiful, wooded wetland made up of mature stands of cedar, ash and balsam fir leads one to the shore of the lake. Driveway and potential building spot roughed in. Trail to lake and Shoreland Recreation Area (SRA) also cut in. Now walkable access all the way to the shoreline, ready for a dock! Survey, wetlands delineation, and driveway approach already completed.