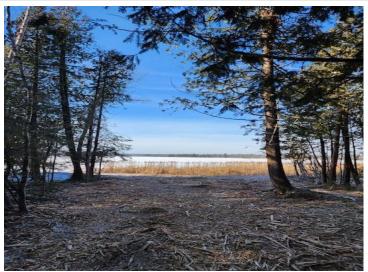

## **Description:**

Acreage on Kabekona Lake! Rare, untouched vacant 4.40 acre private wooded lot on highly desirable Kabekona Lake. 202 feet of west-facing lakeshore on Kabekona Lake for spectacular sunset views and recreation. Kabekona Lake is known for it's crystal clear waters and top-notch walleye fishing. With 4.40 acres you will find plenty of space to build your dream home. Heavily wooded and private. Conveniently located to Bemidji, Walker, and Paul Bunyan State Park. Beautiful, wooded wetland made up of mature stands of cedar, ash and balsam fir leads one to the shore of the lake. Driveway and potential building spot roughed in. Trail to lake and Shoreland Recreation Area (SRA) also cut in. Now walkable access all the way to the shoreline, ready for a dock! Survey, wetlands delineation, and driveway approach already completed.