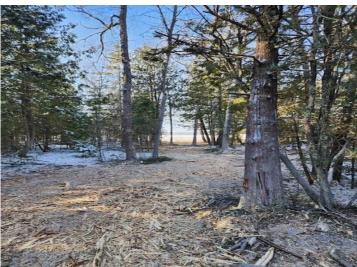

## **Description:**

Acreage on Kabekona Lake! Rare, untouched vacant 4.40 acre private wooded lot on highly desirable Kabekona Lake. 202 feet of west-facing lakeshore on Kabekona Lake for spectacular sunset views and recreation. Kabekona Lake is known for it's crystal clear waters and top-notch walleye fishing. With 4.40 acres you will find plenty of space to build your dream home. Heavily wooded and private. Conveniently located to Bemidji, Walker, and Paul Bunyan State Park. Beautiful, wooded wetland made up of mature stands of cedar, ash and balsam fir leads one to the shore of the lake. Driveway and potential building spot roughed in. Trail to lake and Shoreland Recreation Area (SRA) also cut in. Now walkable access all the way to the shoreline, ready for a dock! Survey, wetlands delineation, and driveway approach already completed.