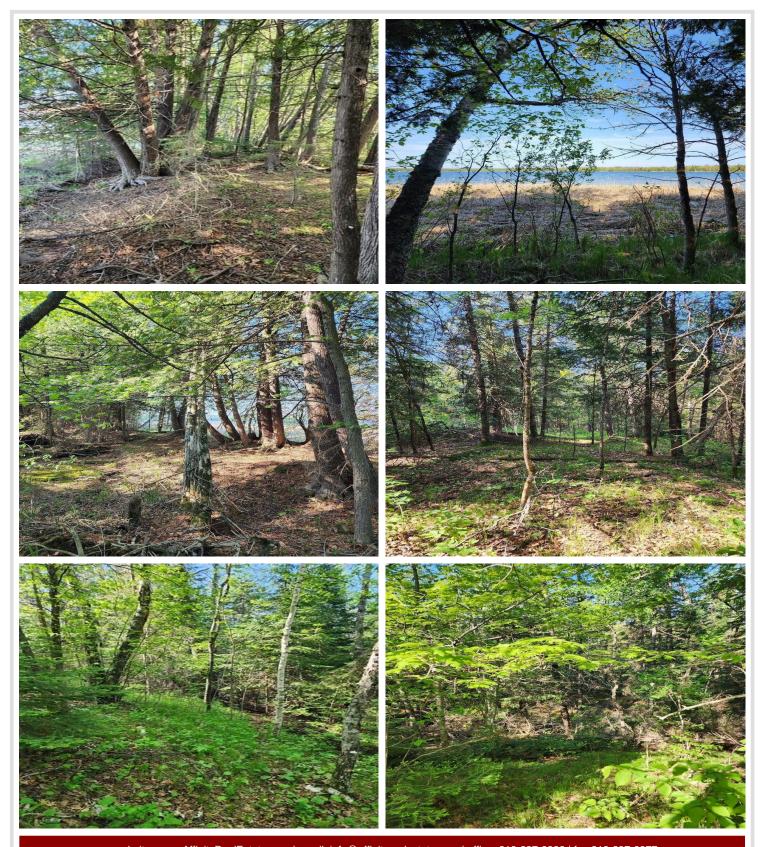

## **Description:**

Acreage on Kabekona Lake! Rare, untouched vacant 4.40 acre private wooded lot on highly desirable Kabekona Lake. 202 feet of west-facing lakeshore on Kabekona Lake for spectacular sunset views and recreation. Kabekona Lake is known for it's crystal clear waters and top-notch walleye fishing. With 4.40 acres you will find plenty of space to build your dream home. Heavily wooded and private. Conveniently located to Bemidji, Walker, and Paul Bunyan State Park. Beautiful, wooded wetland made up of mature stands of cedar, ash and balsam fir leads one to the shore of the lake. Driveway and potential building spot roughed in. Trail to lake and Shoreland Recreation Area (SRA) also cut in. Now walkable access all the way to the shoreline, ready for a dock! Survey, wetlands delineation, and driveway approach already completed.