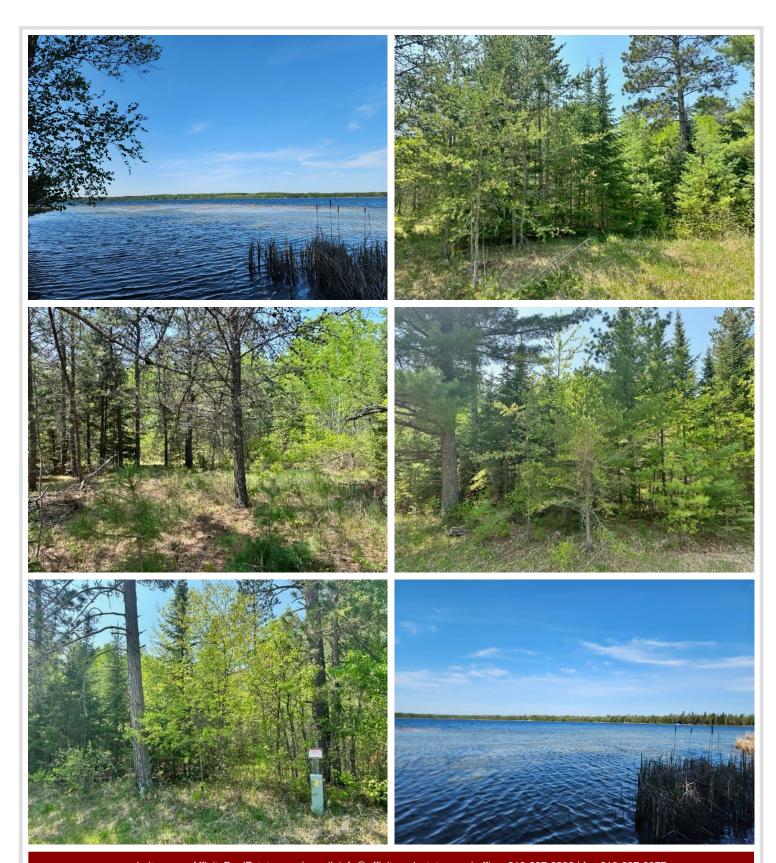

## **Description:**

Acreage on Kabekona Lake! Rare, untouched vacant 4.40 acre private wooded lot on highly desirable Kabekona Lake. 202 feet of west-facing lakeshore on Kabekona Lake for spectacular sunset views and recreation. Kabekona Lake is known for it's crystal clear waters and top-notch walleye fishing. With 4.40 acres you will find plenty of space to build your dream home. Heavily wooded and private. Conveniently located to Bemidji, Walker, and Paul Bunyan State Park. Beautiful, wooded wetland made up of mature stands of cedar, ash and balsam fir leads one to the shore of the lake. Driveway and potential building spot roughed in. Trail to lake and Shoreland Recreation Area (SRA) also cut in. Now walkable access all the way to the shoreline, ready for a dock! Survey, wetlands delineation, and driveway approach already completed.