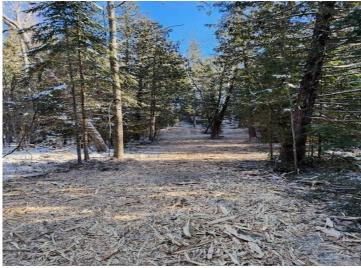

## **Description:**

Acreage on Kabekona Lake! Rare, untouched vacant 4.40 acre private wooded lot on highly desirable Kabekona Lake. 202 feet of west-facing lakeshore on Kabekona Lake for spectacular sunset views and recreation. Kabekona Lake is known for it's crystal clear waters and top-notch walleye fishing. With 4.40 acres you will find plenty of space to build your dream home. Heavily wooded and private. Conveniently located to Bemidji, Walker, and Paul Bunyan State Park. Beautiful, wooded wetland made up of mature stands of cedar, ash and balsam fir leads one to the shore of the lake. Driveway and potential building spot roughed in. Trail to lake and Shoreland Recreation Area (SRA) also cut in. Now walkable access all the way to the shoreline, ready for a dock! Survey, wetlands delineation, and driveway approach already completed.