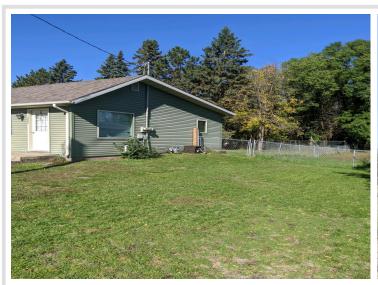

## **Description:**

PRICE DROP! This is a comfortable three bedroom, 1 3/4 bath home featuring a bonus game or office room, secondary kitchenette, large fenced yard and a two car garage with automatic openers. The closets and storage are very good as is the natural light.

The private and fenced backyard has a fire pit, storage shed and large pine trees. The washer and dryer are included.