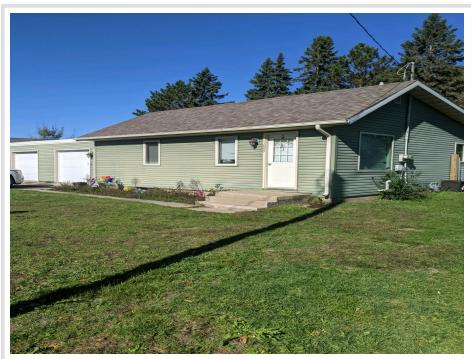

MLS 6376985 Residential

\$199,900

1,406 sq ft 3 bedrooms 2 baths

1009 15th Street Bemidji MN 56601

Status: Closed

## **Description:**

PRICE DROP! This is a comfortable three bedroom, 1 3/4 bath home featuring a bonus game or office room, secondary kitchenette, large fenced yard and a two car garage with automatic openers. The closets and storage are very good as is the natural light.