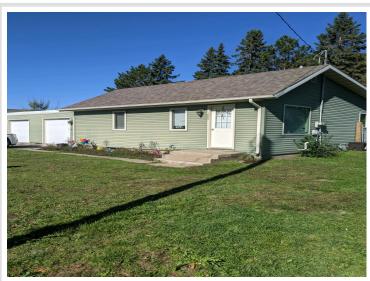

MLS 6376985 Residential

\$199,900

1,406 sq ft 3 bedrooms 2 baths

1009 15th Street Bemidji MN 56601

Status: Closed

## **Description:**

PRICE DROP! This is a comfortable three bedroom, 1 3/4 bath home featuring a bonus game or office room, secondary kitchenette, large fenced yard and a two car garage with automatic openers. The closets and storage are very good as is the natural light.