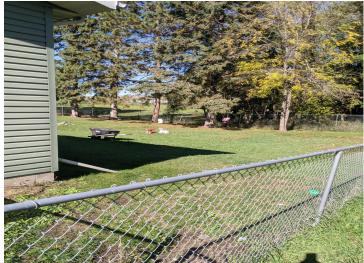

The private and fenced backyard has a fire pit, storage shed and large pine trees. The washer and dryer are included.