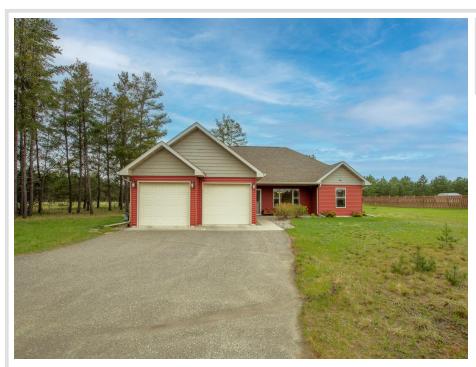

## **Description:**

Charming one-level home nestled on the outskirts of town, offering a blend of peaceful living and convenient access. Situated on a generous three-acre parcel of land, this property has been meticulously maintained and is ready to welcome its new owners. Envision creating a beautiful garden, setting up a play area for children, or simply enjoying the space to bring your dreams to life. Best of all, all one level home without any steps. This home is in "move in condition".

## **Additional Details:**

Year Built 2010 Lot Acres 3.15

292x348x256x124x535x257 Lot Dimensions

Garage Stalls School District 31 Taxes \$2,462 Taxes with Assessments \$2,462 Tax Year 2023