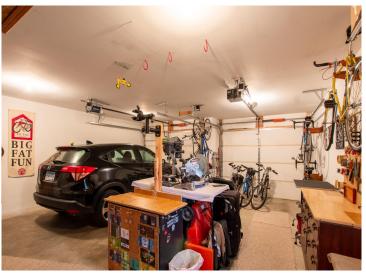

## **Additional Features:**

Basement: None Fuel: Natural Gas Garage: 2 Heat: Forced Air Sewer: Private Sewer Water: Well Air Conditioning: Window Unit(s)