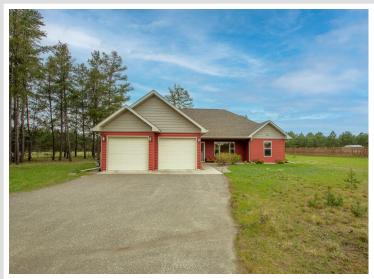

## **Description:**

Charming one-level home nestled on the outskirts of town, offering a blend of peaceful living and convenient access. Situated on a generous three-acre parcel of land, this property has been meticulously maintained and is ready to welcome its new owners. Envision creating a beautiful garden, setting up a play area for children, or simply enjoying the space to bring your dreams to life. Best of all, all one level home without any steps. This home is in "move in condition".

## **Additional Details:**

Year Built 2010 Lot Acres 3.15

292x348x256x124x535x257 Lot Dimensions

Garage Stalls School District 31 Taxes \$2,462 Taxes with Assessments \$2,462 Tax Year 2023