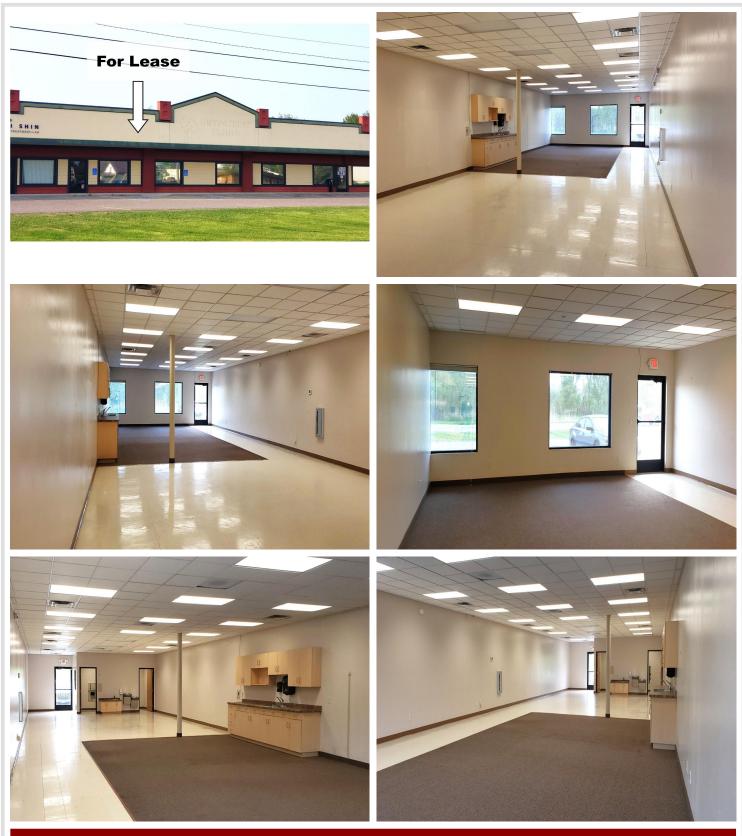

## **Description:**

Excellent location on 5th Street just West of the Post Office! Modern building with ample parking and great visibility! Wide open 2100sf space, ready for your vision to be realized. Space formerly used as child care, set up with lowered bathroom and counter fixtures to accommodate; easily converted to standard use. \$2750/mo. Includes Tax, CAM, Heat, Electric.