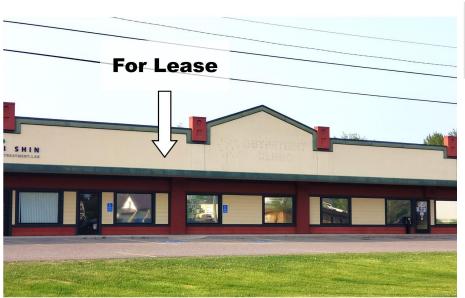

## **Description:**

Excellent location on 5th Street just West of the Post Office! Modern building with ample parking and great visibility! Wide open 2100sf space, ready for your vision to be realized. Space formerly used as child care, set up with lowered bathroom and counter fixtures to accommodate; easily converted to standard use. \$2750/mo. Includes Tax, CAM, Heat, Electric.

## **Driving Directions:**

One block West from Post Office on 5th Street NW

Listed By: Lake-N-Woods Realty, Inc.

Affinity Real Estate Inc. participates in the Regional Multiple Listing Service of Minnesota, Inc Broker Reciprocity (sm) program, allowing us to display other broker's listings on our website. All properties are subject to prior sale, change or withdrawal.