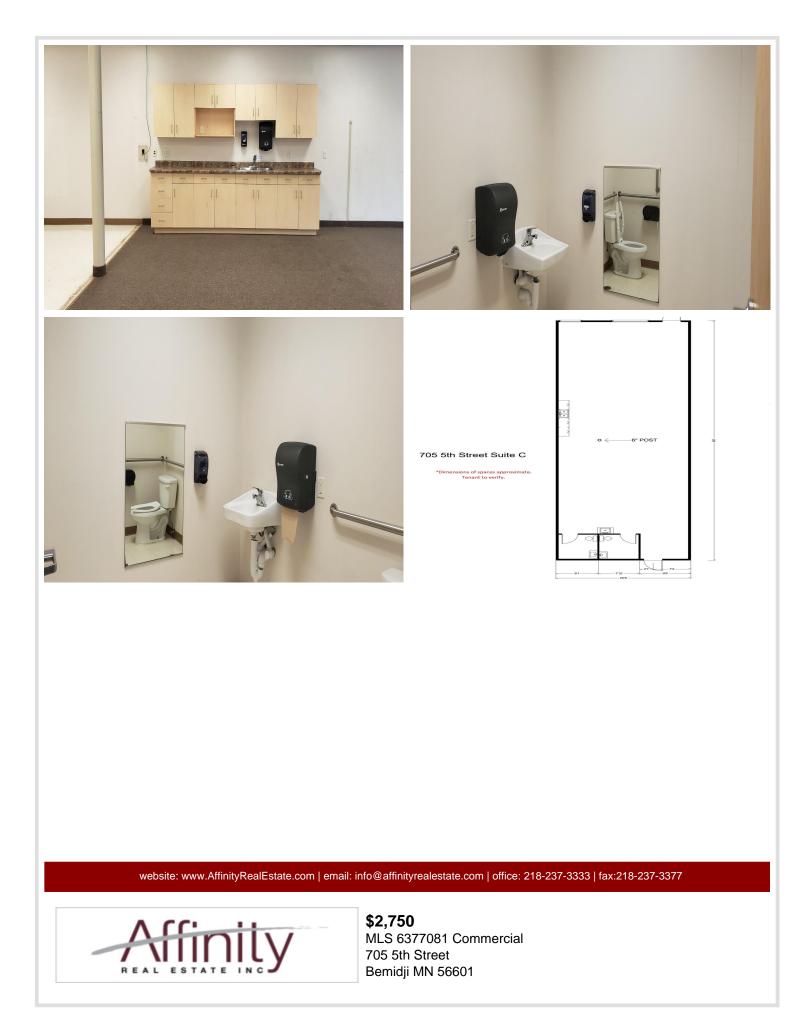

## **Description:**

Excellent location on 5th Street just West of the Post Office! Modern building with ample parking and great visibility! Wide open 2100sf space, ready for your vision to be realized. Space formerly used as child care, set up with lowered bathroom and counter fixtures to accommodate; easily converted to standard use. \$2750/mo. Includes Tax, CAM, Heat, Electric.