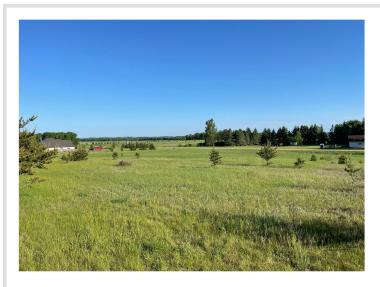

## **Description:**

Affordable new development with level 2+ acre lots just 5 miles south of town. Come be a part of Hunters Point Development.

## **Additional Details:**

Lot Acres 2.24
Lot Dimensions 222x437
School District 31

Taxes (unreported)
Taxes with Assessments (unreported)
Tax Year 2023