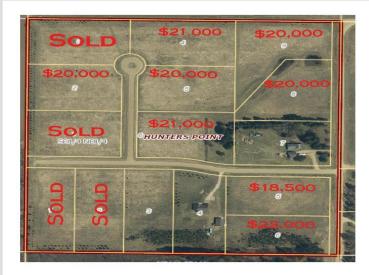

## **Description:**

Affordable new development with level 2+ acre lots just 5 miles south of town. Come be a part of Hunters Point Development.

## **Additional Details:**

Lot Acres 2.24
Lot Dimensions 222x437
School District 31

Taxes (unreported)
Taxes with Assessments (unreported)
Tax Year 2023