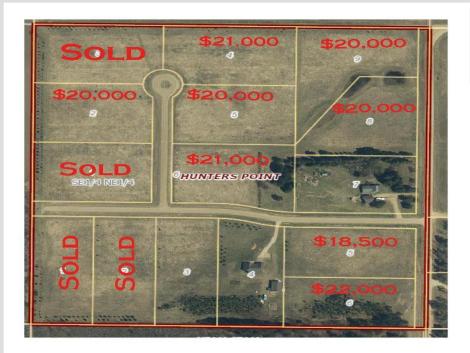

## **Description:**

Affordable new development with level 2+ acre lots just 5 miles south of town. Come be a part of Hunters Point Development.

## **Additional Details:**

Lot Acres 2.24
Lot Dimensions 222x437
School District 31

Taxes (unreported)
Taxes with Assessments (unreported)
Tax Year 2023