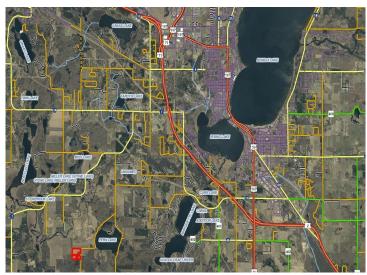

MLS 6377144 Land

\$22,000

2.24 Acres Raw Land

L6B1 Sportsmen Road Bemidji MN 56601

Status: Hold

## **Additional Details:**

Lot Acres 2.24
Lot Dimensions 222x437
School District 31

Taxes (unreported)
Taxes with Assessments (unreported)
Tax Year 2023

## **Driving Directions:**

South on Hwy 71, right on N Plantagenet Rd SW, right on Beltrami Line Rd, right on Sportsman Rd, lot on the left.

Listed By: CENTURY 21 Dickinson Realtors

Affinity Real Estate Inc. participates in the Regional Multiple Listing Service of Minnesota, Inc Broker Reciprocity (sm) program, allowing us to display other broker's listings on our website. All properties are subject to prior sale, change or withdrawal.