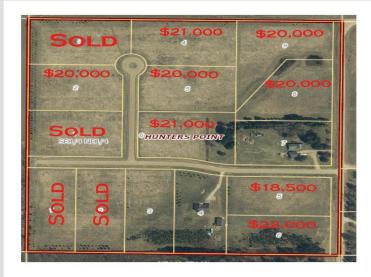

MLS 6377147 Land

\$20,000

2.37 Acres Raw Land

L2B2 Little Doe Court Bemidji MN 56601

Status: Expired

## **Description:**

Affordable new development with level 2+ acre lots just 5 miles south of town. Come be a part of Hunters Point Development.

## **Additional Details:**

2.37 Lot Acres Lot Dimensions 263x400 School District 31 Taxes \$76

Taxes with Assessments \$76 Tax Year 2023