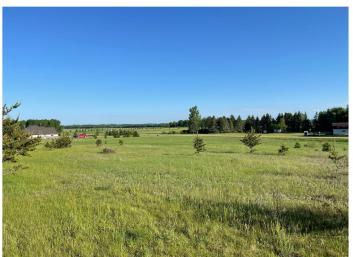

## **Description:**

Affordable new development with level 2+ acre lots just 5 miles south of town. Come be a part of Hunters Point Development.

## **Additional Details:**

2.37 Lot Acres Lot Dimensions 263x400 School District 31 Taxes \$76

Taxes with Assessments \$76 Tax Year 2023