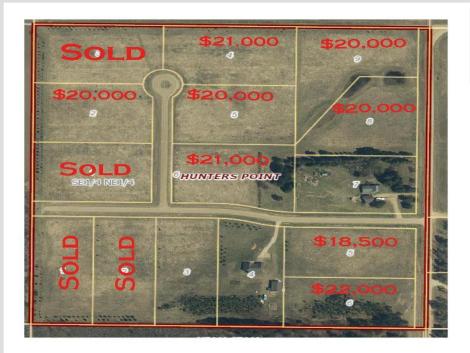

MLS 6377147 Land

\$20,000

2.37 Acres Raw Land

L2B2 Little Doe Court Bemidji MN 56601

Status: Expired

## **Description:**

Affordable new development with level 2+ acre lots just 5 miles south of town. Come be a part of Hunters Point Development.

## **Additional Details:**

2.37 Lot Acres Lot Dimensions 263x400 School District 31 Taxes \$76

Taxes with Assessments \$76 Tax Year 2023