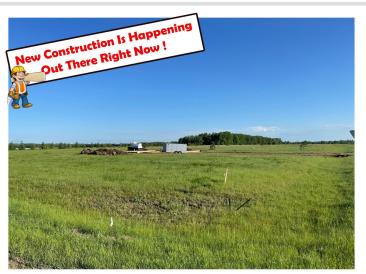

## **Description:**

Affordable new development with level 2+ acre lots just 5 miles south of town. Come be a part of Hunters Point Development.

## **Additional Details:**

2.37 Lot Acres Lot Dimensions 263x400 School District 31 Taxes \$76

Taxes with Assessments \$76 Tax Year 2023