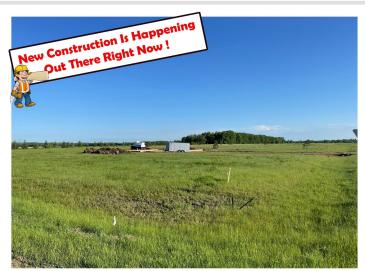

## **Description:**

Affordable new development with level 2+ acre lots just 5 miles south of town. Come be a part of Hunters Point Development.

## **Additional Details:**

Lot Acres2.58Lot Dimensions263x442School District31Taxes\$80Taxes with Assessments\$80