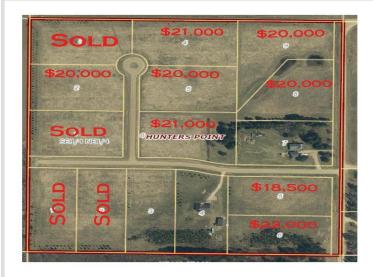

MLS 6377152 Land

\$21,000

2.58 Acres Raw Land

L4B2 Little Doe Court Bemidji MN 56601

Status: Expired

## **Description:**

Affordable new development with level 2+ acre lots just 5 miles south of town. Come be a part of Hunters Point Development.

## **Additional Details:**

Lot Acres2.58Lot Dimensions263x442School District31Taxes\$80Taxes with Assessments\$80