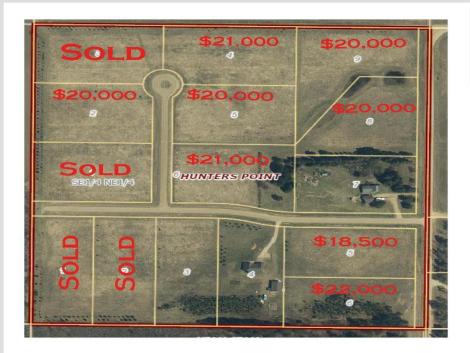

MLS 6377152 Land

\$21,000

2.58 Acres Raw Land

L4B2 Little Doe Court Bemidji MN 56601

Status: Expired

## **Description:**

Affordable new development with level 2+ acre lots just 5 miles south of town. Come be a part of Hunters Point Development.

## **Additional Details:**

Lot Acres2.58Lot Dimensions263x442School District31Taxes\$80Taxes with Assessments\$80