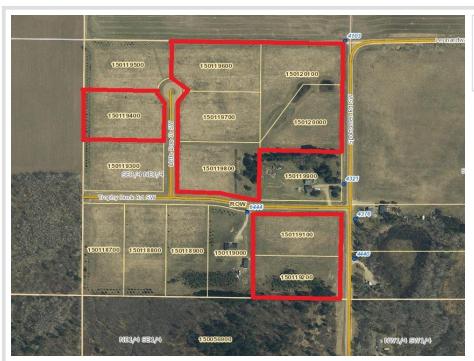

MLS 6377154 Land

\$20,000

2.44 Acres Raw Land

L5B2 Little Doe Court Bemidji MN 56601

Status: Expired

## **Description:**

Affordable new development with level 2+ acre lots just 5 miles south of town. Come be a part of Hunters Point Development.

## **Driving Directions:**

South on Hwy 71, right on N Plantagenet Rd SW, right on Beltrami Line Rd, right on Sportsman Rd, left on Trophy Buck Rd, right on Little Doe Ct.

Listed By: CENTURY 21 Dickinson Realtors

**\$20,000**MLS 6377154 Land
L5B2 Little Doe Court
Bemidji MN 56601