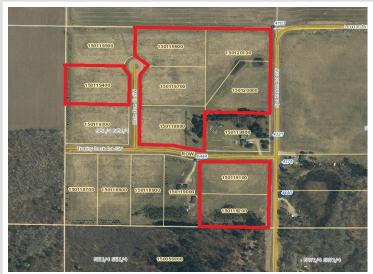

MLS 6377154 Land

\$20,000

2.44 Acres Raw Land

L5B2 Little Doe Court Bemidji MN 56601

Status: Expired

## **Description:**

Affordable new development with level 2+ acre lots just 5 miles south of town. Come be a part of Hunters Point Development.

## **Driving Directions:**

South on Hwy 71, right on N Plantagenet Rd SW, right on Beltrami Line Rd, right on Sportsman Rd, left on Trophy Buck Rd, right on Little Doe Ct.

Listed By: CENTURY 21 Dickinson Realtors

**\$20,000**MLS 6377154 Land
L5B2 Little Doe Court
Bemidji MN 56601