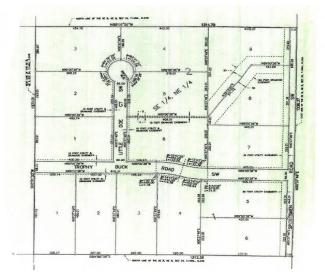

## **Additional Details:**

Lot Acres2.44Lot Dimensions263x442School District31Taxes\$72

Taxes with Assessments \$72 Tax Year 2023

## **Driving Directions:**

South on Hwy 71, right on N Plantagenet Rd SW, right on Beltrami Line Rd, right on Sportsman Rd, left on Trophy Buck Rd, right on Little Doe Ct.

Listed By: CENTURY 21 Dickinson Realtors