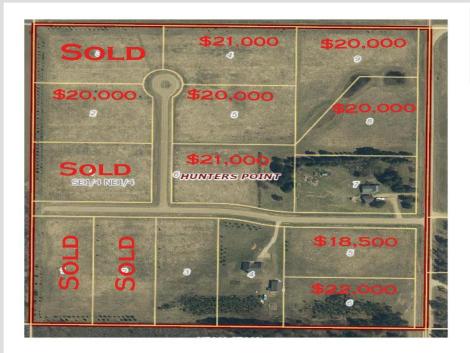

MLS 6377158 Land

\$21,000

2.57 Acres Raw Land

L6B2 Little Doe Court Bemidji MN 56601

Status: Expired

## **Description:**

Affordable new development with level 2+ acre lots just 5 miles south of town. Come be a part of Hunters Point Development.

## **Additional Details:**

2.57 Lot Acres Lot Dimensions 263x409 School District 31 Taxes \$84

Taxes with Assessments \$84 Tax Year 2023