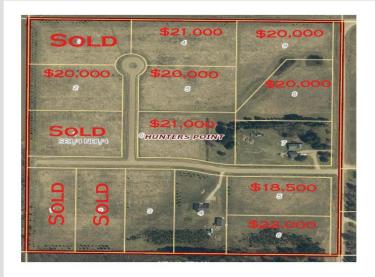

MLS 6377158 Land

\$21,000

2.57 Acres Raw Land

L6B2 Little Doe Court Bemidji MN 56601

Status: Expired

## **Description:**

Affordable new development with level 2+ acre lots just 5 miles south of town. Come be a part of Hunters Point Development.

## **Additional Details:**

2.57 Lot Acres Lot Dimensions 263x409 School District 31 Taxes \$84

Taxes with Assessments \$84 Tax Year 2023