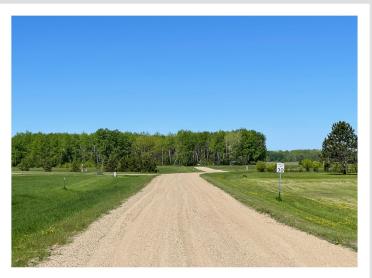

MLS 6377164 Land

\$20,000

2.78 Acres Raw Land

L9B2 Sportsmen Road Bemidji MN 56601

Status: Expired

## **Description:**

Affordable new development with level 2+ acre lots just 5 miles south of town. Come be a part of Hunters Point Development.

## **Additional Details:**

2.78 Lot Acres

Lot Dimensions 405x219x193x371x526

School District 31 Taxes \$74 Taxes with Assessments \$74 Tax Year 2023