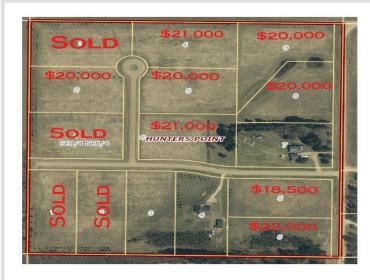

## **Description:**

Affordable new development with level 2+ acre lots just 5 miles south of town. Come be a part of Hunters Point Development.

## **Additional Details:**

2.78 Lot Acres

Lot Dimensions 405x219x193x371x526

School District 31 Taxes \$74 Taxes with Assessments \$74 Tax Year 2023