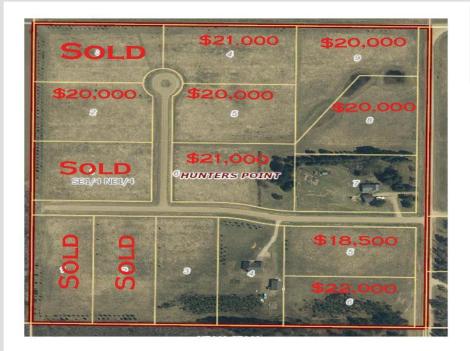

## **Description:**

Affordable new development with level 2+ acre lots just 5 miles south of town. Come be a part of Hunters Point Development.

## **Additional Details:**

2.78 Lot Acres

Lot Dimensions 405x219x193x371x526

School District 31 Taxes \$74 Taxes with Assessments \$74 Tax Year 2023