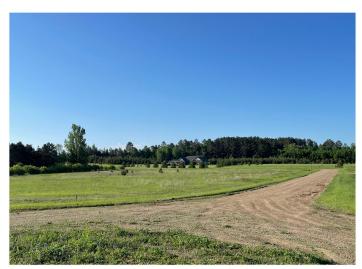

## **Description:**

Affordable new development with level 2+ acre lots just 5 miles south of town. Come be a part of Hunters Point Development.

## **Additional Details:**

2.78 Lot Acres

Lot Dimensions 405x219x193x371x526

School District 31 Taxes \$74 Taxes with Assessments \$74 Tax Year 2023