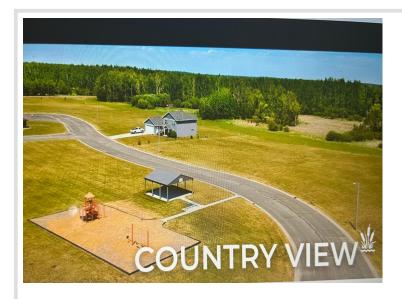

MLS 6380511 Land

\$19,600

0.41 Acres Finished Lot(s)

xxxtbd County Highway 56 New York Mills MN 56567

Status: Active