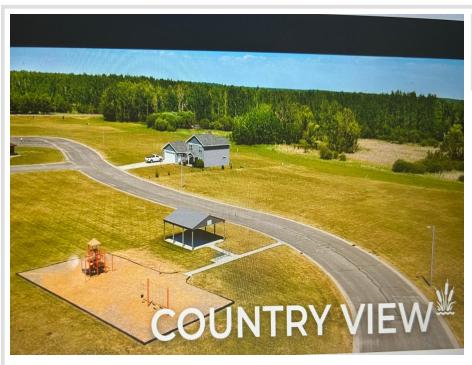

MLS 6380511 Land

\$19,600

0.41 Acres Finished Lot(s)

xxxtbd County Highway 56 New York Mills MN 56567

Status: Active