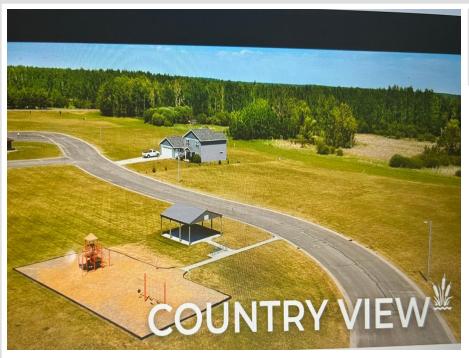

## \$22,000

0.52 Acres Finished Lot(s)

xxtbdxx Russ Parta Dr New York Mills MN 56567

Status: Active

## **Description:**

Purchas an available lot for the best of small town life. There are financing options available to support the construction of your new home. Seller is offering \$500 credit toward natural gas bill, up to 10,000 in down payment assistance and a tax increment financing deduction of \$7,500 to income qualifying buyers.