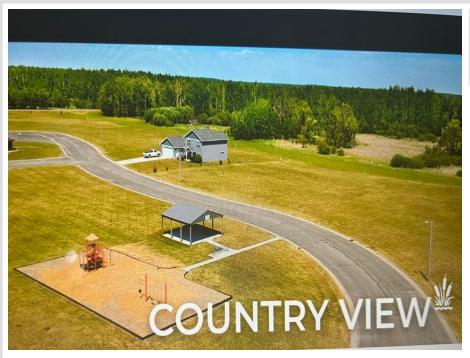

## **Description:**

Purchas an available lot for the best of small town life. There are financing options available to support the construction of your new home. Seller is offering \$500 credit toward natural gas bill, up to 10,000 in down payment assistance and a tax increment financing deduction of \$7,500 to income qualifying buyers.

## **Driving Directions:**

north on 67 to 56 to development

Listed By: Centennial Realty

Affinity Real Estate Inc. participates in the Regional Multiple Listing Service of Minnesota, Inc Broker Reciprocity (sm) program, allowing us to display other broker's listings on our website. All properties are subject to prior sale, change or withdrawal.