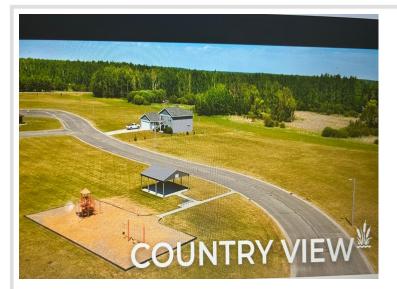

## **Description:**

Purchas an available lot for the best of small town life. There are financing options available to support the construction of your new home. Seller is offering \$500 credit toward natural gas bill, up to 10,000 in down payment assistance and a tax increment financing deduction of \$7,500 to income qualifying buyers.

## **Driving Directions:**

north on 67 to 56 to development

Listed By: Centennial Realty

Affinity Real Estate Inc. participates in the Regional Multiple Listing Service of Minnesota, Inc Broker Reciprocity (sm) program, allowing us to display other broker's listings on our website. All properties are subject to prior sale, change or withdrawal.