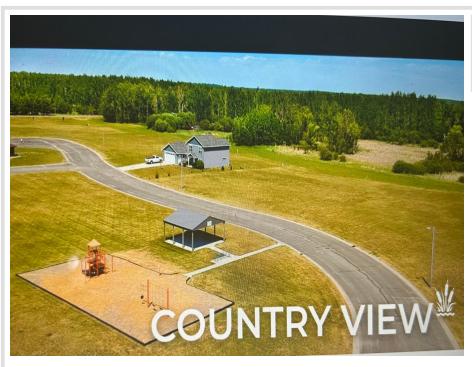

MLS 6380514 Land

\$21,800

0.61 Acres Finished Lot(s)

tbdxxx Russ Parta Dr New York Mills MN 56567

Status: Active

## **Description:**

Purchas an available lot for the best of small town life. There are financing options available to support the construction of your new home. Seller is offering \$500 credit toward natural gas bill, up to 10,000 in down payment assistance and a tax increment financing deduction of \$7,500 to income qualifying buyers.

## **Additional Details:**

Lot Acres 0.61 Lot Dimensions irregular School District 553

Taxes (unreported) Taxes with Assessments (unreported) Tax Year 2023