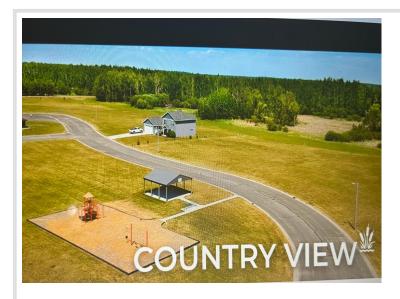

MLS 6380514 Land

\$21,800

0.61 Acres Finished Lot(s)

tbdxxx Russ Parta Dr New York Mills MN 56567

Status: Active

## **Description:**

Purchas an available lot for the best of small town life. There are financing options available to support the construction of your new home. Seller is offering \$500 credit toward natural gas bill, up to 10,000 in down payment assistance and a tax increment financing deduction of \$7,500 to income qualifying buyers.

## **Additional Details:**

Lot Acres 0.61 Lot Dimensions irregular School District 553

Taxes (unreported) Taxes with Assessments (unreported) Tax Year 2023