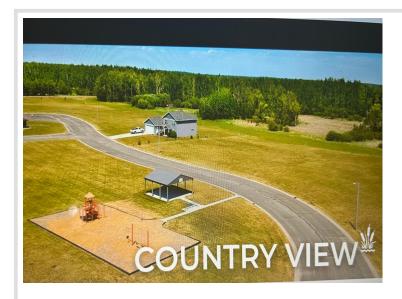

MLS 6380517 Land

\$20,800

0.46 Acres Finished Lot(s)

xxxxtbd Russ Parta Dr New York Mills MN 56567

Status: Active

## **Description:**

Purchas an available lot for the best of small town life. There are financing options available to support the construction of your new home. Seller is offering \$500 credit toward natural gas bill, up to 10,000 in down payment assistance and a tax increment financing deduction of \$7,500 to income qualifying buyers.

## **Additional Details:**

Lot Acres 0.46 Lot Dimensions irregular School District 553

Taxes (unreported) Taxes with Assessments (unreported) Tax Year 2023