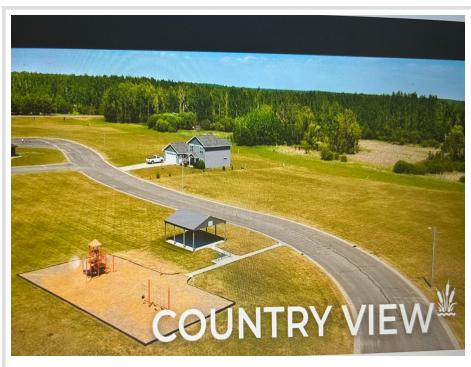

MLS 6380517 Land

\$20,800

0.46 Acres Finished Lot(s)

xxxxtbd Russ Parta Dr New York Mills MN 56567

Status: Active

## **Description:**

Purchas an available lot for the best of small town life. There are financing options available to support the construction of your new home. Seller is offering \$500 credit toward natural gas bill, up to 10,000 in down payment assistance and a tax increment financing deduction of \$7,500 to income qualifying buyers.

## **Additional Details:**

Lot Acres 0.46 Lot Dimensions irregular School District 553

Taxes (unreported) Taxes with Assessments (unreported) Tax Year 2023