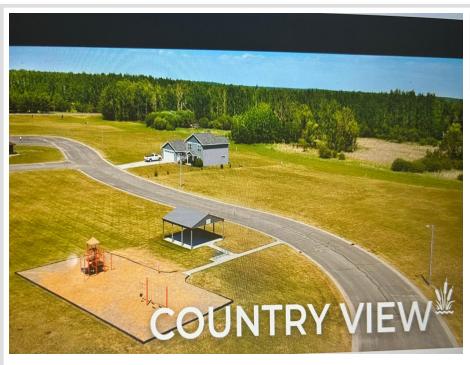

MLS 6380521 Land

\$18,500

0.35 Acres Subdivided

xxxTBD Russ Parta Dr New York Mills MN 56567

Status: Active

## **Description:**

Purchas an available lot for the best of small town life. There are financing options available to support the construction of your new home. Seller is offering \$500 credit toward natural gas bill, up to 10,000 in down payment assistance and a tax increment financing deduction of \$7,500 to income qualifying buyers.

## **Additional Details:**

Lot Acres 0.35 Lot Dimensions irregular School District 553

Taxes (unreported) Taxes with Assessments (unreported) Tax Year 2023