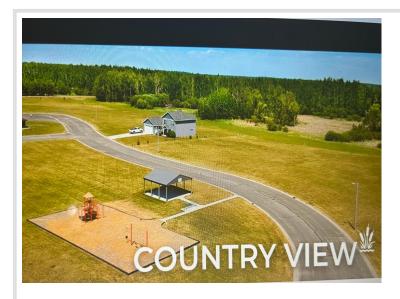

MLS 6380521 Land

\$18,500

0.35 Acres Subdivided

xxxTBD Russ Parta Dr New York Mills MN 56567

Status: Active

## **Description:**

Purchas an available lot for the best of small town life. There are financing options available to support the construction of your new home. Seller is offering \$500 credit toward natural gas bill, up to 10,000 in down payment assistance and a tax increment financing deduction of \$7,500 to income qualifying buyers.

## **Additional Details:**

Lot Acres 0.35 Lot Dimensions irregular School District 553

Taxes (unreported) Taxes with Assessments (unreported) Tax Year 2023