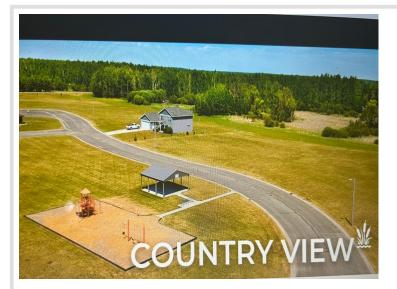

MLS 6380522 Land

## \$19,600

0.41 Acres Finished Lot(s)

xxxx John Mark Ave New York Mills MN 56567

Status: Active

## **Description:**

Purchas an available lot for the best of small town life. There are financing options available to support the construction of your new home. Seller is offering \$500 credit toward natural gas bill, up to 10,000 in down payment assistance and a tax increment financing deduction of \$7,500 to income qualifying buyers.