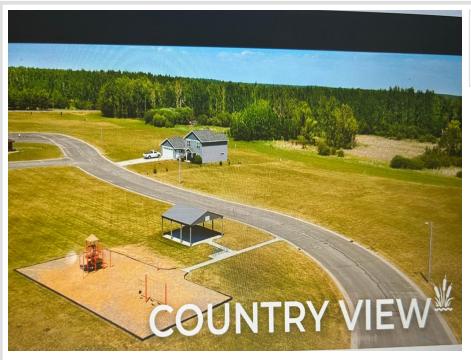

MLS 6380522 Land

## \$19,600

0.41 Acres Finished Lot(s)

xxxx John Mark Ave New York Mills MN 56567

Status: Active

## **Description:**

Purchas an available lot for the best of small town life. There are financing options available to support the construction of your new home. Seller is offering \$500 credit toward natural gas bill, up to 10,000 in down payment assistance and a tax increment financing deduction of \$7,500 to income qualifying buyers.