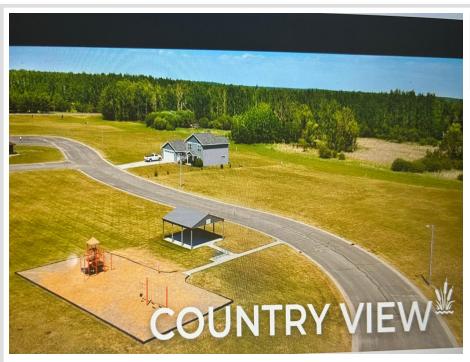

MLS 6380523 Land

\$20,800

0.46 Acres Finished Lot(s)

xxx Russ Parta Drive New York Mills MN 56567

Status: Active