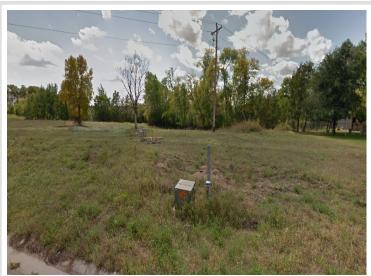

## **Description:**

There are 3 buildable lots in this bundle in a well developed and growing neighborhood. These lots are located behind a church and near schools. These 3 lots TOTAL are selling for an incredible \$69,500.00 well below tax assessed value.

## **Additional Details:**

Lot Acres 0.32

Lot Dimensions 199x74x233x55

School District 22
Taxes \$1,134
Taxes with Assessments \$3,460
Tax Year 2024