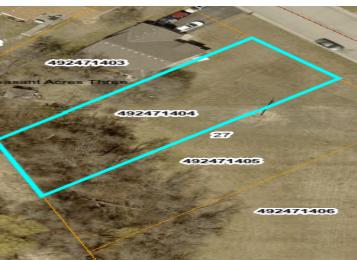

## **Description:**

There are 3 buildable lots in this bundle in a well developed and growing neighborhood. These lots are located behind a church and near schools. These 3 lots TOTAL are selling for an incredible \$69,500.00 well below tax assessed value.

## **Additional Details:**

Lot Acres 0.32

Lot Dimensions 199x74x233x55

School District 22
Taxes \$1,134
Taxes with Assessments \$3,460
Tax Year 2024