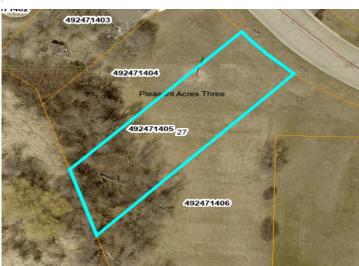

## **Description:**

There are 3 buildable lots in this bundle in a well developed and growing neighborhood. These lots are located behind a church and near schools. These 3 lots TOTAL are selling for an incredible \$69,500.00 well below tax assessed value.

## **Additional Details:**

Lot Acres 0.32

Lot Dimensions 199x74x233x55

School District 22
Taxes \$1,134
Taxes with Assessments \$3,460
Tax Year 2024