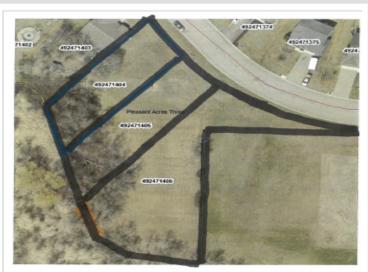

## **Description:**

There are 3 buildable lots in this bundle in a well developed and growing neighborhood. These lots are located behind a church and near schools. These 3 lots TOTAL are selling for an incredible \$69,500.00 well below tax assessed value.

## **Additional Details:**

Lot Acres 0.32

Lot Dimensions 199x74x233x55

School District 22
Taxes \$1,134
Taxes with Assessments \$3,460
Tax Year 2024