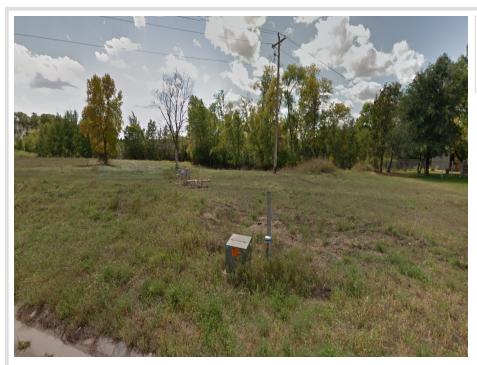

## **Description:**

There are 3 buildable lots in this bundle in a well developed and growing neighborhood. These lots are located behind a church and near schools. These 3 lots TOTAL are selling for an incredible \$69,500.00 well below tax assessed value.

## **Additional Details:**

Lot Acres 0.32

Lot Dimensions 199x74x233x55

School District 22
Taxes \$1,134
Taxes with Assessments \$3,460
Tax Year 2024