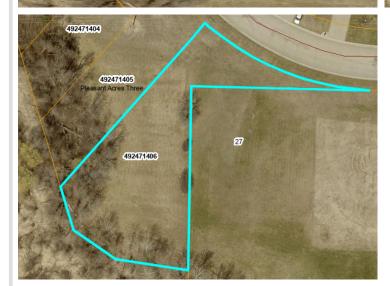

## **Description:**

There are 3 buildable lots in this bundle in a well developed and growing neighborhood. These lots are located behind a church and near schools. These 3 lots TOTAL are selling for an incredible \$69,500.00 well below tax assessed value.

## **Additional Details:**

Lot Acres 0.32

Lot Dimensions 199x74x233x55

School District 22
Taxes \$1,134
Taxes with Assessments \$3,460
Tax Year 2024