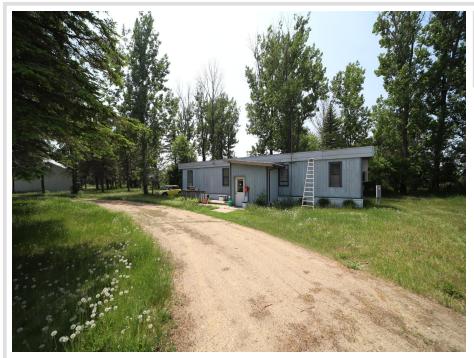

### **Description:**

Large Storage Facility with seven out buildings with approximately 16+ indoor rentable units. Lots of outside storage space. Property contains two bedroom manufactured home. Easy access with tar road. Property is located on the NW Edge of Staples, MN, Close to Staples Airport and Central Lakes Community College.

## **Driving Directions:**

From Staples, go north on Airport Road. Turn left on County Road 2. Property is on the north side of County Road 2.

Listed By: eXp Realty

Affinity Real Estate Inc. participates in the Regional Multiple Listing Service of Minnesota, Inc Broker Reciprocity (sm) program, allowing us to display other broker's listings on our website. All properties are subject to prior sale, change or withdrawal.