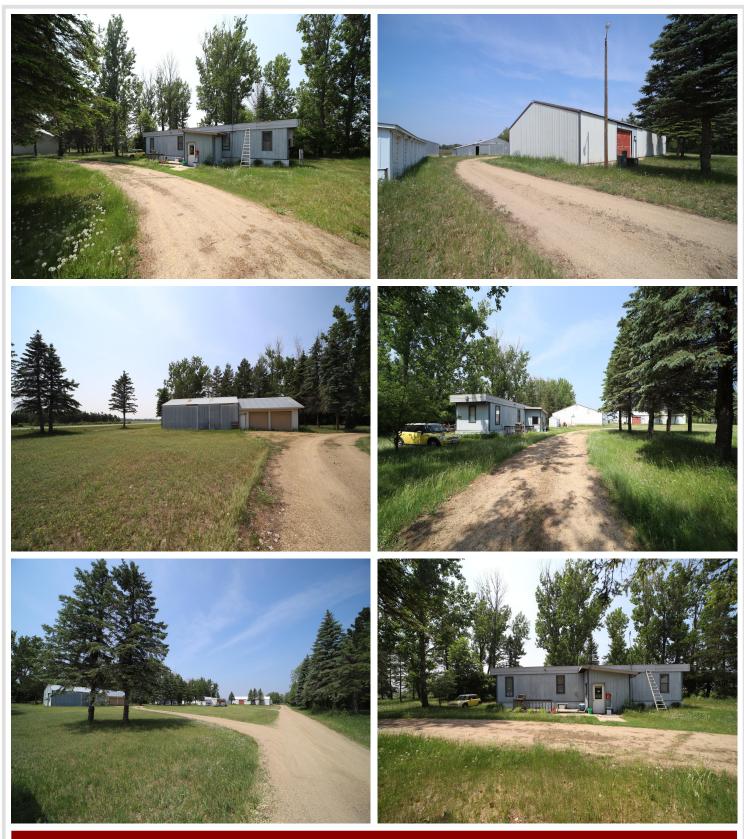

### **Description:**

Large Storage Facility with seven out buildings with approximately 16+ indoor rentable units. Lots of outside storage space. Property contains two bedroom manufactured home. Easy access with tar road. Property is located on the NW Edge of Staples, MN, Close to Staples Airport and Central Lakes Community College.

## Additional Details:

| Year Built             | 1997            |
|------------------------|-----------------|
| Lot Acres              | 4.18            |
| Lot Dimensions         | 280x650x280x650 |
| Garage Stalls          | 2               |
| School District        | 2170            |
| Taxes                  | \$2,026         |
| Taxes with Assessments | \$2,026         |
| Tax Year               | 2022            |