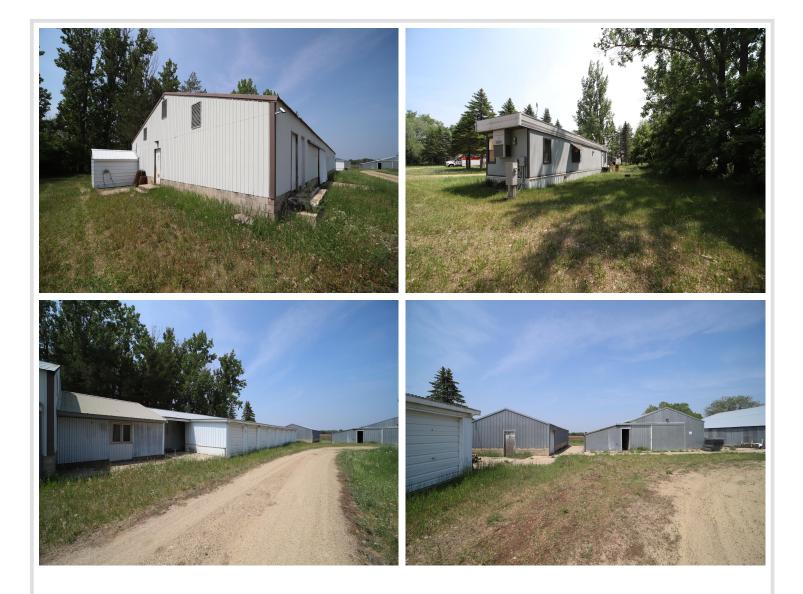

### **Description:**

Large Storage Facility with seven out buildings with approximately 16+ indoor rentable units. Lots of outside storage space. Property contains two bedroom manufactured home. Easy access with tar road. Property is located on the NW Edge of Staples, MN, Close to Staples Airport and Central Lakes Community College.