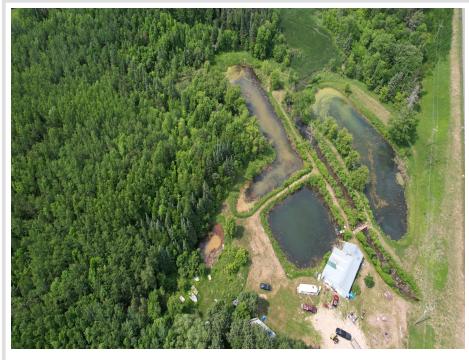

### **Description:**

Come check out this beautiful 20 acre property with endless opportunity! This property features four man-made ponds that were used to raise minnows! All the ponds still hold fish with some giants still waiting to be caught! The Crow Wing River connecting Eleventh Crow Wing with Tenth Crow Wing lakes! There is an abundance of fish and wildlife throughout the property. Electrical and wells already on site ready for your new cabin or just a spot to place your camper. Schedule your showing today!

#### Additional Details:

| Lot Acres              | 21.27   |
|------------------------|---------|
| Lot Dimensions         | irr     |
| School District        | 113     |
| Taxes                  | \$1,578 |
| Taxes with Assessments | \$1,578 |
| Tax Year               | 2022    |