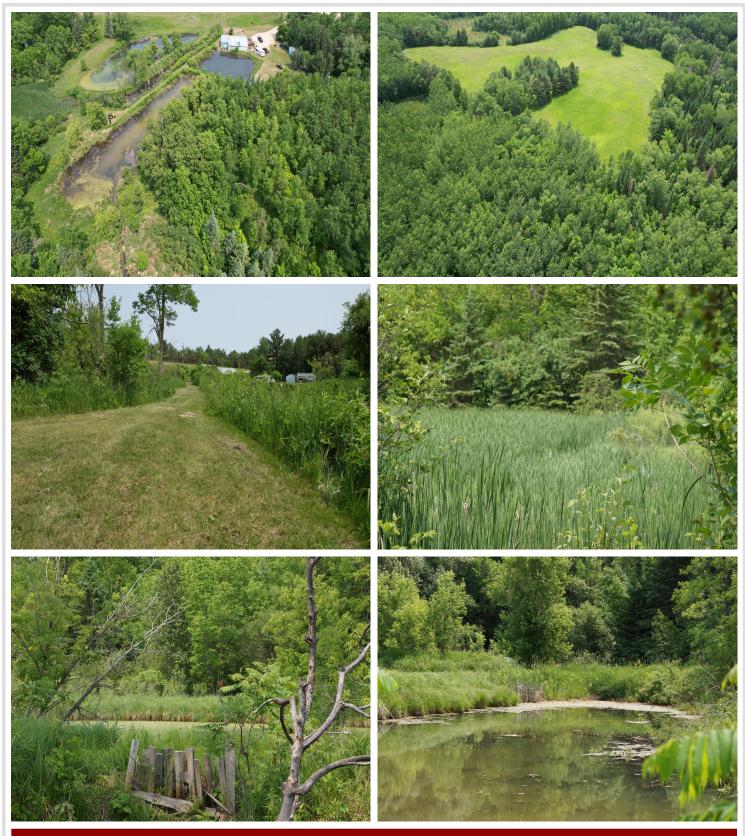

### **Description:**

Come check out this beautiful 20 acre property with endless opportunity! This property features four man-made ponds that were used to raise minnows! All the ponds still hold fish with some giants still waiting to be caught! The Crow Wing River connecting Eleventh Crow Wing with Tenth Crow Wing lakes! There is an abundance of fish and wildlife throughout the property. Electrical and wells already on site ready for your new cabin or just a spot to place your camper. Schedule your showing today!

#### Additional Details:

| Lot Acres              | 21.27   |
|------------------------|---------|
| Lot Dimensions         | irr     |
| School District        | 113     |
| Taxes                  | \$1,578 |
| Taxes with Assessments | \$1,578 |
| Tax Year               | 2022    |