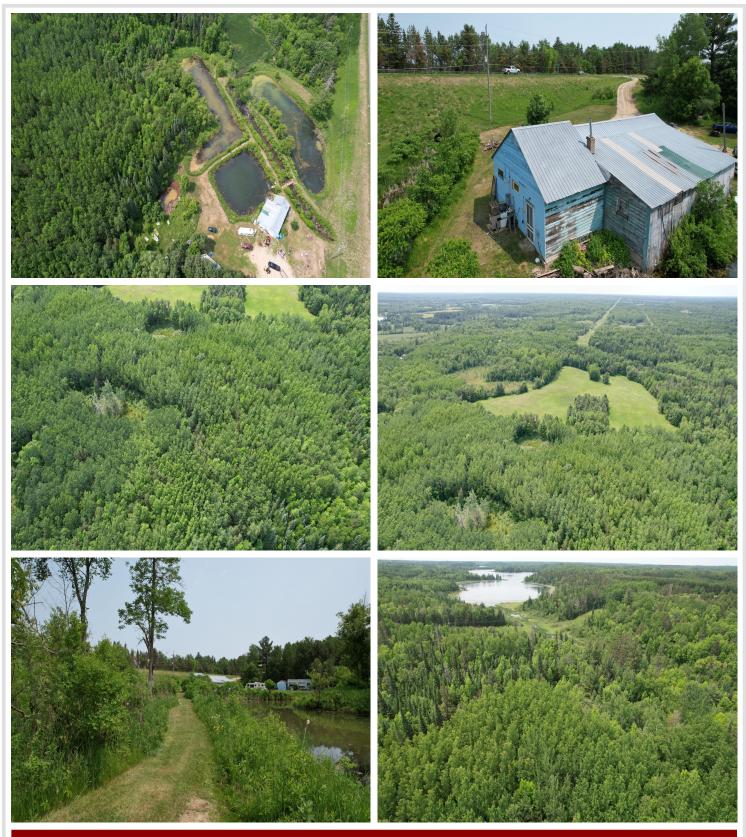

### **Description:**

Come check out this beautiful 20 acre property with endless opportunity! This property features four man-made ponds that were used to raise minnows! All the ponds still hold fish with some giants still waiting to be caught! The Crow Wing River connecting Eleventh Crow Wing with Tenth Crow Wing lakes! There is an abundance of fish and wildlife throughout the property. Electrical and wells already on site ready for your new cabin or just a spot to place your camper. Schedule your showing today!

#### Additional Details:

| Lot Acres              | 21.27   |
|------------------------|---------|
| Lot Dimensions         | irr     |
| School District        | 113     |
| Taxes                  | \$1,578 |
| Taxes with Assessments | \$1,578 |
| Tax Year               | 2022    |

## **Driving Directions:**

From Akeley, go west on Broadway to property on left (south side of Broadway).

Listed By: eXp Realty

Affinity Real Estate Inc. participates in the Regional Multiple Listing Service of Minnesota, Inc Broker Reciprocity (sm) program, allowing us to display other broker's listings on our website. All properties are subject to prior sale, change or withdrawal.