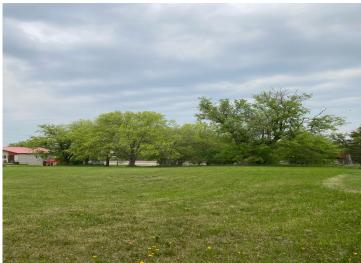

## **Description:**

Check out this piece of land in the center of Frazee. Great location and all the special assessments are paid!

## **Additional Details:**

Lot Acres 0.52

Lot Dimensions 22500 SqFt

School District 23
Taxes \$328
Taxes with Assessments \$328
Tax Year 2023