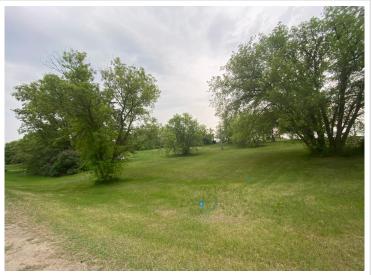

## **Description:**

Check out this piece of land in the center of Frazee. Great location and all the special assessments are paid!

## **Additional Details:**

Lot Acres 0.52

Lot Dimensions 22500 SqFt

School District 23
Taxes \$328
Taxes with Assessments \$328
Tax Year 2023