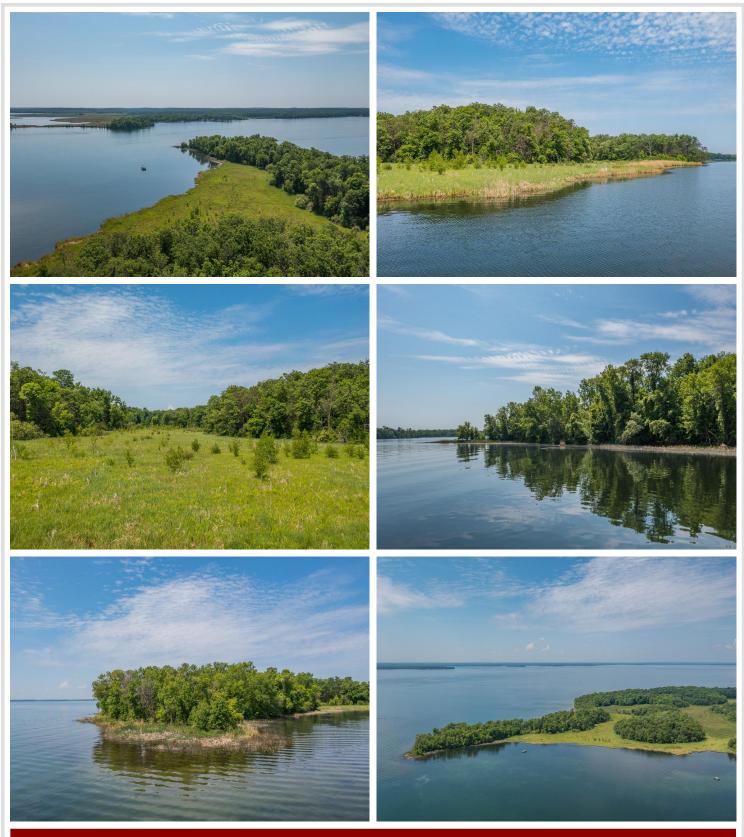

## **Description:**

Your ISLAND LIVING DREAM AWAITS YOU!!! If you are looking for your own piece of privacy on beautiful Leech Lake, "Muskie Capital of the World" you have found the right place. This 40+ acre Island property with over 3800+feet of shoreline on the Historic Bear Island is a rare find. The seller has used the property previously for hunting and fishing over the years and now it can be your own paradise! Discover the sand bars on Bear Island for all your families summer activities, boat/snowmobile across the lake to Trappers Landing Lodge/Bar & Restaurant, and Pikedale Resort. This property is a short ride from either Brevik or Whipholt public boat accesses. Hurry, now's your chance to own an island on famous Leech Lake!

## Additional Details:

| Lot Acres              | 41.79               |
|------------------------|---------------------|
| Lot Dimensions         | 1371x1220x2250x1722 |
| School District        | 118                 |
| Taxes                  | \$452               |
| Taxes with Assessments | \$452               |
| Tax Year               | 2023                |

## **Driving Directions:**

Access by boat in Summer/Fall (open water) or by snowmobile/Snowcat in Winter. Closest boat landings to Bear Island: Leech Lake Brevik State Water Access or Leech Lake Whipholt access. See Agent notes for directions to the Brevik access.