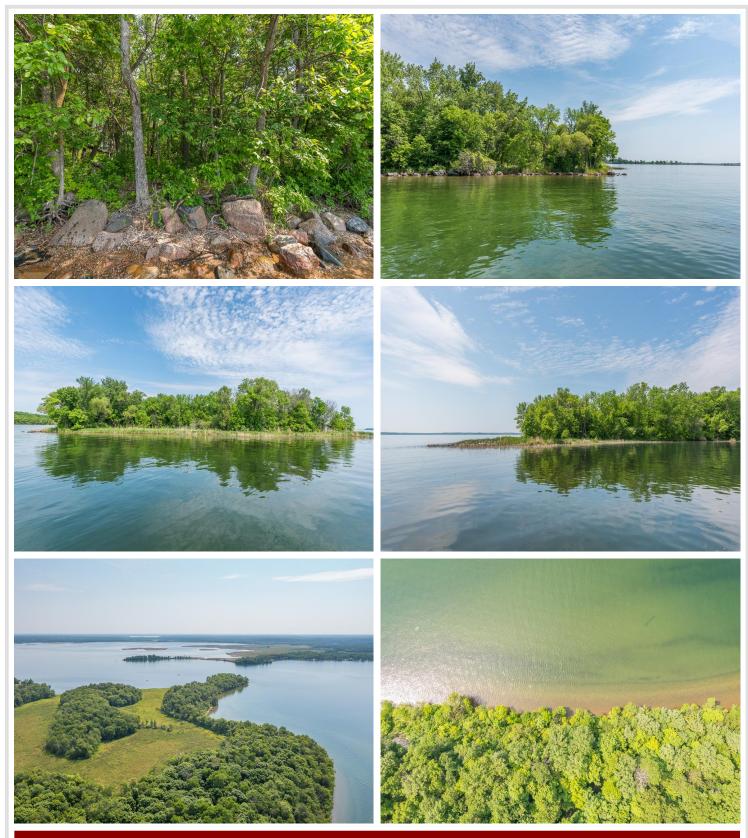

## **Description:**

Your ISLAND LIVING DREAM AWAITS YOU!!! If you are looking for your own piece of privacy on beautiful Leech Lake, "Muskie Capital of the World" you have found the right place. This 40+ acre Island property with over 3800+feet of shoreline on the Historic Bear Island is a rare find. The seller has used the property previously for hunting and fishing over the years and now it can be your own paradise! Discover the sand bars on Bear Island for all your families summer activities, boat/snowmobile across the lake to Trappers Landing Lodge/Bar & Restaurant, and Pikedale Resort. This property is a short ride from either Brevik or Whipholt public boat accesses. Hurry, now's your chance to own an island on famous Leech Lake!

## **Driving Directions:**

Access by boat in Summer/Fall (open water) or by snowmobile/Snowcat in Winter. Closest boat landings to Bear Island: Leech Lake Brevik State Water Access or Leech Lake Whipholt access. See Agent notes for directions to the Brevik access.