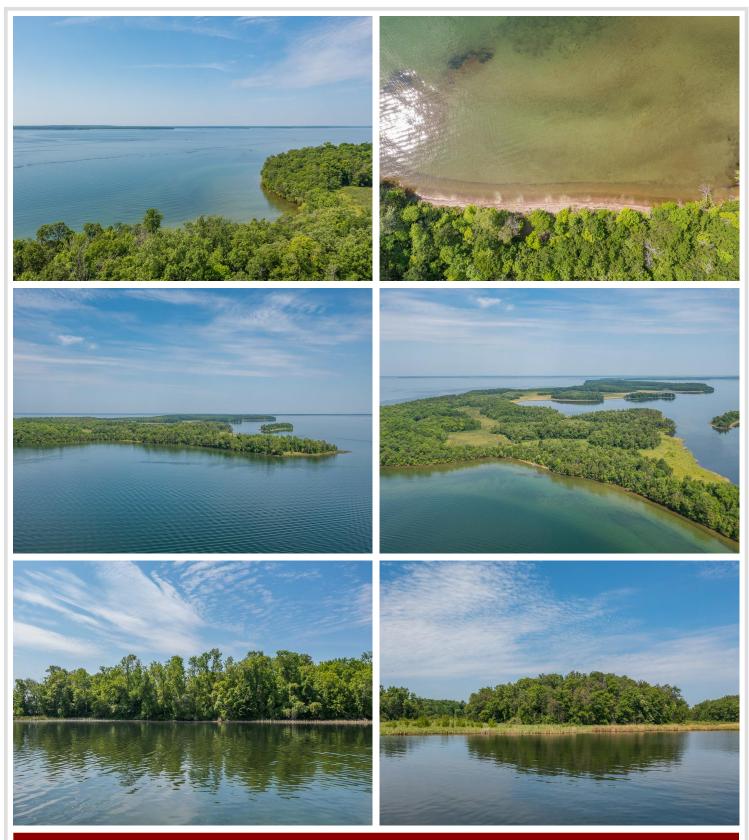

## **Description:**

Your ISLAND LIVING DREAM AWAITS YOU!!! If you are looking for your own piece of privacy on beautiful Leech Lake, "Muskie Capital of the World" you have found the right place. This 40+ acre Island property with over 3800+feet of shoreline on the Historic Bear Island is a rare find. The seller has used the property previously for hunting and fishing over the years and now it can be your own paradise! Discover the sand bars on Bear Island for all your families summer activities, boat/snowmobile across the lake to Trappers Landing Lodge/Bar & Restaurant, and Pikedale Resort. This property is a short ride from either Brevik or Whipholt public boat accesses. Hurry, now's your chance to own an island on famous Leech Lake!

## Additional Details:

| Lot Acres              | 41.79               |
|------------------------|---------------------|
| Lot Dimensions         | 1371x1220x2250x1722 |
| School District        | 118                 |
| Taxes                  | \$452               |
| Taxes with Assessments | \$452               |
| Tax Year               | 2023                |

## **Driving Directions:**

Access by boat in Summer/Fall (open water) or by snowmobile/Snowcat in Winter. Closest boat landings to Bear Island: Leech Lake Brevik State Water Access or Leech Lake Whipholt access. See Agent notes for directions to the Brevik access.