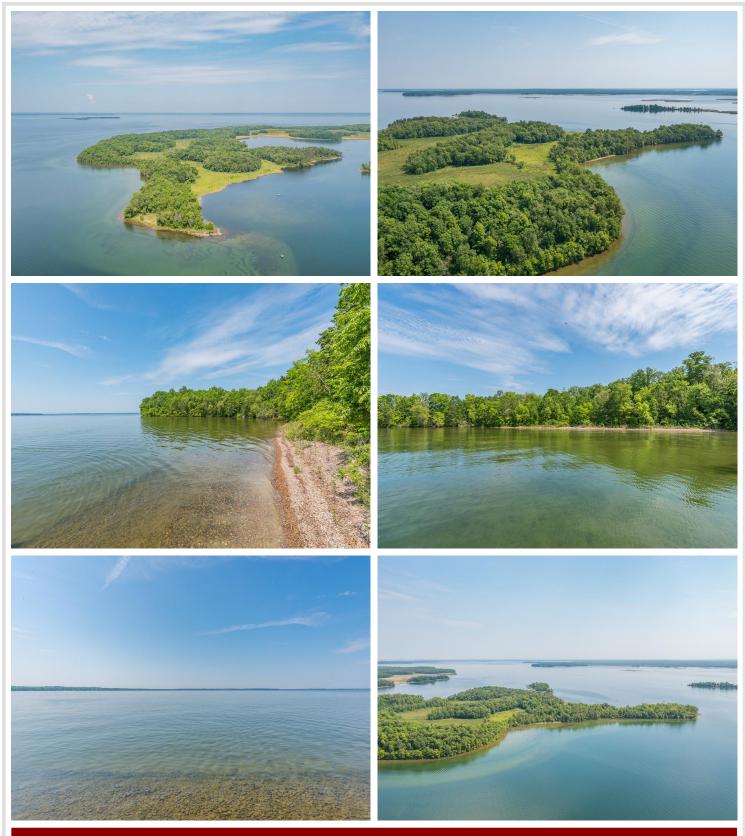

## **Description:**

Your ISLAND LIVING DREAM AWAITS YOU!!! If you are looking for your own piece of privacy on beautiful Leech Lake, "Muskie Capital of the World" you have found the right place. This 40+ acre Island property with over 3800+feet of shoreline on the Historic Bear Island is a rare find. The seller has used the property previously for hunting and fishing over the years and now it can be your own paradise! Discover the sand bars on Bear Island for all your families summer activities, boat/snowmobile across the lake to Trappers Landing Lodge/Bar & Restaurant, and Pikedale Resort. This property is a short ride from either Brevik or Whipholt public boat accesses. Hurry, now's your chance to own an island on famous Leech Lake!