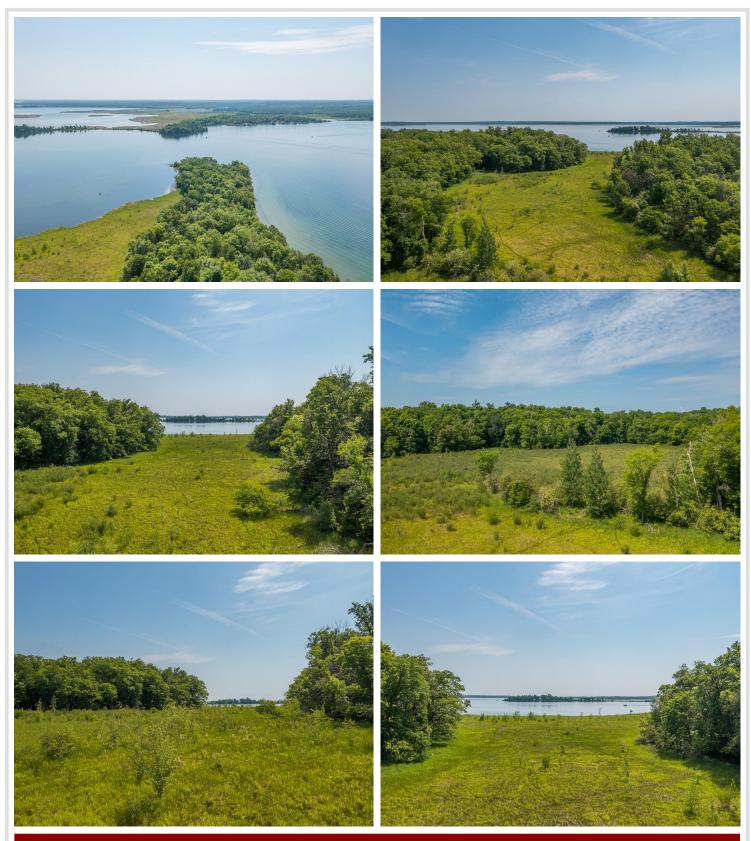

## **Description:**

Your ISLAND LIVING DREAM AWAITS YOU!!! If you are looking for your own piece of privacy on beautiful Leech Lake, "Muskie Capital of the World" you have found the right place. This 40+ acre Island property with over 3800+feet of shoreline on the Historic Bear Island is a rare find. The seller has used the property previously for hunting and fishing over the years and now it can be your own paradise! Discover the sand bars on Bear Island for all your families summer activities, boat/snowmobile across the lake to Trappers Landing Lodge/Bar & Restaurant, and Pikedale Resort. This property is a short ride from either Brevik or Whipholt public boat accesses. Hurry, now's your chance to own an island on famous Leech Lake!

## Additional Details:

| Lot Acres              | 41.79               |
|------------------------|---------------------|
| Lot Dimensions         | 1371x1220x2250x1722 |
| School District        | 118                 |
| Taxes                  | \$452               |
| Taxes with Assessments | \$452               |
| Tax Year               | 2023                |