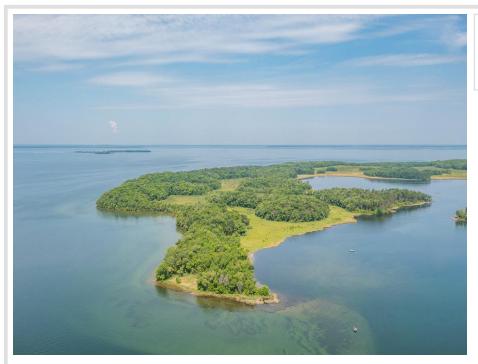

## **Description:**

Your ISLAND LIVING DREAM AWAITS YOU!!! If you are looking for your own piece of privacy on beautiful Leech Lake, "Muskie Capital of the World" you have found the right place. This 40+ acre Island property with over 3800+feet of shoreline on the Historic Bear Island is a rare find. The seller has used the property previously for hunting and fishing over the years and now it can be your own paradise! Discover the sand bars on Bear Island for all your families summer activities, boat/snowmobile across the lake to Trappers Landing Lodge/Bar & Restaurant, and Pikedale Resort. This property is a short ride from either Brevik or Whipholt public boat accesses. Hurry, now's your chance to own an island on famous Leech Lake!