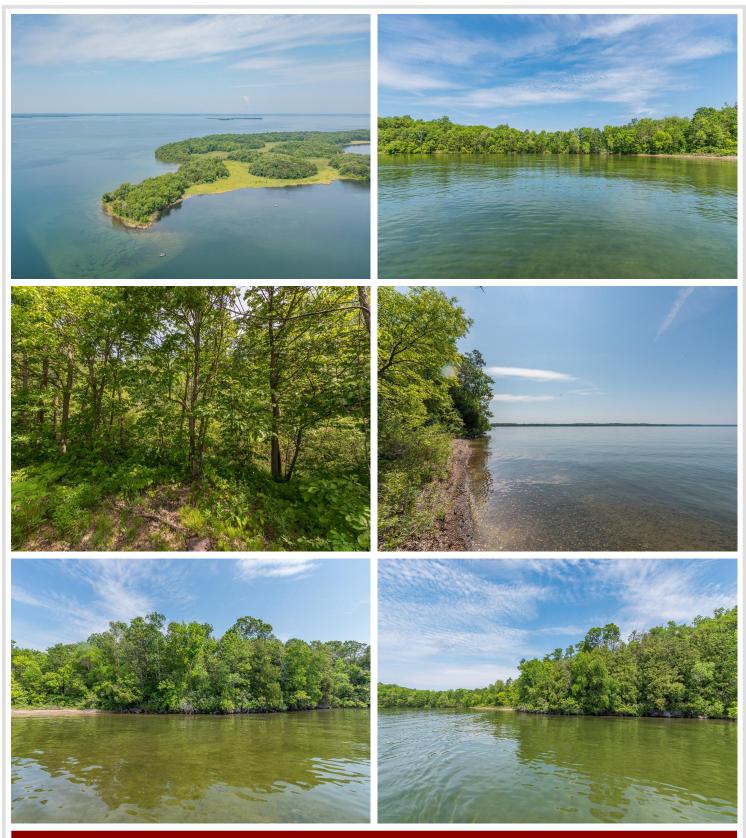

## **Description:**

Your ISLAND LIVING DREAM AWAITS YOU!!! If you are looking for your own piece of privacy on beautiful Leech Lake, "Muskie Capital of the World" you have found the right place. This 40+ acre Island property with over 3800+feet of shoreline on the Historic Bear Island is a rare find. The seller has used the property previously for hunting and fishing over the years and now it can be your own paradise! Discover the sand bars on Bear Island for all your families summer activities, boat/snowmobile across the lake to Trappers Landing Lodge/Bar & Restaurant, and Pikedale Resort. This property is a short ride from either Brevik or Whipholt public boat accesses. Hurry, now's your chance to own an island on famous Leech Lake!