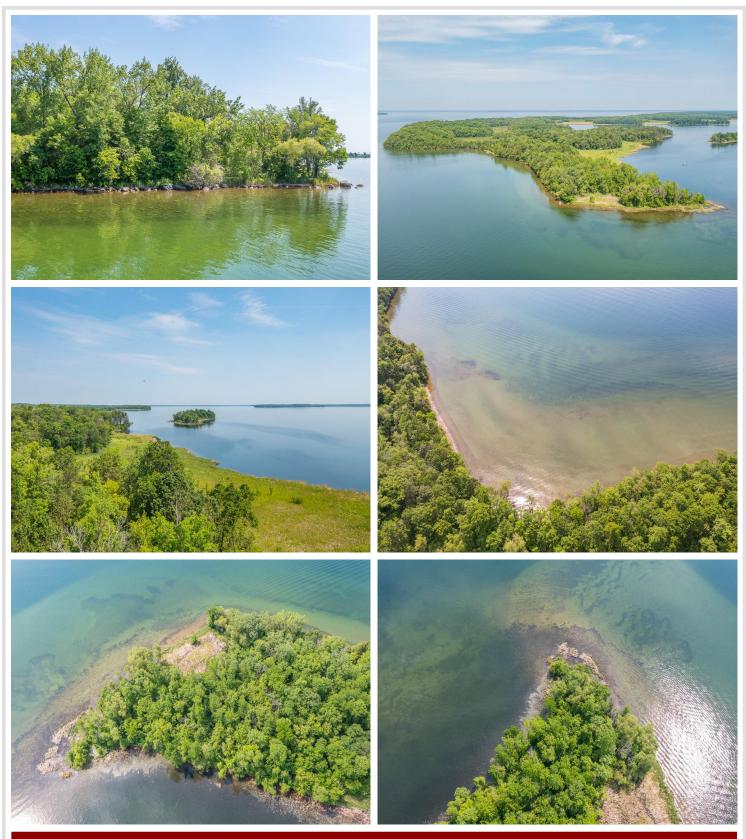

## **Description:**

Your ISLAND LIVING DREAM AWAITS YOU!!! If you are looking for your own piece of privacy on beautiful Leech Lake, "Muskie Capital of the World" you have found the right place. This 40+ acre Island property with over 3800+feet of shoreline on the Historic Bear Island is a rare find. The seller has used the property previously for hunting and fishing over the years and now it can be your own paradise! Discover the sand bars on Bear Island for all your families summer activities, boat/snowmobile across the lake to Trappers Landing Lodge/Bar & Restaurant, and Pikedale Resort. This property is a short ride from either Brevik or Whipholt public boat accesses. Hurry, now's your chance to own an island on famous Leech Lake!

## **Driving Directions:**

Access by boat in Summer/Fall (open water) or by snowmobile/Snowcat in Winter. Closest boat landings to Bear Island: Leech Lake Brevik State Water Access or Leech Lake Whipholt access. See Agent notes for directions to the Brevik access.