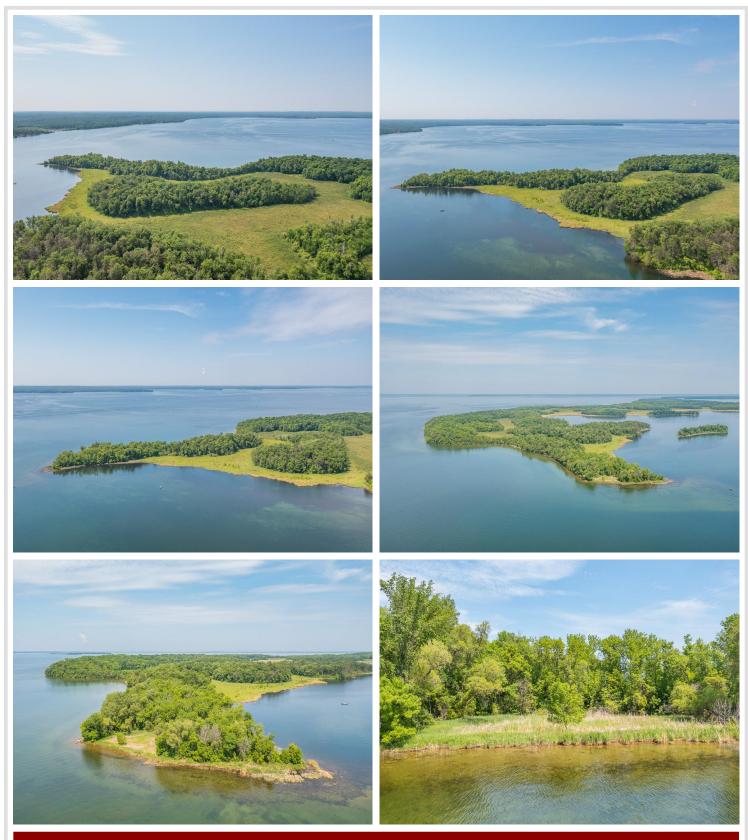

## **Description:**

Your ISLAND LIVING DREAM AWAITS YOU!!! If you are looking for your own piece of privacy on beautiful Leech Lake, "Muskie Capital of the World" you have found the right place. This 40+ acre Island property with over 3800+feet of shoreline on the Historic Bear Island is a rare find. The seller has used the property previously for hunting and fishing over the years and now it can be your own paradise! Discover the sand bars on Bear Island for all your families summer activities, boat/snowmobile across the lake to Trappers Landing Lodge/Bar & Restaurant, and Pikedale Resort. This property is a short ride from either Brevik or Whipholt public boat accesses. Hurry, now's your chance to own an island on famous Leech Lake!

## **Driving Directions:**

Access by boat in Summer/Fall (open water) or by snowmobile/Snowcat in Winter. Closest boat landings to Bear Island: Leech Lake Brevik State Water Access or Leech Lake Whipholt access. See Agent notes for directions to the Brevik access.