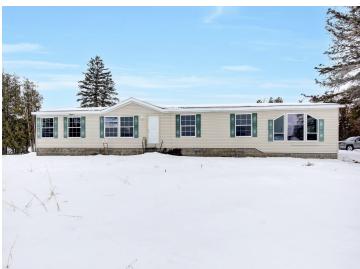

MLS 6383176 Residential

\$179,900

2,220 sq ft 4 bedrooms 2 baths

21629 320th Street Sebeka MN 56477

Status: Pending

## **Description:**

Welcome home! Almost 5 acres of beautiful Minnesota Landscape. Add a home that is freshly updated with large living/gathering spaces and this is sure to be someone's dream. Don't miss the extra large owners bedroom with the attached bathroom suite. Seriously, don't miss out of this one!

## **Additional Details:**

Year Built 2005 Lot Dimensions 598x363 School District 820 Taxes \$1,100 \$1,100 Taxes with Assessments Tax Year 2022