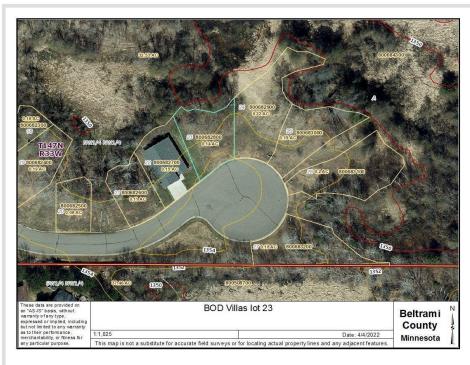

## **Description:**

A private community, Villas at Natures Edge, situated within 35 acres and close to medical facilities, the university, shopping, lakes, and trails. This nicely wooded lot is situated on a paved cul-de-sac. City water and sewer are available, and the association maintains the street, snow and lawn care, and garbage.

## **Additional Details:**

Lot Acres 0.14

Lot Dimensions 100x60x90x60

School District 31 Taxes \$384 Taxes with Assessments \$384 Tax Year 2023