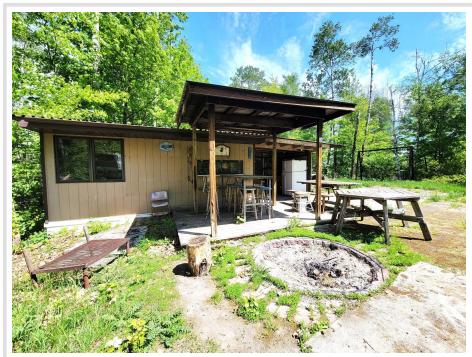

MLS 6385206 Residential

\$30,000

368 sq ft 0 bedrooms 0 baths

5184 Robin Hood Ln Lane Motley MN 56466

Status: Pending

## **Description:**

Attention outdoor enthusiasts! Come get away from it all and enjoy time with friends and family. Wilderness park is a beautiful member owned sanctuary that has so much to offer all year long. Members get to take advantage of a shared pool, clubhouse, dock and swimming raft at Birch Park, ATV right from your property. Property consists of 2 lots giving you privacy, Enjoy a bonfire and roast marshmallows to end a fun day. Your getaway retreat awaits!