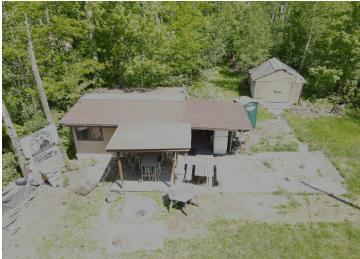

## **Description:**

Attention outdoor enthusiasts! Come get away from it all and enjoy time with friends and family. Wilderness park is a beautiful member owned sanctuary that has so much to offer all year long. Members get to take advantage of a shared pool, clubhouse, dock and swimming raft at Birch Park, ATV right from your property. Property consists of 2 lots giving you privacy, Enjoy a bonfire and roast marshmallows to end a fun day. Your getaway retreat awaits!

## **Additional Details:**

Year Built 2000 Lot Acres

Lot Dimensions 400x230x327x292

School District 2170 Taxes \$148 Taxes with Assessments \$214 Tax Year 2023