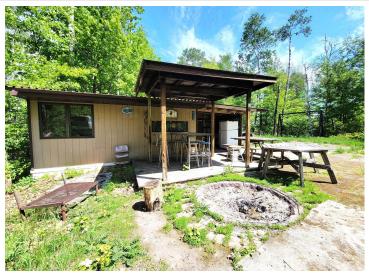

MLS 6385206 Residential

\$30,000

368 sq ft 0 bedrooms 0 baths

5184 Robin Hood Ln Lane Motley MN 56466

Status: Pending

## **Description:**

Attention outdoor enthusiasts! Come get away from it all and enjoy time with friends and family. Wilderness park is a beautiful member owned sanctuary that has so much to offer all year long. Members get to take advantage of a shared pool, clubhouse, dock and swimming raft at Birch Park, ATV right from your property. Property consists of 2 lots giving you privacy, Enjoy a bonfire and roast marshmallows to end a fun day. Your getaway retreat awaits!