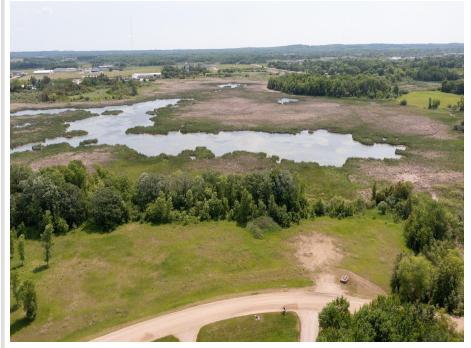

MLS 6386080 Land

\$32,000

1.21 Acres Plat Designed

901 Willow Springs Road Detroit Lakes MN 56501

Status: Active

## **Description:**

Make your vision of a custom home a reality with this beautiful 1.2 acre lot near Detroit Lakes. Located in the serenity of the countryside, this lot offers plenty of room for a cozy single family home, garden and outdoor entertaining area. Plus the electric is already between the property lines and natural gas is readily available in the neighborhood making this an ideal spot for building your new home. Don't miss out on this prime opportunity!

## **Additional Details:**

Lot Acres 1.21

Lot Dimensions 1.21 acres

School District 22 Taxes \$408 Taxes with Assessments \$428 Tax Year 2024