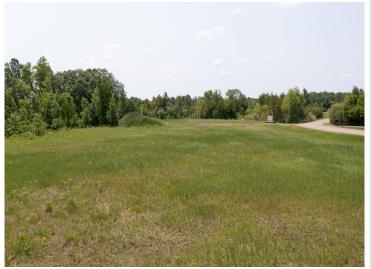

MLS 6386080 Land

\$32,000

1.21 Acres Plat Designed

901 Willow Springs Road Detroit Lakes MN 56501

Status: Active

## **Description:**

Make your vision of a custom home a reality with this beautiful 1.2 acre lot near Detroit Lakes. Located in the serenity of the countryside, this lot offers plenty of room for a cozy single family home, garden and outdoor entertaining area. Plus the electric is already between the property lines and natural gas is readily available in the neighborhood making this an ideal spot for building your new home. Don't miss out on this prime opportunity!

## **Additional Details:**

Lot Acres 1.21

Lot Dimensions 1.21 acres

School District 22 Taxes \$408 Taxes with Assessments \$428 Tax Year 2024