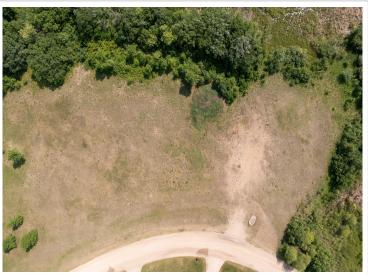

MLS 6386080 Land

\$32,000

1.21 Acres Plat Designed

901 Willow Springs Road Detroit Lakes MN 56501

Status: Active

## **Description:**

Make your vision of a custom home a reality with this beautiful 1.2 acre lot near Detroit Lakes. Located in the serenity of the countryside, this lot offers plenty of room for a cozy single family home, garden and outdoor entertaining area. Plus the electric is already between the property lines and natural gas is readily available in the neighborhood making this an ideal spot for building your new home. Don't miss out on this prime opportunity!