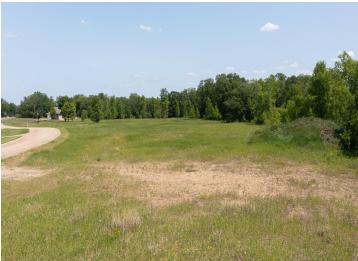

MLS 6386080 Land

\$32,000

1.21 Acres Plat Designed

901 Willow Springs Road Detroit Lakes MN 56501

Status: Active

## **Description:**

Make your vision of a custom home a reality with this beautiful 1.2 acre lot near Detroit Lakes. Located in the serenity of the countryside, this lot offers plenty of room for a cozy single family home, garden and outdoor entertaining area. Plus the electric is already between the property lines and natural gas is readily available in the neighborhood making this an ideal spot for building your new home. Don't miss out on this prime opportunity!

## **Additional Details:**

Lot Acres 1.21

Lot Dimensions 1.21 acres

School District 22 Taxes \$408 Taxes with Assessments \$428 Tax Year 2024