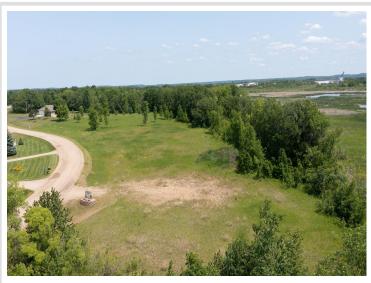

## **Description:**

Make your vision of a custom home a reality with this beautiful 1.2 acre lot near Detroit Lakes. Located in the serenity of the countryside, this lot offers plenty of room for a cozy single family home, garden and outdoor entertaining area. Plus the electric is already between the property lines and natural gas is readily available in the neighborhood making this an ideal spot for building your new home. Don't miss out on this prime opportunity!