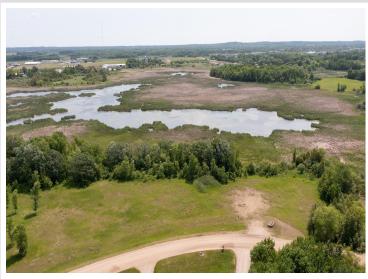

MLS 6386080 Land

\$32,000

1.21 Acres Plat Designed

901 Willow Springs Road Detroit Lakes MN 56501

Status: Active

## **Description:**

Make your vision of a custom home a reality with this beautiful 1.2 acre lot near Detroit Lakes. Located in the serenity of the countryside, this lot offers plenty of room for a cozy single family home, garden and outdoor entertaining area. Plus the electric is already between the property lines and natural gas is readily available in the neighborhood making this an ideal spot for building your new home. Don't miss out on this prime opportunity!

## **Additional Details:**

Lot Acres 1.21

Lot Dimensions 1.21 acres

School District 22 Taxes \$408 Taxes with Assessments \$428 Tax Year 2024