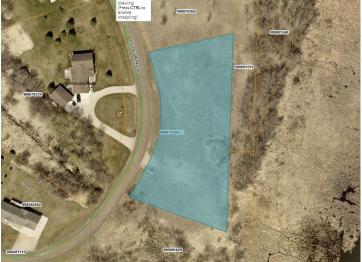

MLS 6386080 Land

\$32,000

1.21 Acres Plat Designed

901 Willow Springs Road Detroit Lakes MN 56501

Status: Active

## **Description:**

Make your vision of a custom home a reality with this beautiful 1.2 acre lot near Detroit Lakes. Located in the serenity of the countryside, this lot offers plenty of room for a cozy single family home, garden and outdoor entertaining area. Plus the electric is already between the property lines and natural gas is readily available in the neighborhood making this an ideal spot for building your new home. Don't miss out on this prime opportunity!

## **Additional Details:**

Lot Acres 1.21

Lot Dimensions 1.21 acres

School District 22 Taxes \$408 Taxes with Assessments \$428 Tax Year 2024