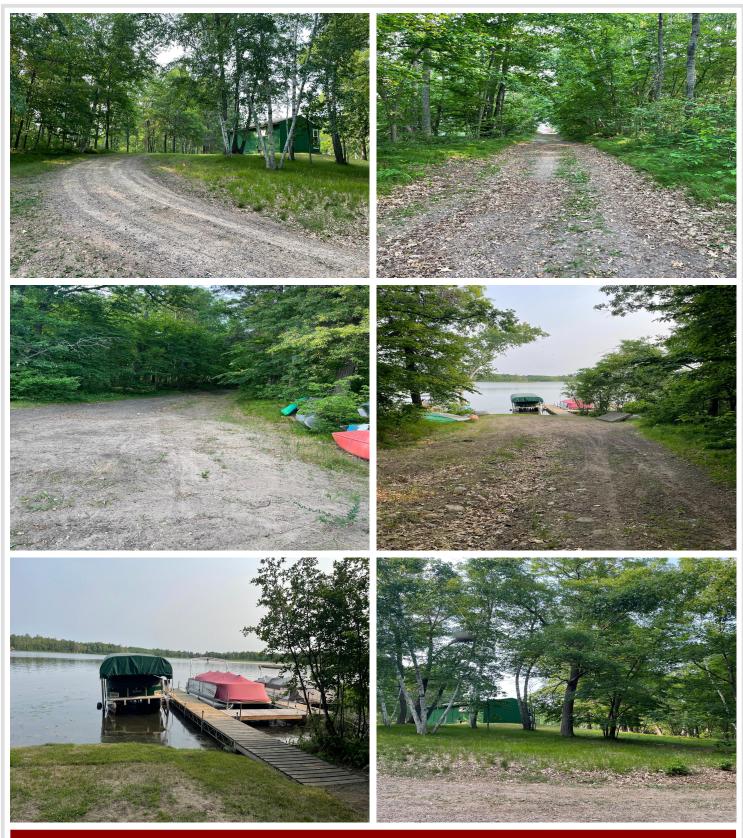

# **Description:**

This adorable little cabin sits on 1.64 acres on an end-of-road lot in the heart of the Lake Country! Surrounded by trees for privacy, there's plenty of room to spread out in this huge yard. Enjoy storage for your toys with a two stall garage and sheds. The cabin is heated, and insulated, and has been used year-round. Make more space for sleeping by finishing the full basement, or just utilize the additional storage space. This is the perfect "up north" get-a-way in close proximity to the cities of Crosslake, Pine River, and Emily, and public hunting, snowmobile, bicycle, and ATV trails, and hunting opportunities. Not to mentions public access for fishing as well as your own deeded access to Arrowhead lake on the Whitefish Chain.

# **Driving Directions:**

From Pine River, go East on Cty Rd 1, then right on W Arrowhead Dr, follow to end of road. Lake access is just across from cabin

Listed By: North Pointe Realty Advantage

Affinity Real Estate Inc. participates in the Regional Multiple Listing Service of Minnesota, Inc Broker Reciprocity (sm) program, allowing us to display other broker's listings on our website. All properties are subject to prior sale, change or withdrawal.