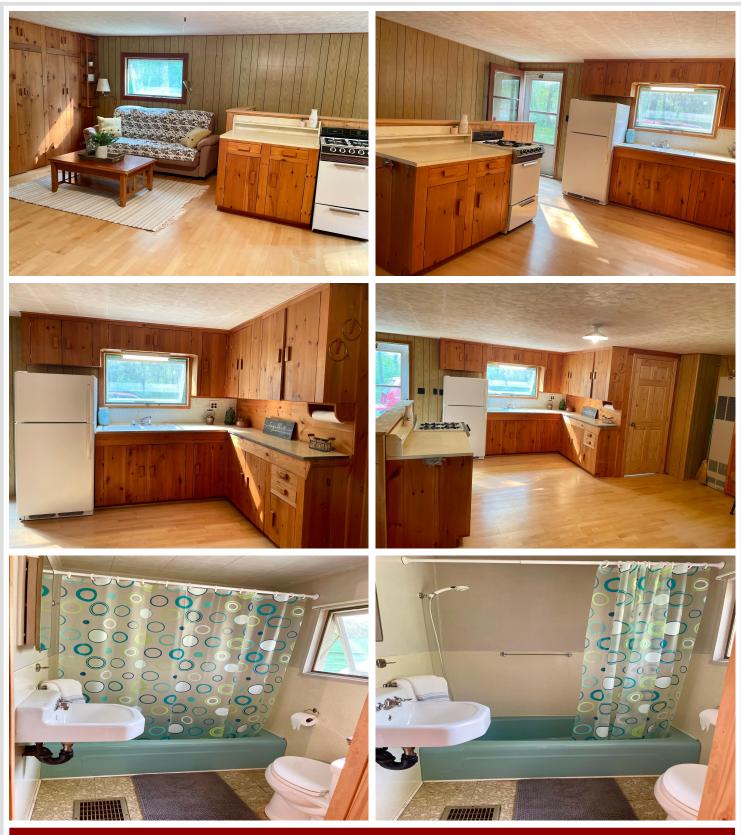

# **Description:**

This adorable little cabin sits on 1.64 acres on an end-of-road lot in the heart of the Lake Country! Surrounded by trees for privacy, there's plenty of room to spread out in this huge yard. Enjoy storage for your toys with a two stall garage and sheds. The cabin is heated, and insulated, and has been used year-round. Make more space for sleeping by finishing the full basement, or just utilize the additional storage space. This is the perfect "up north" get-a-way in close proximity to the cities of Crosslake, Pine River, and Emily, and public hunting, snowmobile, bicycle, and ATV trails, and hunting opportunities. Not to mentions public access for fishing as well as your own deeded access to Arrowhead lake on the Whitefish Chain.

### Additional Features:

Basement: Block, Full Fuel: Propane Garage: 2 Heat: Forced Air, Radiant Sewer: Private Sewer Water: Drilled, Well Air Conditioning: Wall Unit(s)