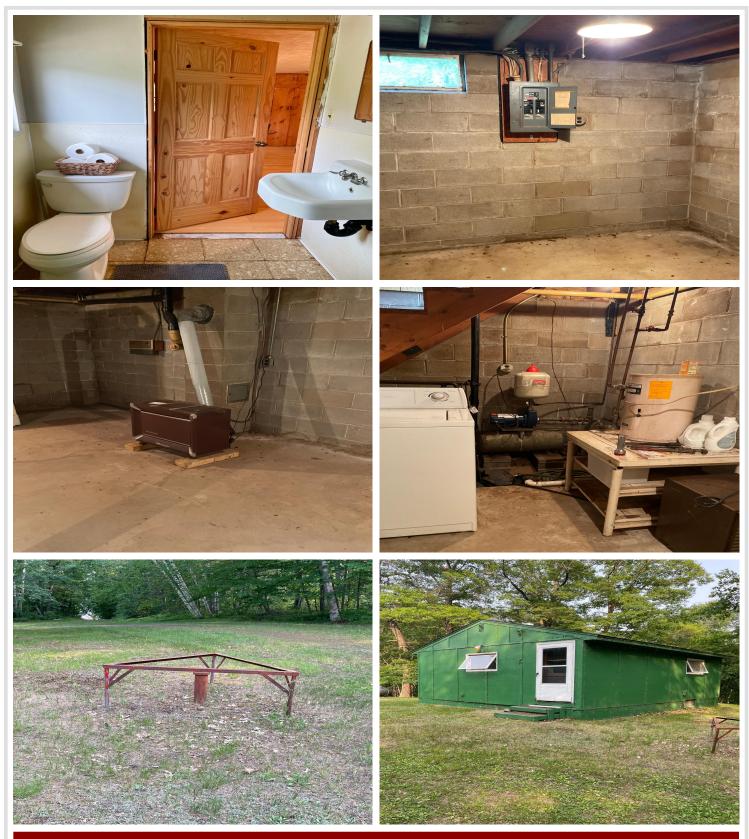

# **Description:**

This adorable little cabin sits on 1.64 acres on an end-of-road lot in the heart of the Lake Country! Surrounded by trees for privacy, there's plenty of room to spread out in this huge yard. Enjoy storage for your toys with a two stall garage and sheds. The cabin is heated, and insulated, and has been used year-round. Make more space for sleeping by finishing the full basement, or just utilize the additional storage space. This is the perfect "up north" get-a-way in close proximity to the cities of Crosslake, Pine River, and Emily, and public hunting, snowmobile, bicycle, and ATV trails, and hunting opportunities. Not to mentions public access for fishing as well as your own deeded access to Arrowhead lake on the Whitefish Chain.

### Additional Features:

Basement: Block, Full Fuel: Propane Garage: 2 Heat: Forced Air, Radiant Sewer: Private Sewer Water: Drilled, Well Air Conditioning: Wall Unit(s)