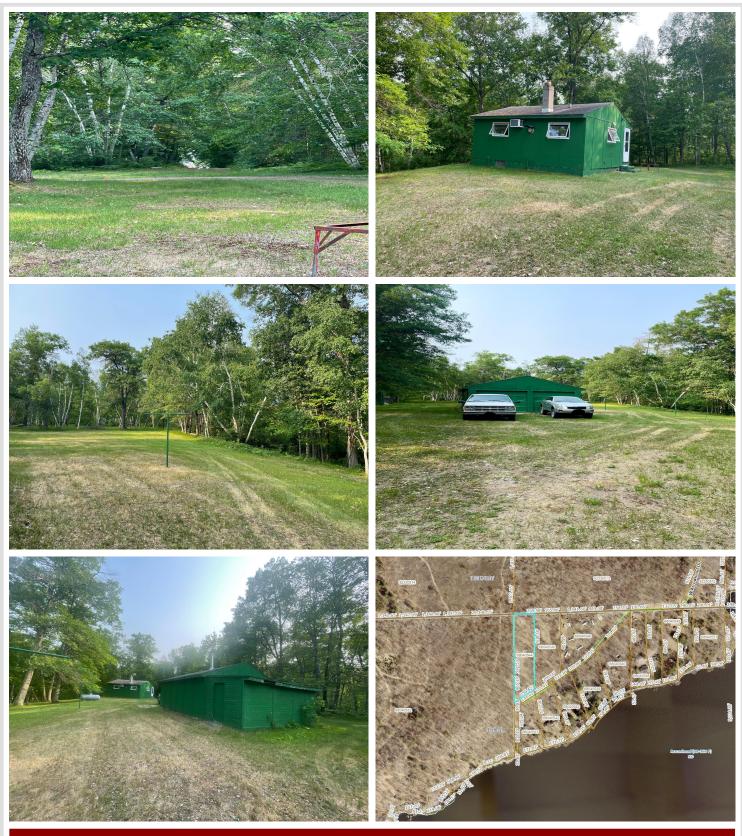

# **Description:**

This adorable little cabin sits on 1.64 acres on an end-of-road lot in the heart of the Lake Country! Surrounded by trees for privacy, there's plenty of room to spread out in this huge yard. Enjoy storage for your toys with a two stall garage and sheds. The cabin is heated, and insulated, and has been used year-round. Make more space for sleeping by finishing the full basement, or just utilize the additional storage space. This is the perfect "up north" get-a-way in close proximity to the cities of Crosslake, Pine River, and Emily, and public hunting, snowmobile, bicycle, and ATV trails, and hunting opportunities. Not to mentions public access for fishing as well as your own deeded access to Arrowhead lake on the Whitefish Chain.

### Additional Details:

| Year Built             | 1975            |
|------------------------|-----------------|
| Lot Acres              | 1.64            |
| Lot Dimensions         | 156x965x130x508 |
| Garage Stalls          | 2               |
| School District        | 2174            |
| Taxes                  | \$416           |
| Taxes with Assessments | \$416           |
| Tax Year               | 2022            |