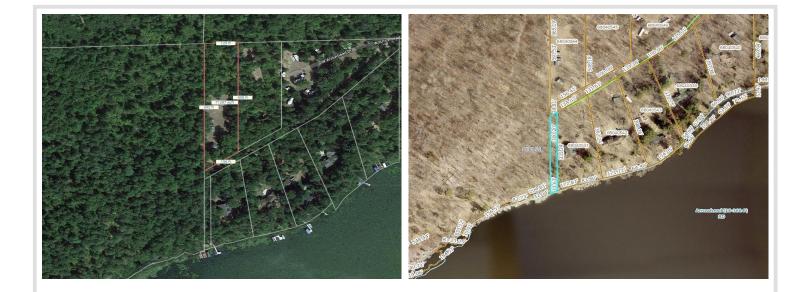

# **Description:**

This adorable little cabin sits on 1.64 acres on an end-of-road lot in the heart of the Lake Country! Surrounded by trees for privacy, there's plenty of room to spread out in this huge yard. Enjoy storage for your toys with a two stall garage and sheds. The cabin is heated, and insulated, and has been used year-round. Make more space for sleeping by finishing the full basement, or just utilize the additional storage space. This is the perfect "up north" get-a-way in close proximity to the cities of Crosslake, Pine River, and Emily, and public hunting, snowmobile, bicycle, and ATV trails, and hunting opportunities. Not to mentions public access for fishing as well as your own deeded access to Arrowhead lake on the Whitefish Chain.

### Additional Details:

| Year Built             | 1975            |
|------------------------|-----------------|
| Lot Acres              | 1.64            |
| Lot Dimensions         | 156x965x130x508 |
| Garage Stalls          | 2               |
| School District        | 2174            |
| Taxes                  | \$416           |
| Taxes with Assessments | \$416           |
| Tax Year               | 2022            |