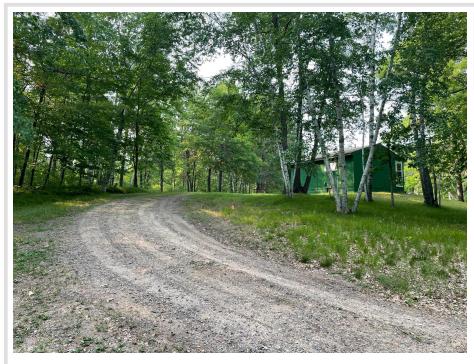

# **Description:**

This adorable little cabin sits on 1.64 acres on an end-of-road lot in the heart of the Lake Country! Surrounded by trees for privacy, there's plenty of room to spread out in this huge yard. Enjoy storage for your toys with a two stall garage and sheds. The cabin is heated, and insulated, and has been used year-round. Make more space for sleeping by finishing the full basement, or just utilize the additional storage space. This is the perfect "up north" get-a-way in close proximity to the cities of Crosslake, Pine River, and Emily, and public hunting, snowmobile, bicycle, and ATV trails, and hunting opportunities. Not to mentions public access for fishing as well as your own deeded access to Arrowhead lake on the Whitefish Chain.

# **Driving Directions:**

From Pine River, go East on Cty Rd 1, then right on W Arrowhead Dr, follow to end of road. Lake access is just across from cabin

Listed By: North Pointe Realty Advantage

Affinity Real Estate Inc. participates in the Regional Multiple Listing Service of Minnesota, Inc Broker Reciprocity (sm) program, allowing us to display other broker's listings on our website. All properties are subject to prior sale, change or withdrawal.