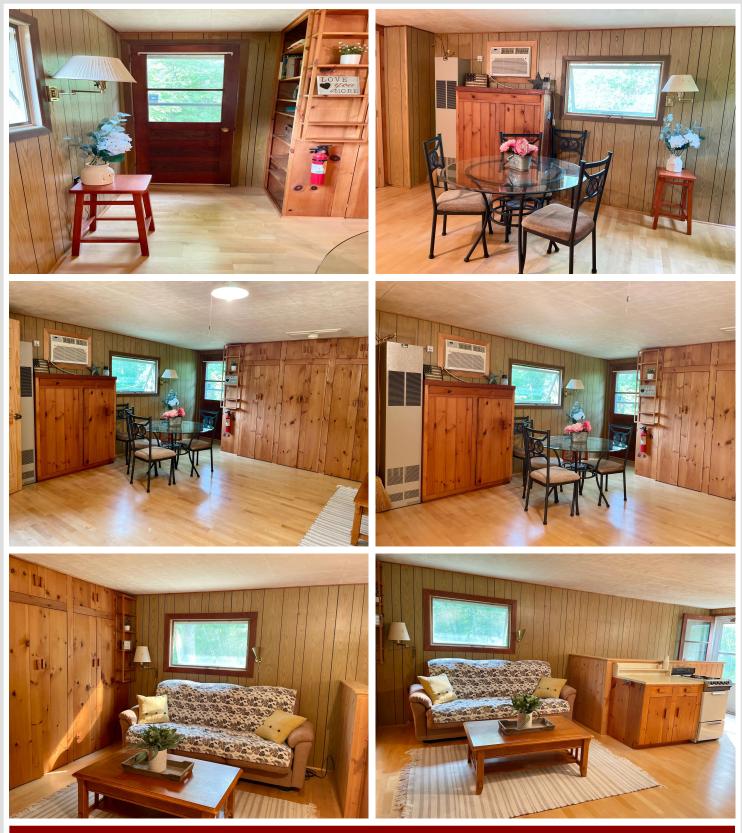

# **Description:**

This adorable little cabin sits on 1.64 acres on an end-of-road lot in the heart of the Lake Country! Surrounded by trees for privacy, there's plenty of room to spread out in this huge yard. Enjoy storage for your toys with a two stall garage and sheds. The cabin is heated, and insulated, and has been used year-round. Make more space for sleeping by finishing the full basement, or just utilize the additional storage space. This is the perfect "up north" get-a-way in close proximity to the cities of Crosslake, Pine River, and Emily, and public hunting, snowmobile, bicycle, and ATV trails, and hunting opportunities. Not to mentions public access for fishing as well as your own deeded access to Arrowhead lake on the Whitefish Chain.

### Additional Features:

Basement: Block, Full Fuel: Propane Garage: 2 Heat: Forced Air, Radiant Sewer: Private Sewer Water: Drilled, Well Air Conditioning: Wall Unit(s)