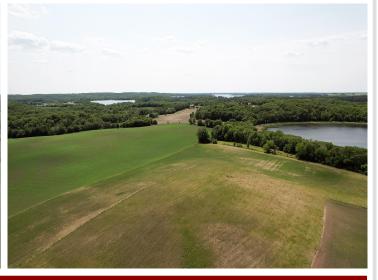

## **Description:**

Land! Acreage! Located in the Pelican Lake and Lake Melissa area! 44 +/- acres located just NE of Pelican Lake on County Road 20 and Nelson Lake Road. Easily accessible! There's everything you need on this land from tillable acres, trees, hunting and access to water. Great horse property! There are several great locations to build including a beautiful spot right on the hill with breath taking views! Privacy with location! This is a split from parcel 170415000.