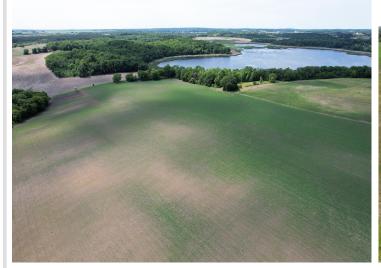

## **Description:**

Land! Acreage! Located in the Pelican Lake and Lake Melissa area! 44 +/- acres located just NE of Pelican Lake on County Road 20 and Nelson Lake Road. Easily accessible! There's everything you need on this land from tillable acres, trees, hunting and access to water. Great horse property! There are several great locations to build including a beautiful spot right on the hill with breath taking views! Privacy with location! This is a split from parcel 170415000.

## **Additional Details:**

Lot Acres 44 Lot Dimensions Irregular School District 548 Taxes \$1,126 Taxes with Assessments \$1,126 Tax Year 2022