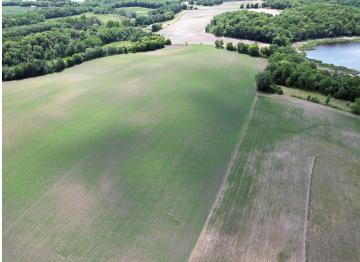

## **Description:**

Land! Acreage! Located in the Pelican Lake and Lake Melissa area! 44 +/- acres located just NE of Pelican Lake on County Road 20 and Nelson Lake Road. Easily accessible! There's everything you need on this land from tillable acres, trees, hunting and access to water. Great horse property! There are several great locations to build including a beautiful spot right on the hill with breath taking views! Privacy with location! This is a split from parcel 170415000.

## **Additional Details:**

Lot Acres 44 Lot Dimensions Irregular School District 548 Taxes \$1,126 Taxes with Assessments \$1,126 Tax Year 2022