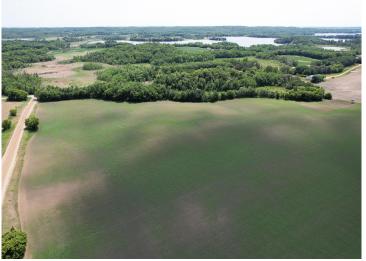

## **Description:**

Land! Acreage! Located in the Pelican Lake and Lake Melissa area! 44 +/- acres located just NE of Pelican Lake on County Road 20 and Nelson Lake Road. Easily accessible! There's everything you need on this land from tillable acres, trees, hunting and access to water. Great horse property! There are several great locations to build including a beautiful spot right on the hill with breath taking views! Privacy with location! This is a split from parcel 170415000.

## **Additional Details:**

Lot Acres 44 Lot Dimensions Irregular School District 548 Taxes \$1,126 Taxes with Assessments \$1,126 Tax Year 2022