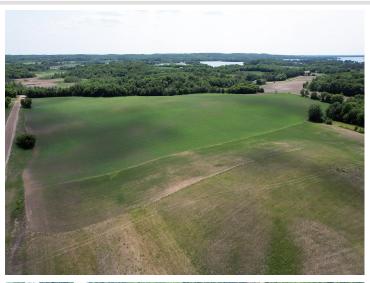

## **Description:**

Land! Acreage! Located in the Pelican Lake and Lake Melissa area! 44 +/- acres located just NE of Pelican Lake on County Road 20 and Nelson Lake Road. Easily accessible! There's everything you need on this land from tillable acres, trees, hunting and access to water. Great horse property! There are several great locations to build including a beautiful spot right on the hill with breath taking views! Privacy with location! This is a split from parcel 170415000.

## **Additional Details:**

Lot Acres 44 Lot Dimensions Irregular School District 548 Taxes \$1,126 Taxes with Assessments \$1,126 Tax Year 2022