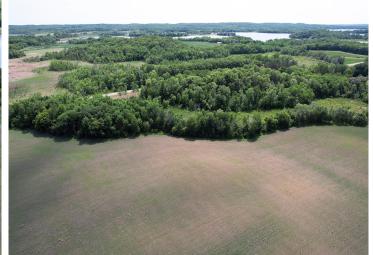

## **Description:**

Land! Acreage! Located in the Pelican Lake and Lake Melissa area! 44 +/- acres located just NE of Pelican Lake on County Road 20 and Nelson Lake Road. Easily accessible! There's everything you need on this land from tillable acres, trees, hunting and access to water. Great horse property! There are several great locations to build including a beautiful spot right on the hill with breath taking views! Privacy with location! This is a split from parcel 170415000.

## **Additional Details:**

Lot Acres 44 Lot Dimensions Irregular School District 548 Taxes \$1,126 Taxes with Assessments \$1,126 Tax Year 2022