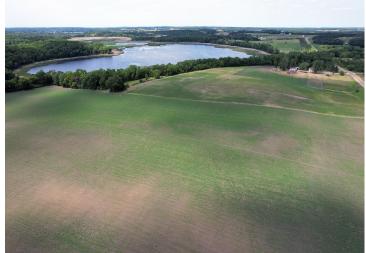

## **Description:**

Land! Acreage! Located in the Pelican Lake and Lake Melissa area! 44 +/- acres located just NE of Pelican Lake on County Road 20 and Nelson Lake Road. Easily accessible! There's everything you need on this land from tillable acres, trees, hunting and access to water. Great horse property! There are several great locations to build including a beautiful spot right on the hill with breath taking views! Privacy with location! This is a split from parcel 170415000.

## **Additional Details:**

Lot Acres 44 Lot Dimensions Irregular School District 548 Taxes \$1,126 Taxes with Assessments \$1,126 Tax Year 2022