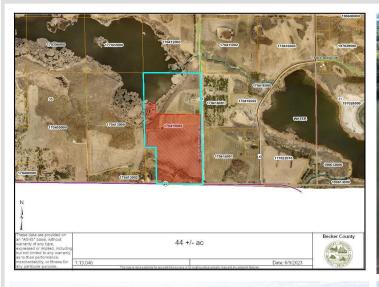

## **Description:**

Land! Acreage! Located in the Pelican Lake and Lake Melissa area! 44 +/- acres located just NE of Pelican Lake on County Road 20 and Nelson Lake Road. Easily accessible! There's everything you need on this land from tillable acres, trees, hunting and access to water. Great horse property! There are several great locations to build including a beautiful spot right on the hill with breath taking views! Privacy with location! This is a split from parcel 170415000.