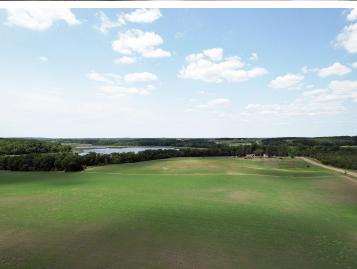

## **Description:**

Land! Acreage! Located in the Pelican Lake and Lake Melissa area! 44 +/- acres located just NE of Pelican Lake on County Road 20 and Nelson Lake Road. Easily accessible! There's everything you need on this land from tillable acres, trees, hunting and access to water. Great horse property! There are several great locations to build including a beautiful spot right on the hill with breath taking views! Privacy with location! This is a split from parcel 170415000.

## **Additional Details:**

Lot Acres 44 Lot Dimensions Irregular School District 548 Taxes \$1,126 Taxes with Assessments \$1,126 Tax Year 2022