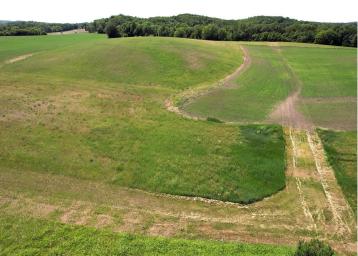

## **Description:**

Land! Acreage! Located in the Pelican Lake and Lake Melissa area! 44 +/- acres located just NE of Pelican Lake on County Road 20 and Nelson Lake Road. Easily accessible! There's everything you need on this land from tillable acres, trees, hunting and access to water. Great horse property! There are several great locations to build including a beautiful spot right on the hill with breath taking views! Privacy with location! This is a split from parcel 170415000.

## **Additional Details:**

Lot Acres 44 Lot Dimensions Irregular School District 548 Taxes \$1,126 Taxes with Assessments \$1,126 Tax Year 2022