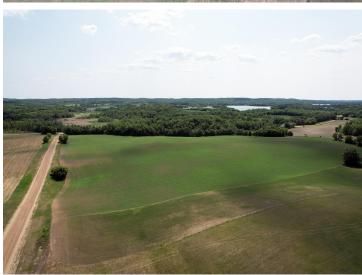

## **Description:**

Land! Acreage! Located in the Pelican Lake and Lake Melissa area! 44 +/- acres located just NE of Pelican Lake on County Road 20 and Nelson Lake Road. Easily accessible! There's everything you need on this land from tillable acres, trees, hunting and access to water. Great horse property! There are several great locations to build including a beautiful spot right on the hill with breath taking views! Privacy with location! This is a split from parcel 170415000.