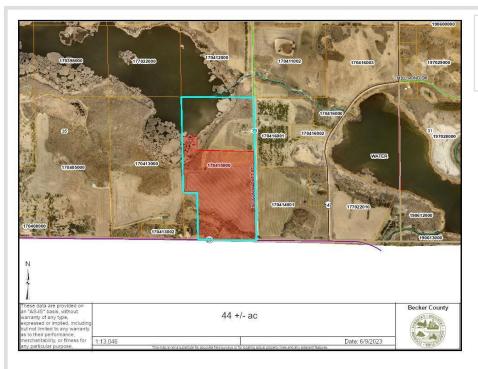

## **Description:**

Land! Acreage! Located in the Pelican Lake and Lake Melissa area! 44 +/- acres located just NE of Pelican Lake on County Road 20 and Nelson Lake Road. Easily accessible! There's everything you need on this land from tillable acres, trees, hunting and access to water. Great horse property! There are several great locations to build including a beautiful spot right on the hill with breath taking views! Privacy with location! This is a split from parcel 170415000.

## **Additional Details:**

Lot Acres 44 Lot Dimensions Irregular School District 548 Taxes \$1,126 Taxes with Assessments \$1,126 Tax Year 2022