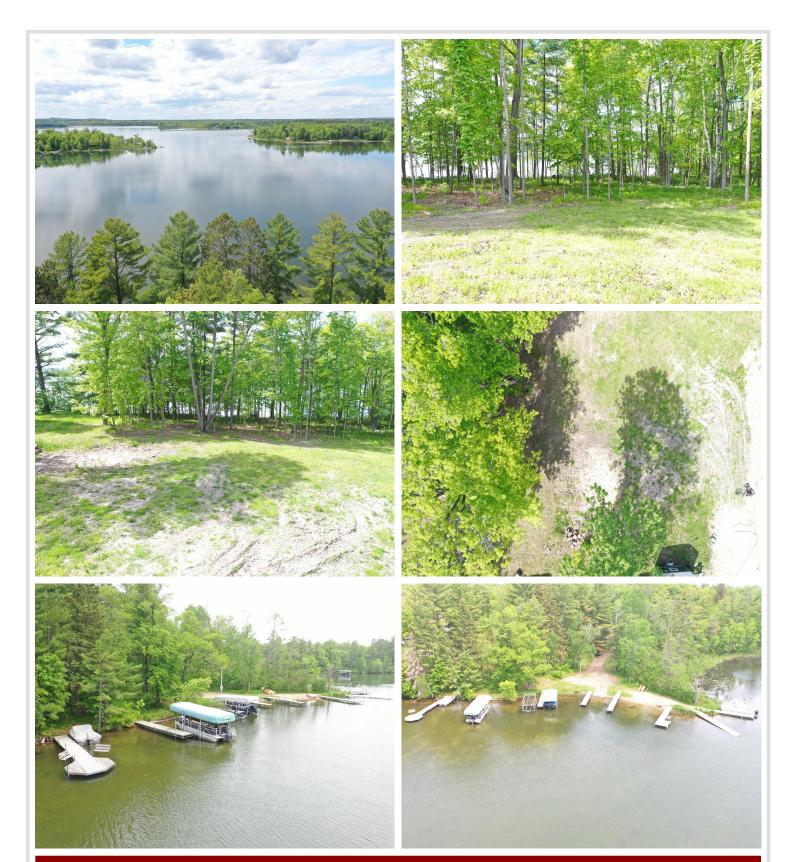

## **Description:**

Great opportunity to own a lot on Blackwater Lake in the Lake Haven Acres Association. Lake Haven Acres has access to two lakes, Blackwater and Mule Lake across the road. The association has a swimming pool and near it there is a shower house and coin-operated washer and dryer. Located 7 miles from downtown Longville, enjoy the Up North relaxation of Blackwater Lake.

### **Additional Details:**

Lot Acres 0.1

Lot Dimensions 50x70x50x70

School District 118
Taxes \$294
Taxes with Assessments \$294
Tax Year 2022