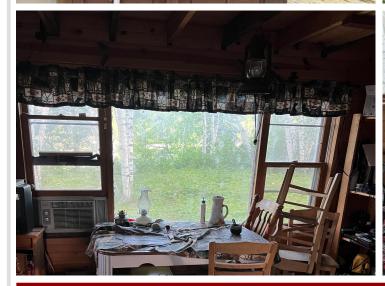

## **Description:**

Looking for a secluded retreat where you can truly escape the hustle and bustle of everyday life? Look no further than this private island on the beautiful Spider Lake. The island offers a unique opportunity to disconnect and recharge in a stunning natural setting. Sleep in the cabin in the island's center, which includes electricity, internet, and a sand point well. Whether you're seeking adventure or relaxation, this island has something for everyone. Schedule a showing today!

## **Additional Features:**

Basement: None Fuel: Electric, Wood Heat: Baseboard, Wood Stove Sewer: Outhouse Water: Sand Point Air Conditioning: None