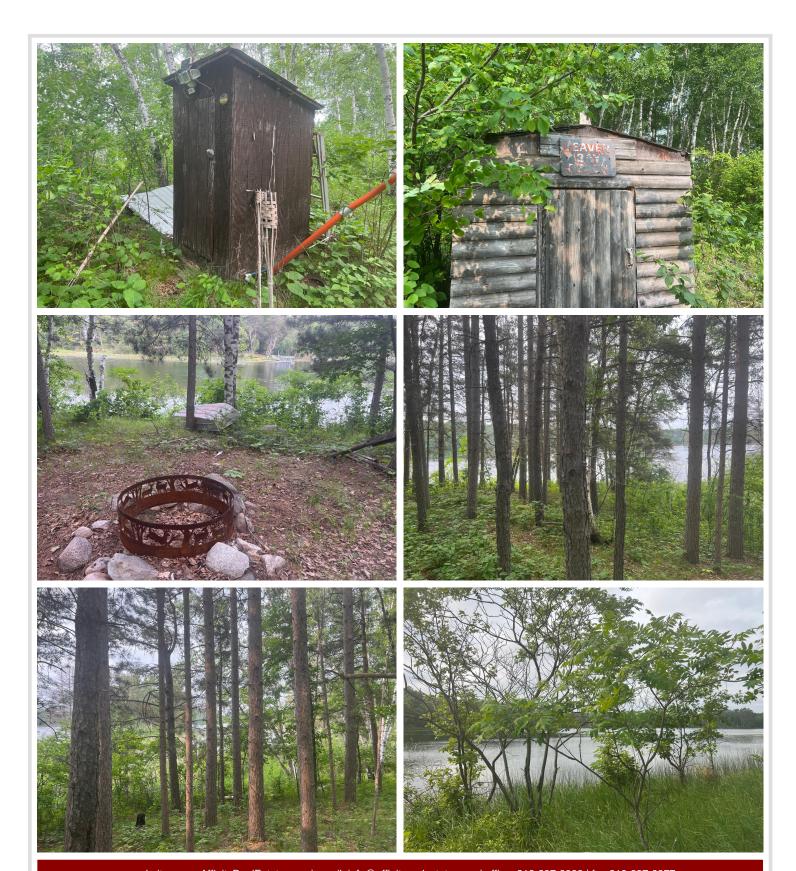

## **Description:**

Looking for a secluded retreat where you can truly escape the hustle and bustle of everyday life? Look no further than this private island on the beautiful Spider Lake. The island offers a unique opportunity to disconnect and recharge in a stunning natural setting. Sleep in the cabin in the island's center, which includes electricity, internet, and a sand point well. Whether you're seeking adventure or relaxation, this island has something for everyone. Schedule a showing today!

## **Additional Features:**

Basement: None Fuel: Electric, Wood Heat: Baseboard, Wood Stove Sewer: Outhouse Water: Sand Point Air Conditioning: None