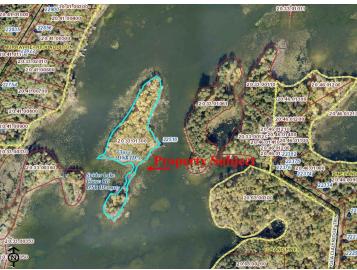

MLS 6388093 Lake Home

\$359,900

640 sq ft 1 bedrooms 0 baths

22510 Spider Island Nevis MN 56467

Waterfront: Spider Lake (29011700)

Status: Active

## **Description:**

Looking for a secluded retreat where you can truly escape the hustle and bustle of everyday life? Look no further than this private island on the beautiful Spider Lake. The island offers a unique opportunity to disconnect and recharge in a stunning natural setting. Sleep in the cabin in the island's center, which includes electricity, internet, and a sand point well. Whether you're seeking adventure or relaxation, this island has something for everyone. Schedule a showing today!

## **Additional Details:**

Year Built 1994
Lot Acres 3.27
Lot Dimensions irregular
School District 308
Taxes \$744
Taxes with Assessments \$944
Tax Year 2023