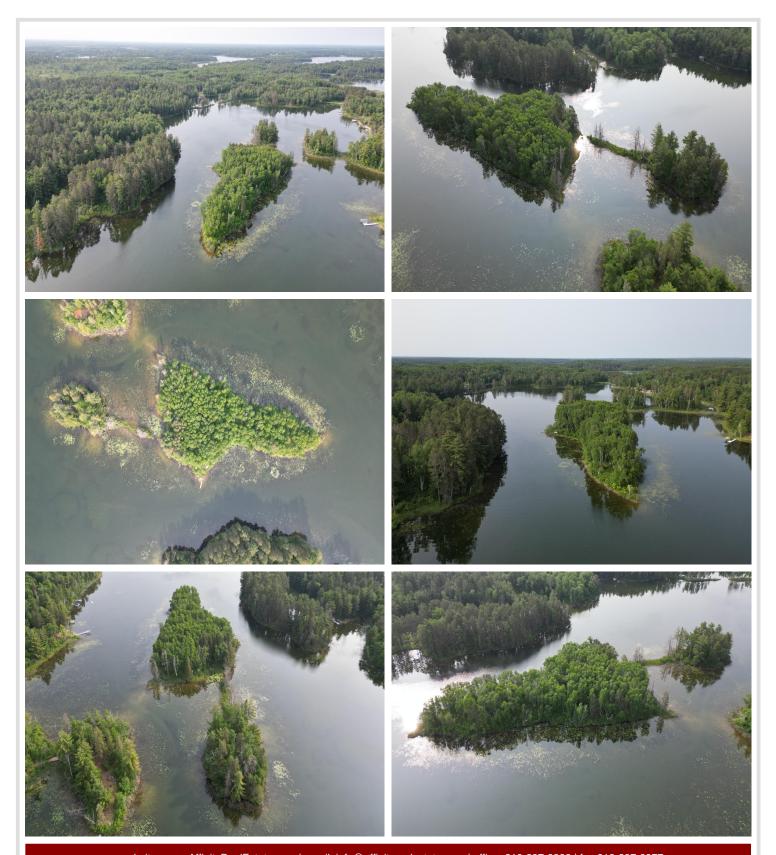

## **Description:**

Looking for a secluded retreat where you can truly escape the hustle and bustle of everyday life? Look no further than this private island on the beautiful Spider Lake. The island offers a unique opportunity to disconnect and recharge in a stunning natural setting. Sleep in the cabin in the island's center, which includes electricity, internet, and a sand point well. Whether you're seeking adventure or relaxation, this island has something for everyone. Schedule a showing today!

## **Additional Details:**

Year Built 1994
Lot Acres 3.27
Lot Dimensions irregular
School District 308
Taxes \$744
Taxes with Assessments \$944
Tax Year 2023