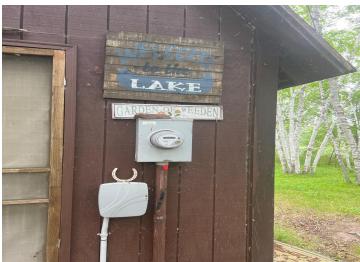

## **Description:**

Looking for a secluded retreat where you can truly escape the hustle and bustle of everyday life? Look no further than this private island on the beautiful Spider Lake. The island offers a unique opportunity to disconnect and recharge in a stunning natural setting. Sleep in the cabin in the island's center, which includes electricity, internet, and a sand point well. Whether you're seeking adventure or relaxation, this island has something for everyone. Schedule a showing today!

## **Additional Features:**

Basement: None Fuel: Electric, Wood Heat: Baseboard, Wood Stove Sewer: Outhouse Water: Sand Point Air Conditioning: None