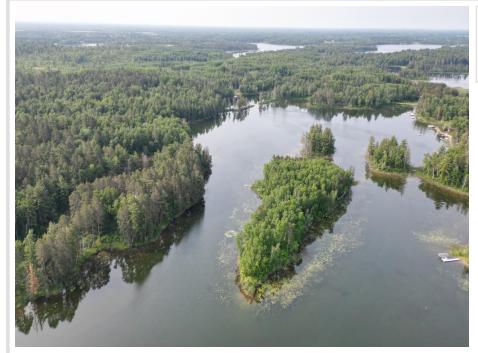

## **Description:**

Looking for a secluded retreat where you can truly escape the hustle and bustle of everyday life? Look no further than this private island on the beautiful Spider Lake. The island offers a unique opportunity to disconnect and recharge in a stunning natural setting. Sleep in the cabin in the island's center, which includes electricity, internet, and a sand point well. Whether you're seeking adventure or relaxation, this island has something for everyone. Schedule a showing today!

## **Additional Details:**

Year Built 1994
Lot Acres 3.27
Lot Dimensions irregular
School District 308
Taxes \$744
Taxes with Assessments \$944
Tax Year 2023