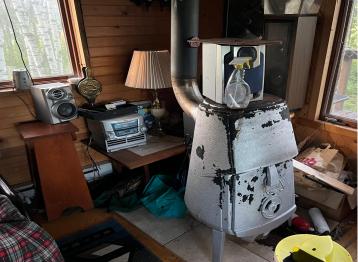

## **Additional Features:**

Basement: None Fuel: Electric, Wood Heat: Baseboard, Wood Stove Sewer: Outhouse Water: Sand Point Air Conditioning: None