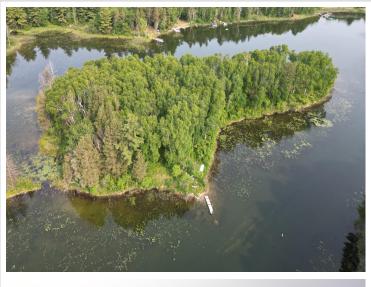

## **Description:**

Looking for a secluded retreat where you can truly escape the hustle and bustle of everyday life? Look no further than this private island on the beautiful Spider Lake. The island offers a unique opportunity to disconnect and recharge in a stunning natural setting. Sleep in the cabin in the island's center, which includes electricity, internet, and a sand point well. Whether you're seeking adventure or relaxation, this island has something for everyone. Schedule a showing today!

## **Additional Details:**

Year Built 1994
Lot Acres 3.27
Lot Dimensions irregular
School District 308
Taxes \$744
Taxes with Assessments \$944
Tax Year 2023