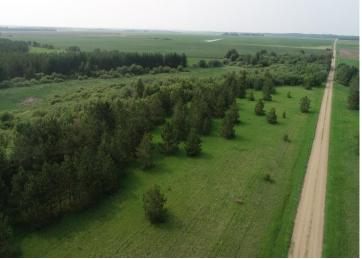

## **Description:**

Rare opportunity - 160 acres in the middle of the whitetail hunting haven. This hidden gem is located on a minimum maintenance roadway that is also a main snowmobile and ATV trail and situated a mile West of Two Inlets State Forest and 1 1/2 miles North of Smoky Hills State Forest plus surrounded by agricultural land. Property is presently in CRP tree program that runs through 2025. There is everything the avid hunter is looking for great habitat, large pond for duck hunting and a variety of deciduous and coniferous trees that compliment this beautiful setting. Call for an appointment today! \$289,900.

## **Driving Directions:**

From Park Rapids, take Highway 71 North 11 miles to CR 41 and turn L. Proceed approximately 10.5 miles and turn L on 490th Avenue and continue one mile and property will be on the R.