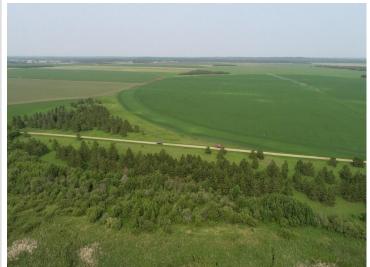

## **Description:**

Rare opportunity - 160 acres in the middle of the whitetail hunting haven. This hidden gem is located on a minimum maintenance roadway that is also a main snowmobile and ATV trail and situated a mile West of Two Inlets State Forest and 1 1/2 miles North of Smoky Hills State Forest plus surrounded by agricultural land. Property is presently in CRP tree program that runs through 2025. There is everything the avid hunter is looking for great habitat, large pond for duck hunting and a variety of deciduous and coniferous trees that compliment this beautiful setting. Call for an appointment today! \$289,900.

## **Driving Directions:**

From Park Rapids, take Highway 71 North 11 miles to CR 41 and turn L. Proceed approximately 10.5 miles and turn L on 490th Avenue and continue one mile and property will be on the R.