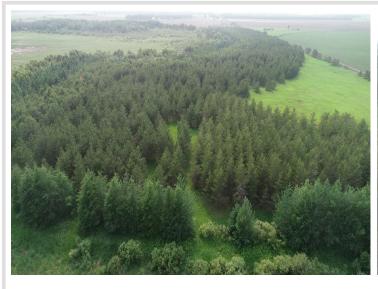

## **Description:**

Rare opportunity - 160 acres in the middle of the whitetail hunting haven. This hidden gem is located on a minimum maintenance roadway that is also a main snowmobile and ATV trail and situated a mile West of Two Inlets State Forest and 1 1/2 miles North of Smoky Hills State Forest plus surrounded by agricultural land. Property is presently in CRP tree program that runs through 2025. There is everything the avid hunter is looking for great habitat, large pond for duck hunting and a variety of deciduous and coniferous trees that compliment this beautiful setting. Call for an appointment today! \$289,900.