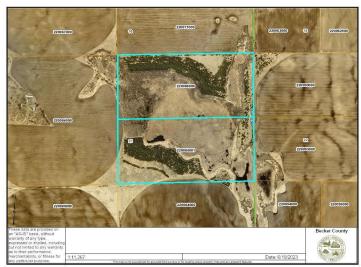

## **Additional Details:**

Lot Acres 160

Lot Dimensions 2640 x 2640

School District 309
Taxes \$906
Taxes with Assessments \$906
Tax Year 2023