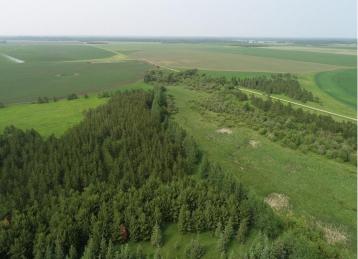

## **Description:**

Rare opportunity - 160 acres in the middle of the whitetail hunting haven. This hidden gem is located on a minimum maintenance roadway that is also a main snowmobile and ATV trail and situated a mile West of Two Inlets State Forest and 1 1/2 miles North of Smoky Hills State Forest plus surrounded by agricultural land. Property is presently in CRP tree program that runs through 2025. There is everything the avid hunter is looking for great habitat, large pond for duck hunting and a variety of deciduous and coniferous trees that compliment this beautiful setting. Call for an appointment today! \$289,900.