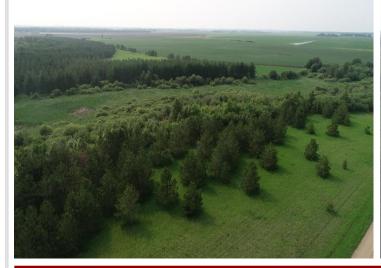

## **Description:**

Rare opportunity - 160 acres in the middle of the whitetail hunting haven. This hidden gem is located on a minimum maintenance roadway that is also a main snowmobile and ATV trail and situated a mile West of Two Inlets State Forest and 1 1/2 miles North of Smoky Hills State Forest plus surrounded by agricultural land. Property is presently in CRP tree program that runs through 2025. There is everything the avid hunter is looking for great habitat, large pond for duck hunting and a variety of deciduous and coniferous trees that compliment this beautiful setting. Call for an appointment today! \$289,900.