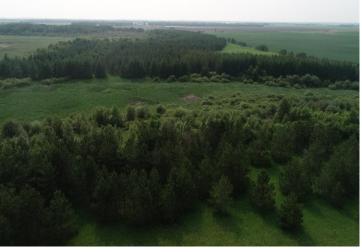

## **Description:**

Rare opportunity - 160 acres in the middle of the whitetail hunting haven. This hidden gem is located on a minimum maintenance roadway that is also a main snowmobile and ATV trail and situated a mile West of Two Inlets State Forest and 1 1/2 miles North of Smoky Hills State Forest plus surrounded by agricultural land. Property is presently in CRP tree program that runs through 2025. There is everything the avid hunter is looking for great habitat, large pond for duck hunting and a variety of deciduous and coniferous trees that compliment this beautiful setting. Call for an appointment today! \$289,900.