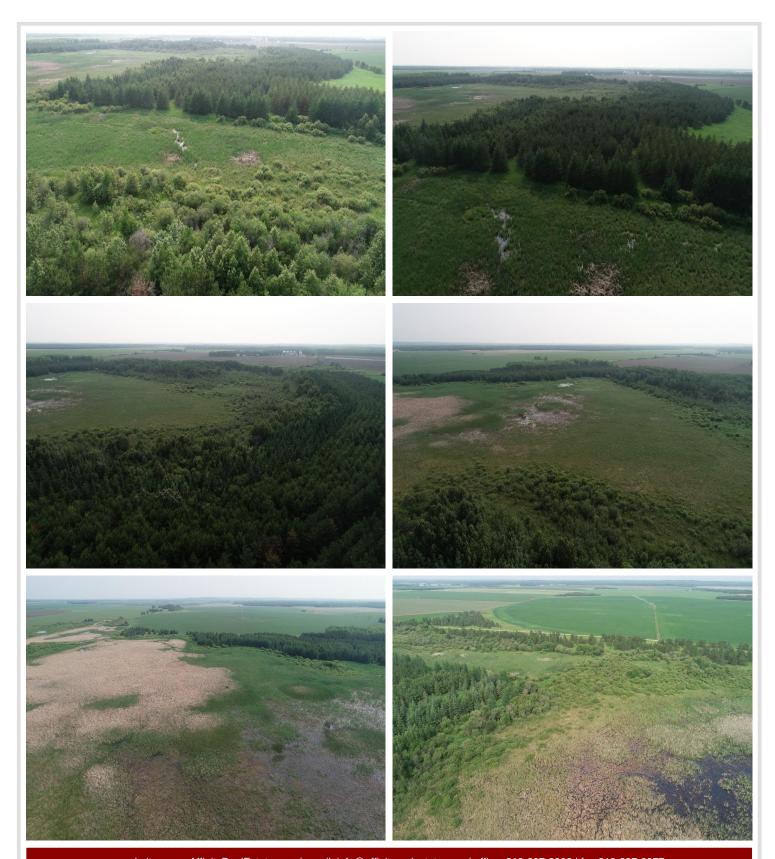

## **Description:**

Rare opportunity - 160 acres in the middle of the whitetail hunting haven. This hidden gem is located on a minimum maintenance roadway that is also a main snowmobile and ATV trail and situated a mile West of Two Inlets State Forest and 1 1/2 miles North of Smoky Hills State Forest plus surrounded by agricultural land. Property is presently in CRP tree program that runs through 2025. There is everything the avid hunter is looking for great habitat, large pond for duck hunting and a variety of deciduous and coniferous trees that compliment this beautiful setting. Call for an appointment today! \$289,900.