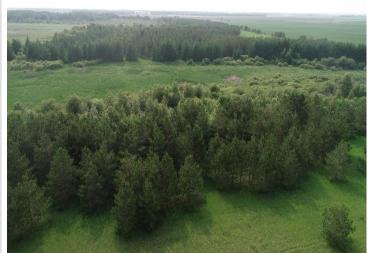

## **Description:**

Rare opportunity - 160 acres in the middle of the whitetail hunting haven. This hidden gem is located on a minimum maintenance roadway that is also a main snowmobile and ATV trail and situated a mile West of Two Inlets State Forest and 1 1/2 miles North of Smoky Hills State Forest plus surrounded by agricultural land. Property is presently in CRP tree program that runs through 2025. There is everything the avid hunter is looking for great habitat, large pond for duck hunting and a variety of deciduous and coniferous trees that compliment this beautiful setting. Call for an appointment today! \$289,900.