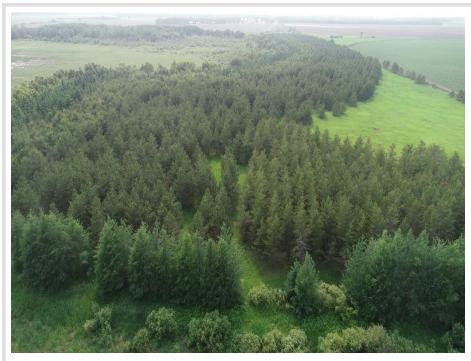

## **Description:**

Rare opportunity - 160 acres in the middle of the whitetail hunting haven. This hidden gem is located on a minimum maintenance roadway that is also a main snowmobile and ATV trail and situated a mile West of Two Inlets State Forest and 1 1/2 miles North of Smoky Hills State Forest plus surrounded by agricultural land. Property is presently in CRP tree program that runs through 2025. There is everything the avid hunter is looking for great habitat, large pond for duck hunting and a variety of deciduous and coniferous trees that compliment this beautiful setting. Call for an appointment today! \$289,900.