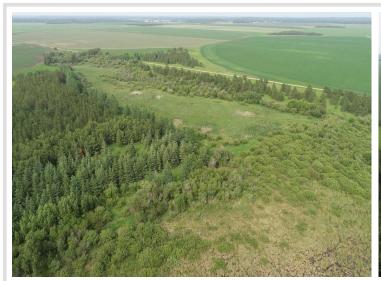

## **Description:**

Rare opportunity - 160 acres in the middle of the whitetail hunting haven. This hidden gem is located on a minimum maintenance roadway that is also a main snowmobile and ATV trail and situated a mile West of Two Inlets State Forest and 1 1/2 miles North of Smoky Hills State Forest plus surrounded by agricultural land. Property is presently in CRP tree program that runs through 2025. There is everything the avid hunter is looking for great habitat, large pond for duck hunting and a variety of deciduous and coniferous trees that compliment this beautiful setting. Call for an appointment today! \$289,900.