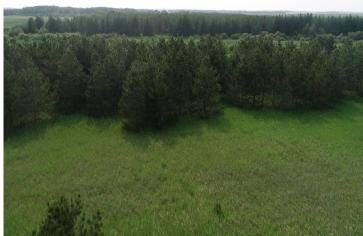

## **Description:**

Rare opportunity - 160 acres in the middle of the whitetail hunting haven. This hidden gem is located on a minimum maintenance roadway that is also a main snowmobile and ATV trail and situated a mile West of Two Inlets State Forest and 1 1/2 miles North of Smoky Hills State Forest plus surrounded by agricultural land. Property is presently in CRP tree program that runs through 2025. There is everything the avid hunter is looking for great habitat, large pond for duck hunting and a variety of deciduous and coniferous trees that compliment this beautiful setting. Call for an appointment today! \$289,900.