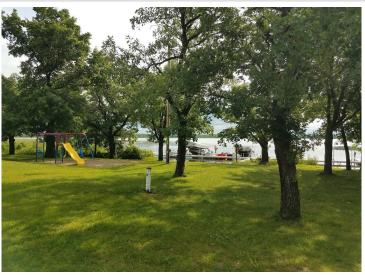

## **Description:**

Escape to Walker Lake Preserve! Enjoy a total of 3,400 feet of common lake access on Walker Lake and also have access to Otter Tail Lake! Own your own piece of paradise and purchase a lot that is equipped and ready for your RV! Seasonal sites include septic, water and electricity. Walker Lake Preserve has a large beach, a shared pavilion, picnic and play areas. Unit 16B is 1/2 acre lot and has a nice open yard accented by trees. Enjoy the walking trails and the abundance of wildlife!