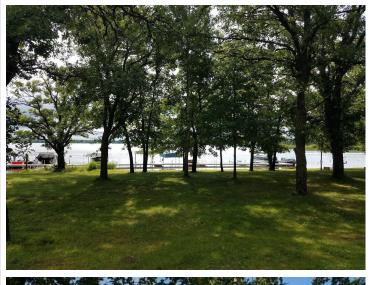

## **Description:**

Escape to Walker Lake Preserve! Enjoy a total of 3,400 feet of common lake access on Walker Lake and also have access to Otter Tail Lake! Own your own piece of paradise and purchase a lot that is equipped and ready for your RV! Seasonal sites include septic, water and electricity. Walker Lake Preserve has a large beach, a shared pavilion, picnic and play areas. Unit 16B is 1/2 acre lot and has a nice open yard accented by trees. Enjoy the walking trails and the abundance of wildlife!