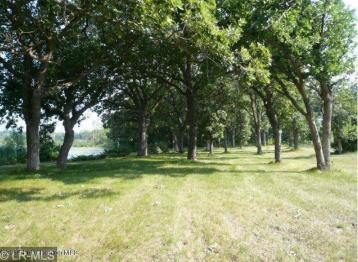

## **Description:**

Escape to Walker Lake Preserve! Enjoy a total of 3,400 feet of common lake access on Walker Lake and also have access to Otter Tail Lake! Own your own piece of paradise and purchase a lot that is equipped and ready for your RV! Seasonal sites include septic, water and electricity. Walker Lake Preserve has a large beach, a shared pavilion, picnic and play areas. Unit 16B is 1/2 acre lot and has a nice open yard accented by trees. Enjoy the walking trails and the abundance of wildlife!