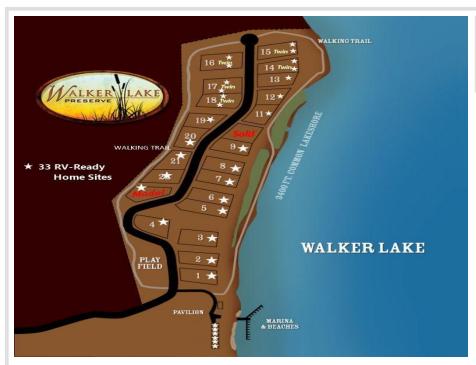

## **Description:**

Escape to Walker Lake Preserve! Enjoy a total of 3,400 feet of common lake access on Walker Lake and also have access to Otter Tail Lake! Own your own piece of paradise and purchase a lot that is equipped and ready for your RV! Seasonal sites include septic, water and electricity. Walker Lake Preserve has a large beach, a shared pavilion, picnic and play areas. Unit 16B is 1/2 acre lot and has a nice open yard accented by trees. Enjoy the walking trails and the abundance of wildlife!

## **Driving Directions:**

Go West from Hwy #78 and Cty Highway #1 intersection in Ottertail. Turn right on Cty Hwy #14. Follow to Walker Lake Preserve. Look at Map of the development to find correct lots.