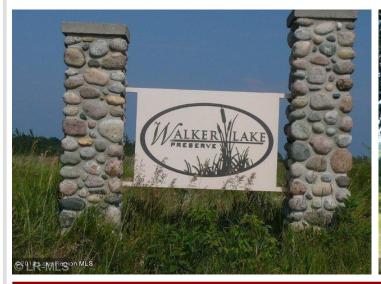

## **Description:**

Escape to Walker Lake Preserve! Enjoy a total of 3,400 feet of common lake access on Walker Lake and also have access to Otter Tail Lake! Own your own piece of paradise and purchase a lot that is equipped and ready for your RV! Seasonal sites include septic, water and electricity. Walker Lake Preserve has a large beach, a shared pavilion, picnic and play areas. Unit 16B is 1/2 acre lot and has a nice open yard accented by trees. Enjoy the walking trails and the abundance of wildlife!