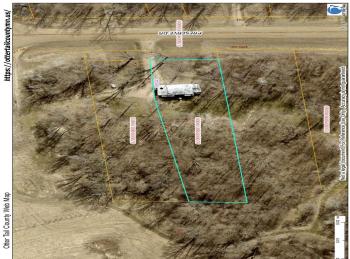

## **Additional Details:**

Lot Acres0.5Lot Dimensions100x200School District542Taxes\$452Taxes with Assessments\$608Tax Year2023