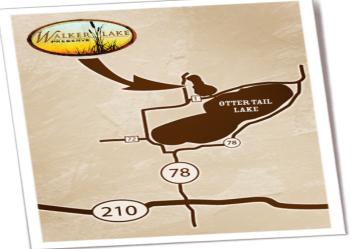

## **Driving Directions:**

Go West from Hwy #78 and Cty Highway #1 intersection in Ottertail. Turn right on Cty Hwy #14. Follow to Walker Lake Preserve. Look at Map of the development to find correct lots.