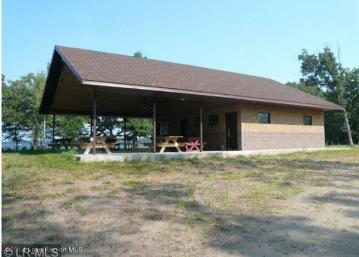

## **Description:**

Escape to Walker Lake Preserve! Enjoy a total of 3,400 feet of common lake access on Walker Lake and also have access to Otter Tail Lake! Own your own piece of paradise and purchase a lot that is equipped and ready for your RV! Seasonal sites include septic, water and electricity. Walker Lake Preserve has a large beach, a shared pavilion, picnic and play areas. Unit 16B is 1/2 acre lot and has a nice open yard accented by trees. Enjoy the walking trails and the abundance of wildlife!