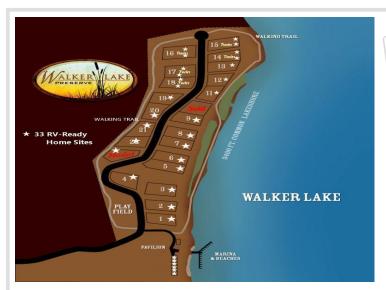

## **Description:**

Escape to Walker Lake Preserve! Enjoy a total of 3,400 feet of common lake access on Walker Lake and also have access to Otter Tail Lake! Own your own piece of paradise and purchase a lot that is equipped and ready for your RV! Seasonal sites include septic, water and electricity. Walker Lake Preserve has a large beach, a shared pavilion, picnic and play areas. Unit 16B is 1/2 acre lot and has a nice open yard accented by trees. Enjoy the walking trails and the abundance of wildlife!

## **Additional Details:**

Lot Acres0.5Lot Dimensions100x200School District542Taxes\$452Taxes with Assessments\$608Tax Year2023