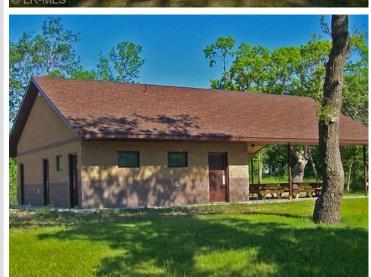

## **Description:**

Escape to Walker Lake Preserve! Enjoy a total of 3,400 feet of common lake access on Walker Lake and also have access to Otter Tail Lake! Own your own piece of paradise and purchase a lot that is equipped and ready for your RV! Seasonal sites include septic, water and electricity. Walker Lake Preserve has a large beach, a shared pavilion, picnic and play areas. Unit 16B is 1/2 acre lot and has a nice open yard accented by trees. Enjoy the walking trails and the abundance of wildlife!