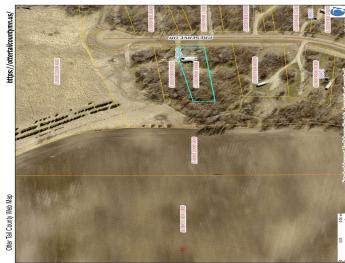

## **Additional Details:**

Lot Acres0.5Lot Dimensions100x200School District542Taxes\$452Taxes with Assessments\$608Tax Year2023