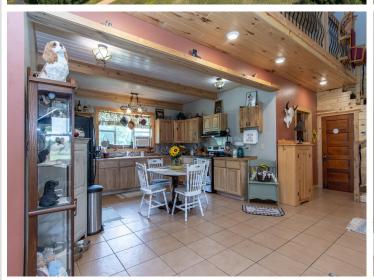

## **Description:**

Take in this beautiful custom built, one owner home. This rustic home features a panoramic porch that over-looks 20 acres of fresh air and green grasses. Main level bedroom with in floor heat throughout the home. Second bedroom loft over-looks a wonderful staircase and family room that soaks up the wood fireplace in the north corner. Washer and dryer is located all within reach of kitchen and mudroom. Over-sized two stall garage is connected to home for those grocery runs to the store. Additional 2-bedroom rental income with 2nd home on property.