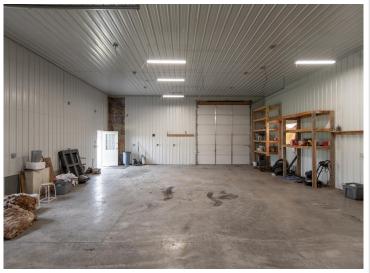

Park all your toys inside the 36x40 pole shed that has water and electricity connected. Most of the 20 acres has been fenced and potential horse or cattle could be utilized at this location. Book your showing today!