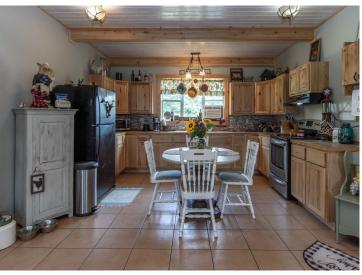

## **Description:**

Take in this beautiful custom built, one owner home. This rustic home features a panoramic porch that over-looks 20 acres of fresh air and green grasses. Main level bedroom with in floor heat throughout the home. Second bedroom loft over-looks a wonderful staircase and family room that soaks up the wood fireplace in the north corner. Washer and dryer is located all within reach of kitchen and mudroom. Over-sized two stall garage is connected to home for those grocery runs to the store. Additional 2-bedroom rental income with 2nd home on property.