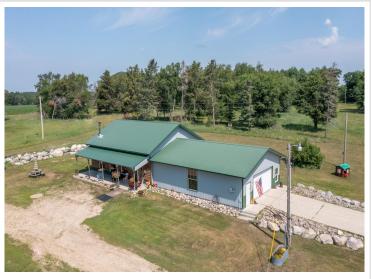

## **Description:**

Take in this beautiful custom built, one owner home. This rustic home features a panoramic porch that over-looks 20 acres of fresh air and green grasses. Main level bedroom with in floor heat throughout the home. Second bedroom loft over-looks a wonderful staircase and family room that soaks up the wood fireplace in the north corner. Washer and dryer is located all within reach of kitchen and mudroom. Over-sized two stall garage is connected to home for those grocery runs to the store. Additional 2-bedroom rental income with 2nd home on property.

Park all your toys inside the 36x40 pole shed that has water and electricity connected. Most of the 20 acres has been fenced and potential horse or cattle could be utilized at this location. Book your showing today!