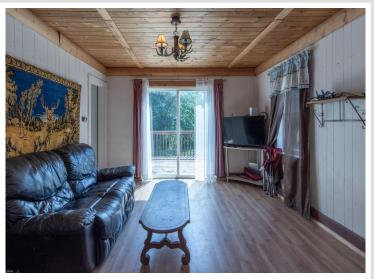

## **Description:**

Take in this beautiful custom built, one owner home. This rustic home features a panoramic porch that over-looks 20 acres of fresh air and green grasses. Main level bedroom with in floor heat throughout the home. Second bedroom loft over-looks a wonderful staircase and family room that soaks up the wood fireplace in the north corner. Washer and dryer is located all within reach of kitchen and mudroom. Over-sized two stall garage is connected to home for those grocery runs to the store. Additional 2-bedroom rental income with 2nd home on property.