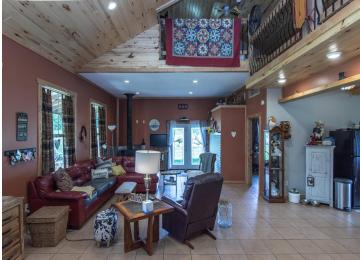

## **Description:**

Take in this beautiful custom built, one owner home. This rustic home features a panoramic porch that over-looks 20 acres of fresh air and green grasses. Main level bedroom with in floor heat throughout the home. Second bedroom loft over-looks a wonderful staircase and family room that soaks up the wood fireplace in the north corner. Washer and dryer is located all within reach of kitchen and mudroom. Over-sized two stall garage is connected to home for those grocery runs to the store. Additional 2-bedroom rental income with 2nd home on property.