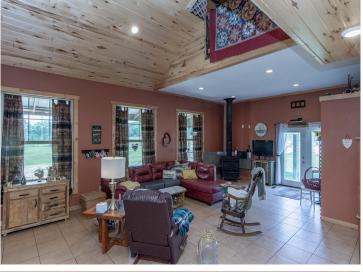

## **Description:**

Take in this beautiful custom built, one owner home. This rustic home features a panoramic porch that over-looks 20 acres of fresh air and green grasses. Main level bedroom with in floor heat throughout the home. Second bedroom loft over-looks a wonderful staircase and family room that soaks up the wood fireplace in the north corner. Washer and dryer is located all within reach of kitchen and mudroom. Over-sized two stall garage is connected to home for those grocery runs to the store. Additional 2-bedroom rental income with 2nd home on property.