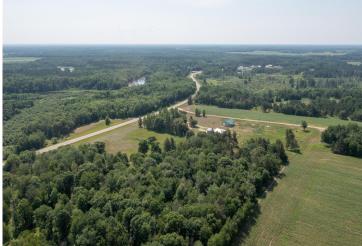

## **Description:**

Take in this beautiful custom built, one owner home. This rustic home features a panoramic porch that over-looks 20 acres of fresh air and green grasses. Main level bedroom with in floor heat throughout the home. Second bedroom loft over-looks a wonderful staircase and family room that soaks up the wood fireplace in the north corner. Washer and dryer is located all within reach of kitchen and mudroom. Over-sized two stall garage is connected to home for those grocery runs to the store. Additional 2-bedroom rental income with 2nd home on property.

Park all your toys inside the 36x40 pole shed that has water and electricity connected. Most of the 20 acres has been fenced and potential horse or cattle could be utilized at this location. Book your showing today!

## **Additional Details:**

Year Built 1997 Lot Acres 20

Lot Dimensions 873x2618x1357x3204

Garage Stalls School District 820 Taxes \$2.318 Taxes with Assessments \$2,318 Tax Year 2022