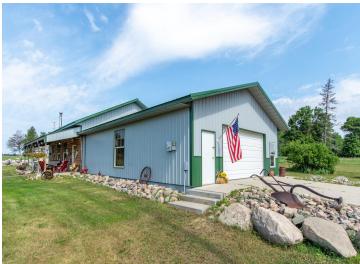

## **Description:**

Take in this beautiful custom built, one owner home. This rustic home features a panoramic porch that over-looks 20 acres of fresh air and green grasses. Main level bedroom with in floor heat throughout the home. Second bedroom loft over-looks a wonderful staircase and family room that soaks up the wood fireplace in the north corner. Washer and dryer is located all within reach of kitchen and mudroom. Over-sized two stall garage is connected to home for those grocery runs to the store. Additional 2-bedroom rental income with 2nd home on property.

Park all your toys inside the 36x40 pole shed that has water and electricity connected. Most of the 20 acres has been fenced and potential horse or cattle could be utilized at this location. Book your showing today!