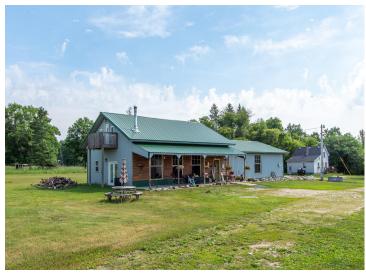

## **Description:**

Take in this beautiful custom built, one owner home. This rustic home features a panoramic porch that over-looks 20 acres of fresh air and green grasses. Main level bedroom with in floor heat throughout the home. Second bedroom loft over-looks a wonderful staircase and family room that soaks up the wood fireplace in the north corner. Washer and dryer is located all within reach of kitchen and mudroom. Over-sized two stall garage is connected to home for those grocery runs to the store. Additional 2-bedroom rental income with 2nd home on property.

Park all your toys inside the 36x40 pole shed that has water and electricity connected. Most of the 20 acres has been fenced and potential horse or cattle could be utilized at this location. Book your showing today!