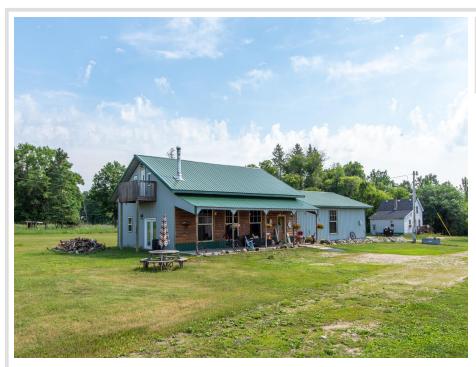

## **Description:**

Take in this beautiful custom built, one owner home. This rustic home features a panoramic porch that over-looks 20 acres of fresh air and green grasses. Main level bedroom with in floor heat throughout the home. Second bedroom loft over-looks a wonderful staircase and family room that soaks up the wood fireplace in the north corner. Washer and dryer is located all within reach of kitchen and mudroom. Over-sized two stall garage is connected to home for those grocery runs to the store. Additional 2-bedroom rental income with 2nd home on property.

Park all your toys inside the 36x40 pole shed that has water and electricity connected. Most of the 20 acres has been fenced and potential horse or cattle could be utilized at this location. Book your showing today!