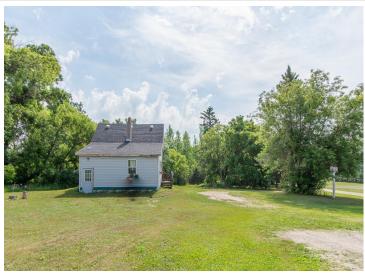

## **Description:**

Take in this beautiful custom built, one owner home. This rustic home features a panoramic porch that over-looks 20 acres of fresh air and green grasses. Main level bedroom with in floor heat throughout the home. Second bedroom loft over-looks a wonderful staircase and family room that soaks up the wood fireplace in the north corner. Washer and dryer is located all within reach of kitchen and mudroom. Over-sized two stall garage is connected to home for those grocery runs to the store. Additional 2-bedroom rental income with 2nd home on property.

Park all your toys inside the 36x40 pole shed that has water and electricity connected. Most of the 20 acres has been fenced and potential horse or cattle could be utilized at this location. Book your showing today!