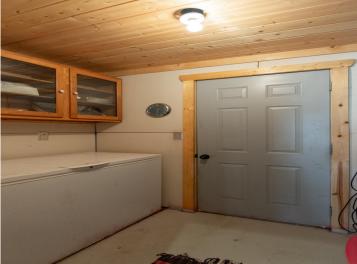

## **Description:**

Take in this beautiful custom built, one owner home. This rustic home features a panoramic porch that over-looks 20 acres of fresh air and green grasses. Main level bedroom with in floor heat throughout the home. Second bedroom loft over-looks a wonderful staircase and family room that soaks up the wood fireplace in the north corner. Washer and dryer is located all within reach of kitchen and mudroom. Over-sized two stall garage is connected to home for those grocery runs to the store. Additional 2-bedroom rental income with 2nd home on property.

## **Additional Features:**

Basement: Slab Fuel: Electric, Wood Garage: 6 Heat: Boiler, Hot Water Sewer: Private Sewer Water: Drilled Air Conditioning: Window Unit(s)