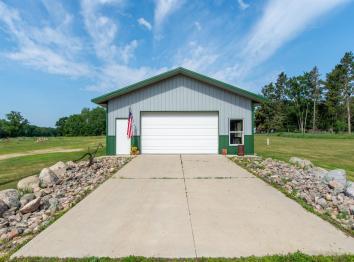

Park all your toys inside the 36x40 pole shed that has water and electricity connected. Most of the 20 acres has been fenced and potential horse or cattle could be utilized at this location. Book your showing today!