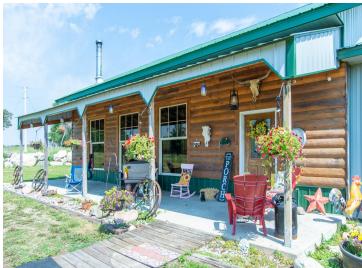

## **Description:**

Take in this beautiful custom built, one owner home. This rustic home features a panoramic porch that over-looks 20 acres of fresh air and green grasses. Main level bedroom with in floor heat throughout the home. Second bedroom loft over-looks a wonderful staircase and family room that soaks up the wood fireplace in the north corner. Washer and dryer is located all within reach of kitchen and mudroom. Over-sized two stall garage is connected to home for those grocery runs to the store. Additional 2-bedroom rental income with 2nd home on property.