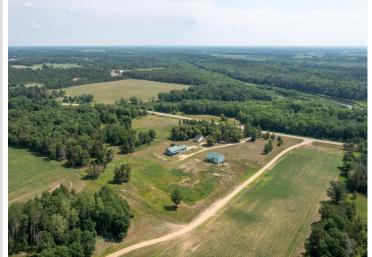

## **Description:**

Take in this beautiful custom built, one owner home. This rustic home features a panoramic porch that over-looks 20 acres of fresh air and green grasses. Main level bedroom with in floor heat throughout the home. Second bedroom loft over-looks a wonderful staircase and family room that soaks up the wood fireplace in the north corner. Washer and dryer is located all within reach of kitchen and mudroom. Over-sized two stall garage is connected to home for those grocery runs to the store. Additional 2-bedroom rental income with 2nd home on property.

Park all your toys inside the 36x40 pole shed that has water and electricity connected. Most of the 20 acres has been fenced and potential horse or cattle could be utilized at this location. Book your showing today!

## **Additional Details:**

Year Built 1997 Lot Acres 20

Lot Dimensions 873x2618x1357x3204

Garage Stalls School District 820 Taxes \$2.318 Taxes with Assessments \$2,318 Tax Year 2022