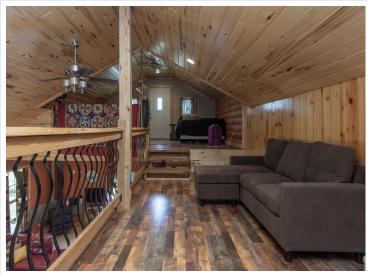

## **Description:**

Take in this beautiful custom built, one owner home. This rustic home features a panoramic porch that over-looks 20 acres of fresh air and green grasses. Main level bedroom with in floor heat throughout the home. Second bedroom loft over-looks a wonderful staircase and family room that soaks up the wood fireplace in the north corner. Washer and dryer is located all within reach of kitchen and mudroom. Over-sized two stall garage is connected to home for those grocery runs to the store. Additional 2-bedroom rental income with 2nd home on property.