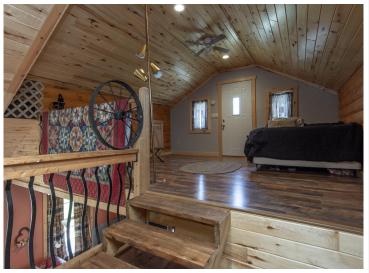

## **Description:**

Take in this beautiful custom built, one owner home. This rustic home features a panoramic porch that over-looks 20 acres of fresh air and green grasses. Main level bedroom with in floor heat throughout the home. Second bedroom loft over-looks a wonderful staircase and family room that soaks up the wood fireplace in the north corner. Washer and dryer is located all within reach of kitchen and mudroom. Over-sized two stall garage is connected to home for those grocery runs to the store. Additional 2-bedroom rental income with 2nd home on property.