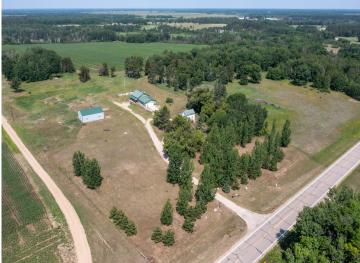

## **Description:**

Take in this beautiful custom built, one owner home. This rustic home features a panoramic porch that over-looks 20 acres of fresh air and green grasses. Main level bedroom with in floor heat throughout the home. Second bedroom loft over-looks a wonderful staircase and family room that soaks up the wood fireplace in the north corner. Washer and dryer is located all within reach of kitchen and mudroom. Over-sized two stall garage is connected to home for those grocery runs to the store. Additional 2-bedroom rental income with 2nd home on property.

Park all your toys inside the 36x40 pole shed that has water and electricity connected. Most of the 20 acres has been fenced and potential horse or cattle could be utilized at this location. Book your showing today!

## **Additional Details:**

Year Built 1997 Lot Acres 20

Lot Dimensions 873x2618x1357x3204

Garage Stalls School District 820 Taxes \$2.318 Taxes with Assessments \$2,318 Tax Year 2022