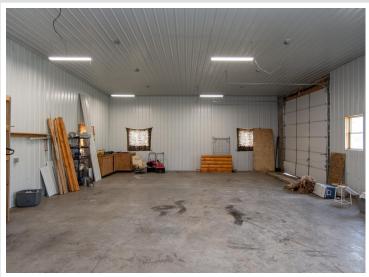

Park all your toys inside the 36x40 pole shed that has water and electricity connected. Most of the 20 acres has been fenced and potential horse or cattle could be utilized at this location. Book your showing today!