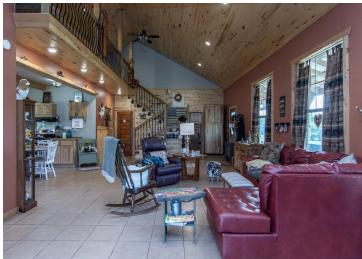

## **Description:**

Take in this beautiful custom built, one owner home. This rustic home features a panoramic porch that over-looks 20 acres of fresh air and green grasses. Main level bedroom with in floor heat throughout the home. Second bedroom loft over-looks a wonderful staircase and family room that soaks up the wood fireplace in the north corner. Washer and dryer is located all within reach of kitchen and mudroom. Over-sized two stall garage is connected to home for those grocery runs to the store. Additional 2-bedroom rental income with 2nd home on property.