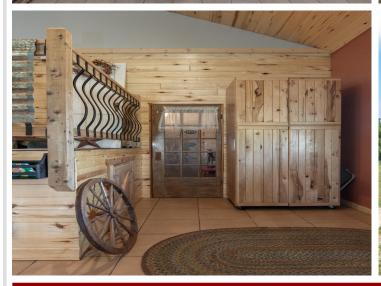

## **Description:**

Take in this beautiful custom built, one owner home. This rustic home features a panoramic porch that over-looks 20 acres of fresh air and green grasses. Main level bedroom with in floor heat throughout the home. Second bedroom loft over-looks a wonderful staircase and family room that soaks up the wood fireplace in the north corner. Washer and dryer is located all within reach of kitchen and mudroom. Over-sized two stall garage is connected to home for those grocery runs to the store. Additional 2-bedroom rental income with 2nd home on property.