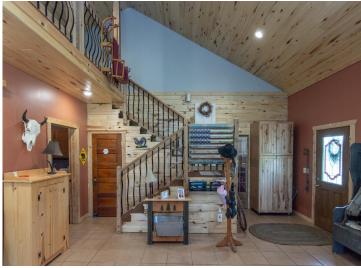

## **Description:**

Take in this beautiful custom built, one owner home. This rustic home features a panoramic porch that over-looks 20 acres of fresh air and green grasses. Main level bedroom with in floor heat throughout the home. Second bedroom loft over-looks a wonderful staircase and family room that soaks up the wood fireplace in the north corner. Washer and dryer is located all within reach of kitchen and mudroom. Over-sized two stall garage is connected to home for those grocery runs to the store. Additional 2-bedroom rental income with 2nd home on property.