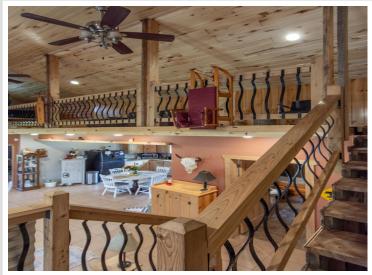

## **Description:**

Take in this beautiful custom built, one owner home. This rustic home features a panoramic porch that over-looks 20 acres of fresh air and green grasses. Main level bedroom with in floor heat throughout the home. Second bedroom loft over-looks a wonderful staircase and family room that soaks up the wood fireplace in the north corner. Washer and dryer is located all within reach of kitchen and mudroom. Over-sized two stall garage is connected to home for those grocery runs to the store. Additional 2-bedroom rental income with 2nd home on property.