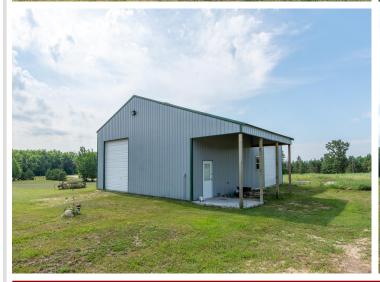

Park all your toys inside the 36x40 pole shed that has water and electricity connected. Most of the 20 acres has been fenced and potential horse or cattle could be utilized at this location. Book your showing today!