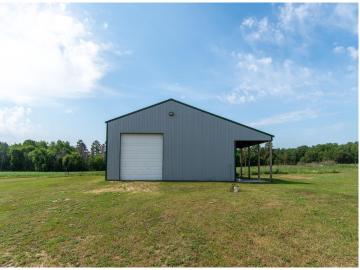

Park all your toys inside the 36x40 pole shed that has water and electricity connected. Most of the 20 acres has been fenced and potential horse or cattle could be utilized at this location. Book your showing today!