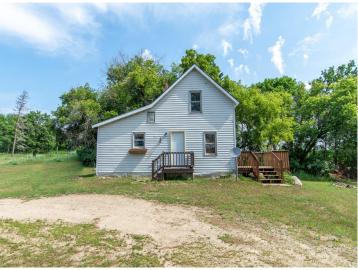

## **Description:**

Take in this beautiful custom built, one owner home. This rustic home features a panoramic porch that over-looks 20 acres of fresh air and green grasses. Main level bedroom with in floor heat throughout the home. Second bedroom loft over-looks a wonderful staircase and family room that soaks up the wood fireplace in the north corner. Washer and dryer is located all within reach of kitchen and mudroom. Over-sized two stall garage is connected to home for those grocery runs to the store. Additional 2-bedroom rental income with 2nd home on property.

Park all your toys inside the 36x40 pole shed that has water and electricity connected. Most of the 20 acres has been fenced and potential horse or cattle could be utilized at this location. Book your showing today!