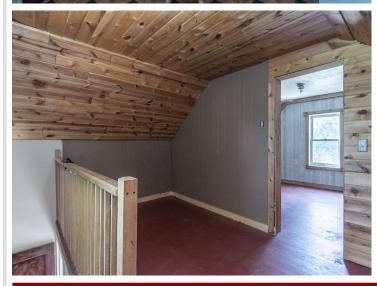

## **Description:**

Take in this beautiful custom built, one owner home. This rustic home features a panoramic porch that over-looks 20 acres of fresh air and green grasses. Main level bedroom with in floor heat throughout the home. Second bedroom loft over-looks a wonderful staircase and family room that soaks up the wood fireplace in the north corner. Washer and dryer is located all within reach of kitchen and mudroom. Over-sized two stall garage is connected to home for those grocery runs to the store. Additional 2-bedroom rental income with 2nd home on property.