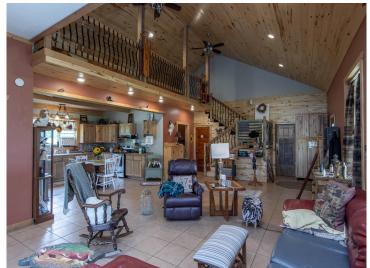

## **Description:**

Take in this beautiful custom built, one owner home. This rustic home features a panoramic porch that over-looks 20 acres of fresh air and green grasses. Main level bedroom with in floor heat throughout the home. Second bedroom loft over-looks a wonderful staircase and family room that soaks up the wood fireplace in the north corner. Washer and dryer is located all within reach of kitchen and mudroom. Over-sized two stall garage is connected to home for those grocery runs to the store. Additional 2-bedroom rental income with 2nd home on property.